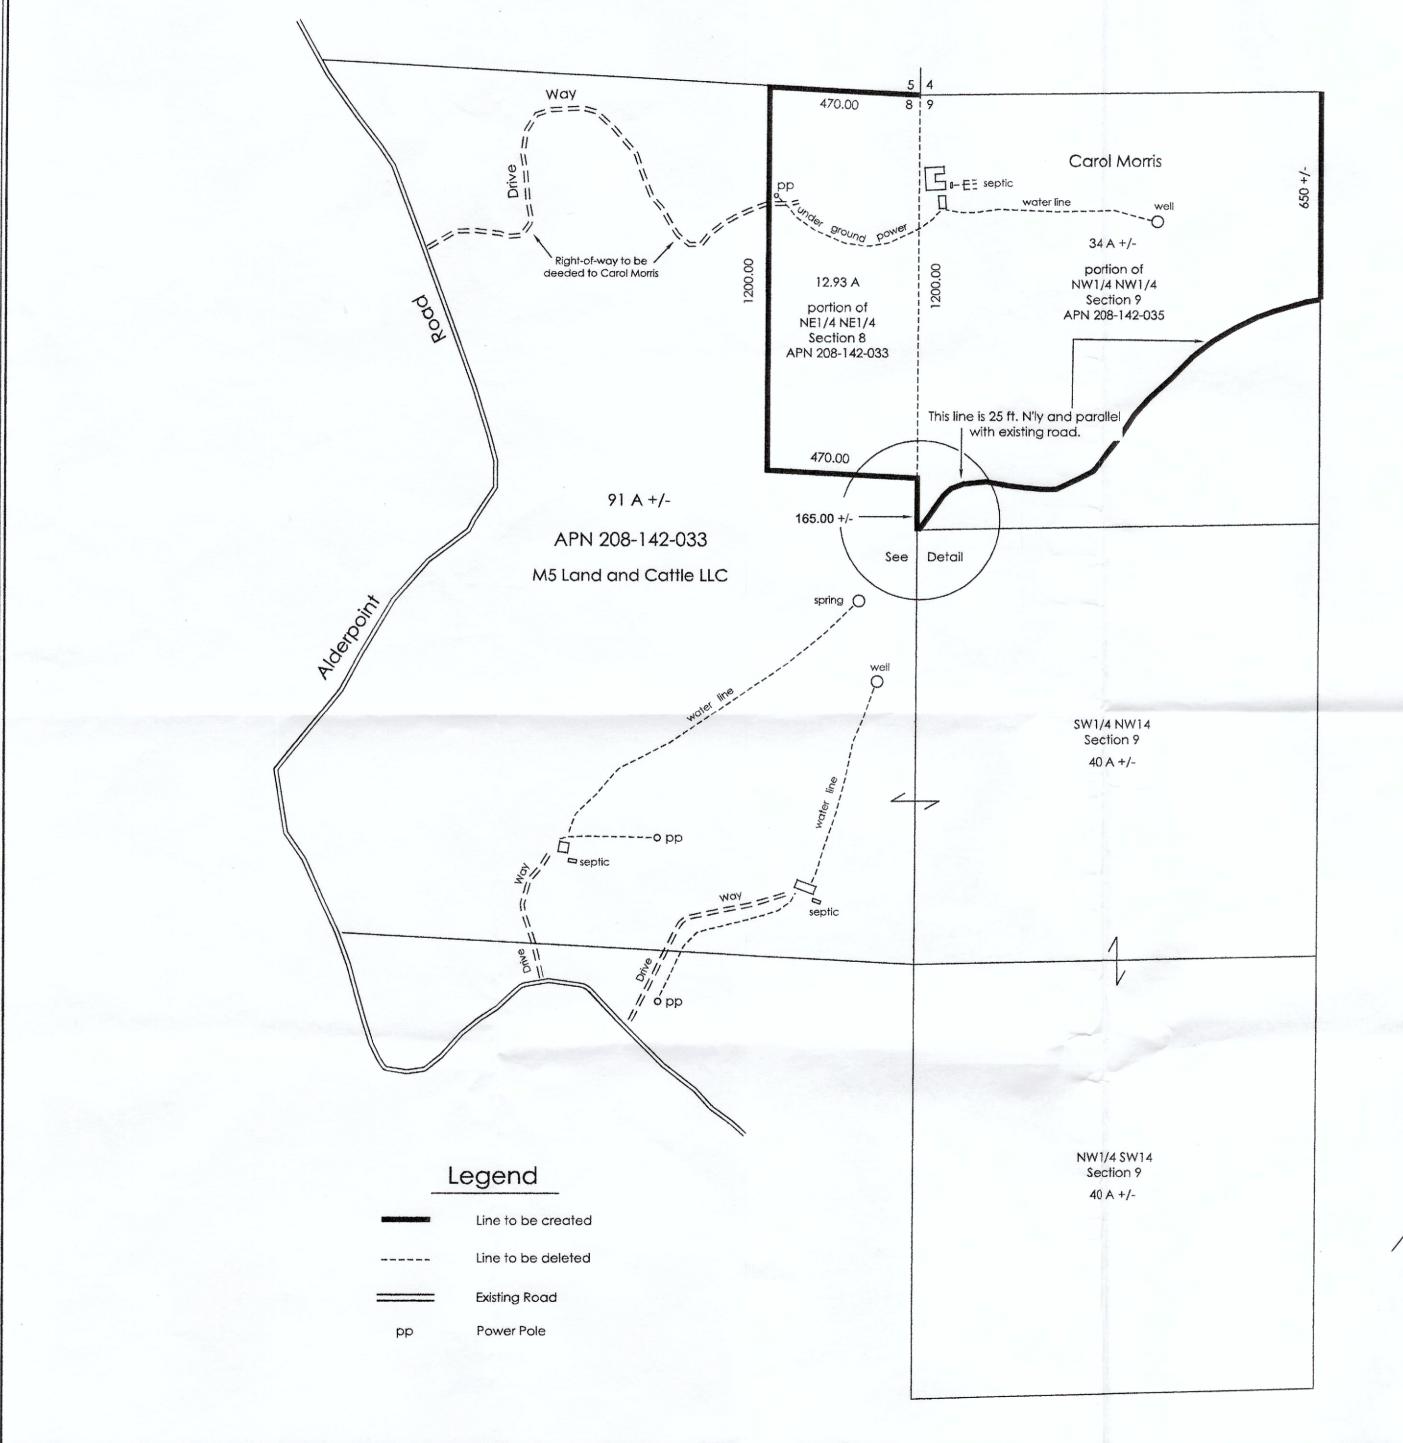

Project Area =

for accuracy.

APN: 208-142-033 & 208-142-035 navigation. Data has not been completely checkeT01S R04E S08 & 09 HB&M (Larabee Valley)

**MAP NOT TO SCALE** 

Michael Harr

Proposed Lot Line Adjustment for Carol Morris and M5 Land and Cattle LLC in Sections 8 and 9 of Twp. 1 South, Rng. 4 East