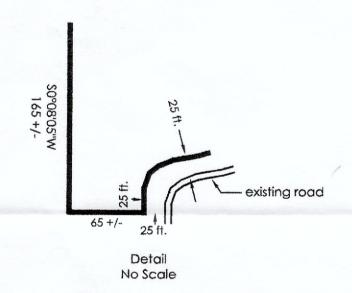

## **AERIAL MAP**

PROPOSED MORRIS
LOT LINE ADJUSTMENT &
JOINT TIMBER MANAGEMENT PLAN
BLOCKSBURG AREA
PLN-2020-16532

This map is intended for display purposes and should not be used for precise measurement or navigation. Data has not been completely checkeT01S R04E S08 & 09 HB&M (Larabee Valley)

Project Area =