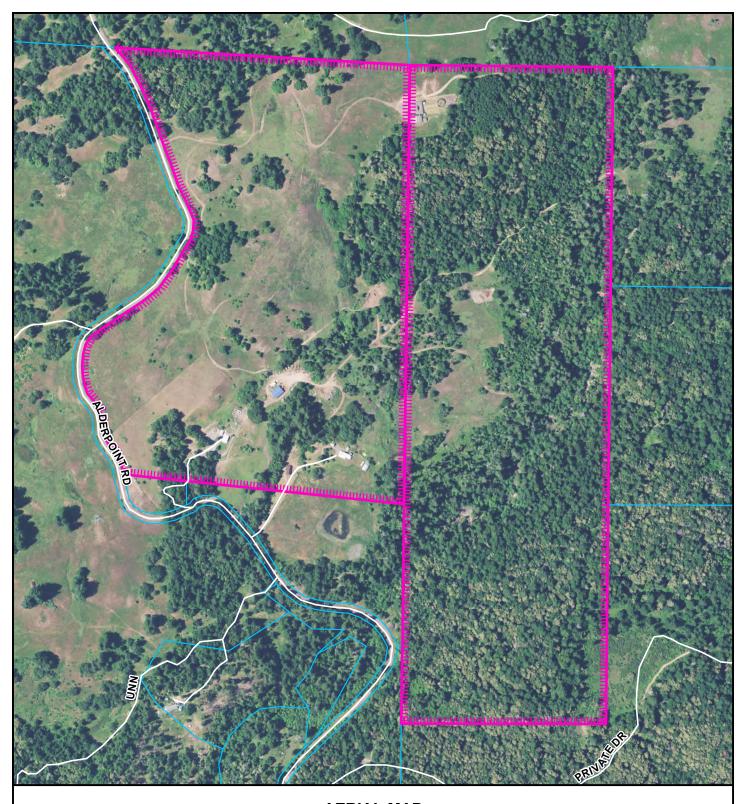

Project Area =

Project Area =

for accuracy.

APN: 208-142-033 & 208-142-035 navigation. Data has not been completely checkeT01S R04E S08 & 09 HB&M (Larabee Valley)

**MAP NOT TO SCALE** 

Michael Harr

Proposed Lot Line Adjustment for Carol Morris and M5 Land and Cattle LLC in Sections 8 and 9 of Twp. 1 South, Rng. 4 East