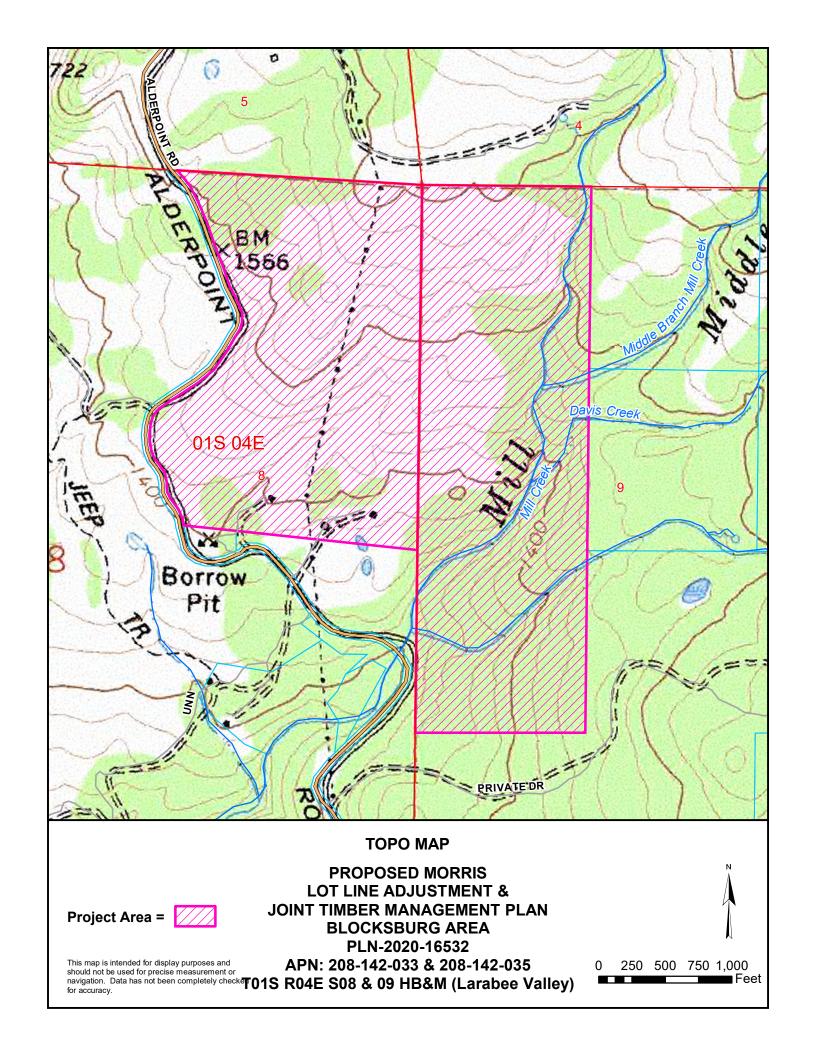

## **AERIAL MAP**

PROPOSED MORRIS
LOT LINE ADJUSTMENT &
JOINT TIMBER MANAGEMENT PLAN
BLOCKSBURG AREA
PLN-2020-16532

This map is intended for display purposes and should not be used for precise measurement or navigation. Data has not been completely checkeT01S R04E S08 & 09 HB&M (Larabee Valley)

Project Area =