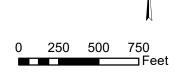

## **ASSESSOR PARCEL MAP**

**PROPOSED MORRIS LOT LINE ADJUSTMENT &** JOINT TIMBER MANAGEMENT PLAN **BLOCKSBURG AREA** PLN-2020-16532

This map is intended for display purposes and should not be used for precise measurement or

Project Area =

for accuracy.

APN: 208-142-033 & 208-142-035 navigation. Data has not been completely checkeT01S R04E S08 & 09 HB&M (Larabee Valley)

**MAP NOT TO SCALE** 

Michael Harr

Proposed Lot Line Adjustment for Carol Morris and M5 Land and Cattle LLC in Sections 8 and 9 of Twp. 1 South, Rng. 4 East