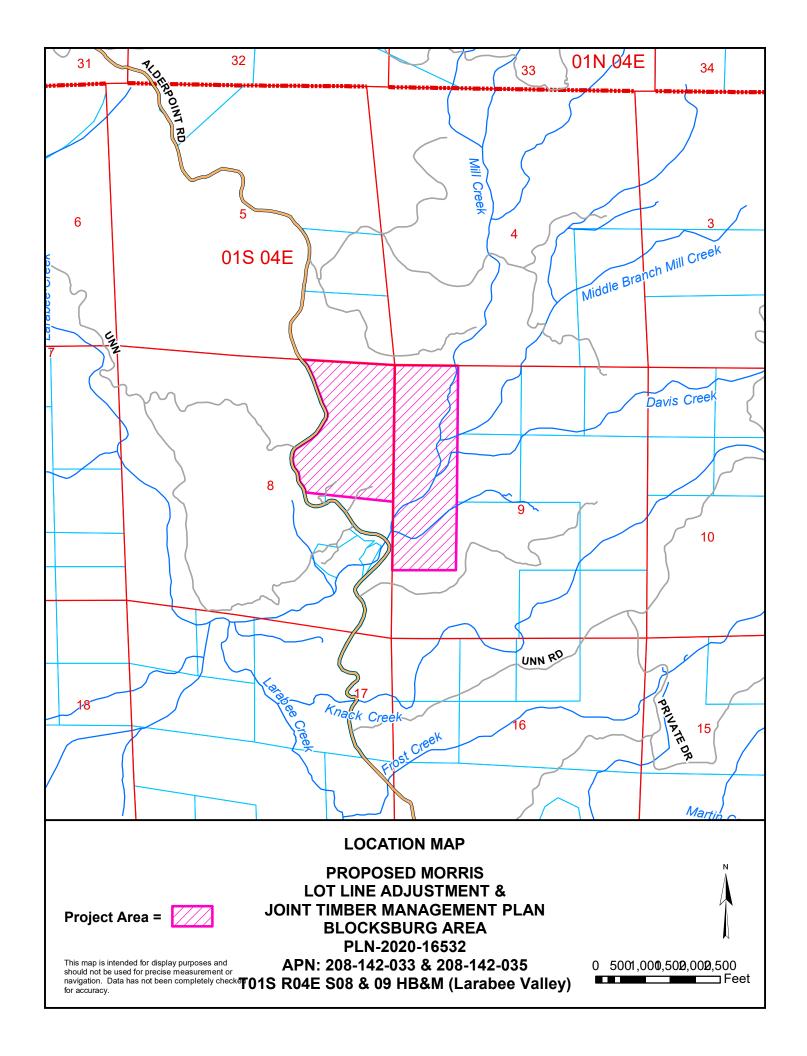

## **AERIAL MAP**

PROPOSED MORRIS
LOT LINE ADJUSTMENT &
JOINT TIMBER MANAGEMENT PLAN
BLOCKSBURG AREA
PLN-2020-16532

This map is intended for display purposes and should not be used for precise measurement or navigation. Data has not been completely checkeT01S R04E S08 & 09 HB&M (Larabee Valley)

Project Area =