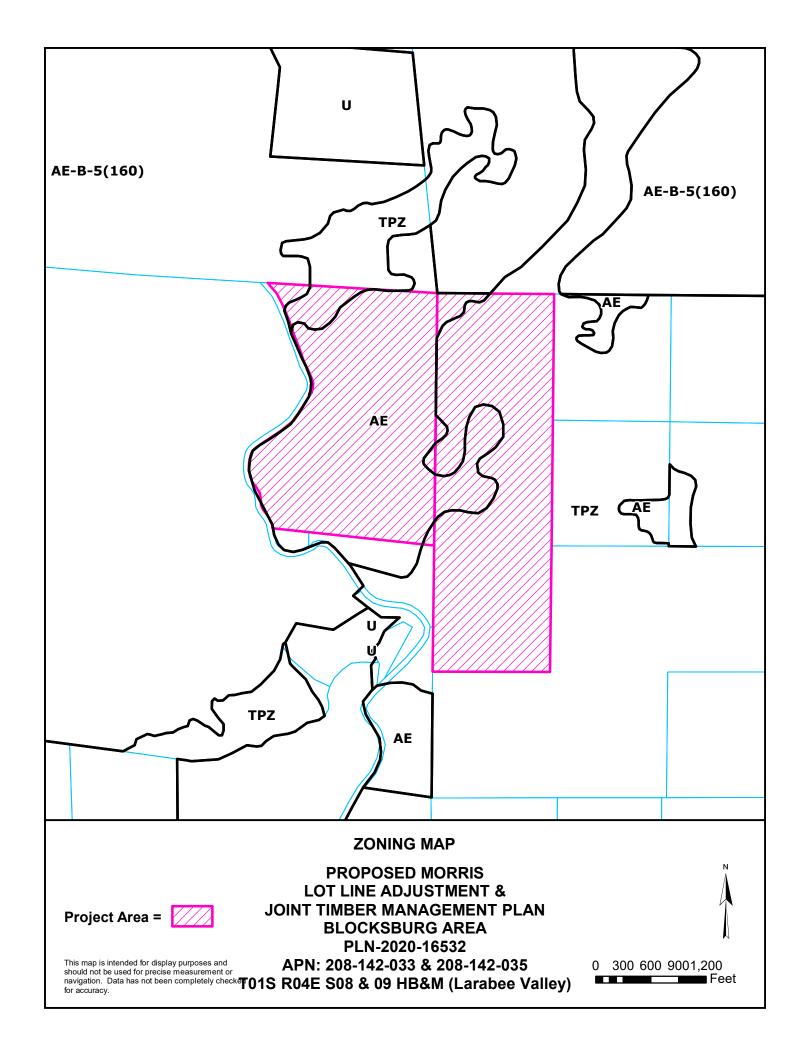

## **ASSESSOR PARCEL MAP**

**PROPOSED MORRIS LOT LINE ADJUSTMENT &** JOINT TIMBER MANAGEMENT PLAN **BLOCKSBURG AREA** PLN-2020-16532

This map is intended for display purposes and should not be used for precise measurement or

Project Area =

for accuracy.

APN: 208-142-033 & 208-142-035 navigation. Data has not been completely checkeT01S R04E S08 & 09 HB&M (Larabee Valley)

**MAP NOT TO SCALE** 

Michael Harr

Proposed Lot Line Adjustment for Carol Morris and M5 Land and Cattle LLC in Sections 8 and 9 of Twp. 1 South, Rng. 4 East