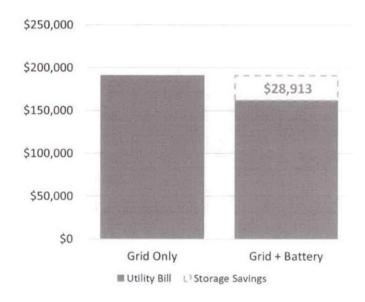

## PROPOSED SAVINGS PROJECTIONS

### Battery Energy Storage System Savings

### Estimated Annual Electricity Savings