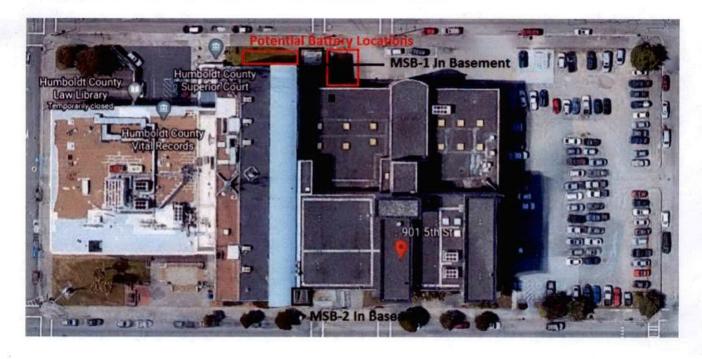

County of Humboldt Jail 901 5th St, Eureka, CA 95501

# POTENTIAL POWERPACK LOCATION