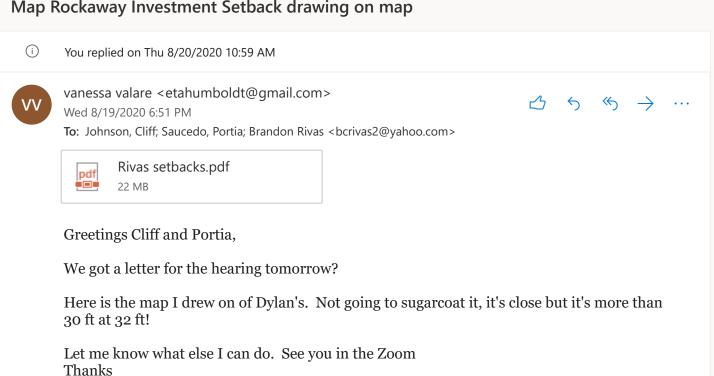

- 1. Property Boundary Survey of APN 208-111-028-000 conducted by Kolstad Land Surveyors received August 19, 2020. The survey depicts a map of the project parcel and measuring tape photographs showing a stake at a distance of 38 feet and two (2) inches.
- 2. An accompanying email from Agent Vanessa Valare indicates that the distance from the cultivation site to the property boundary line is 32 feet.

## Map Rockaway Investment Setback drawing on map

V