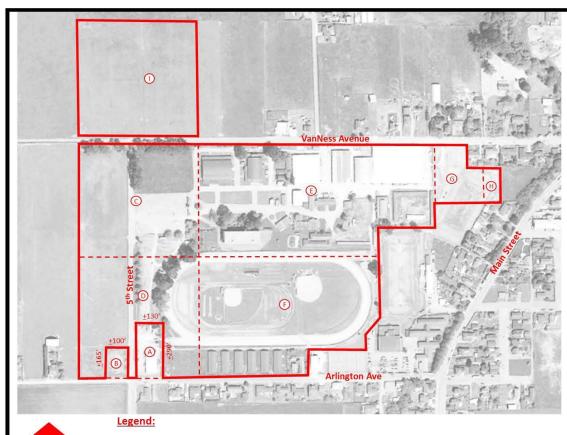

## AREA MAP

Lease Area Boundary

---- Assessor Parcel line

- (A) Lease Exclusion: Humboldt County Public Works Road Maintenance Barn (Portion APN 030-021-003)
- B Lease Exclusion: Humboldt County Public Works Road Maintenance Barn (Portion APN 030-021-003)
- APN 030-011-003
- APN 030-021-003 (Portion)
- E APN 030-071-001
- F APN 030-081-006
- G APN 030-112-017
- H APN 030-112-020
- ① APN 100-181-003

## **Ferndale Fairgrounds Lease Area**

By: R.W. Bronkall

Date: 04/07/2020

Page 1 of 1