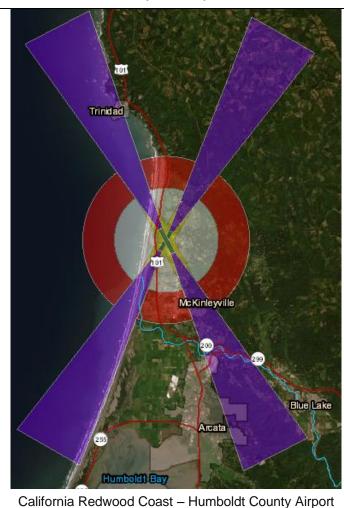

## Federal Aviation Regulation Areas (FAR 77)

## Airport Zone Building Regulations (CC 333)

California Redwood Coast - Humboldt County Airport