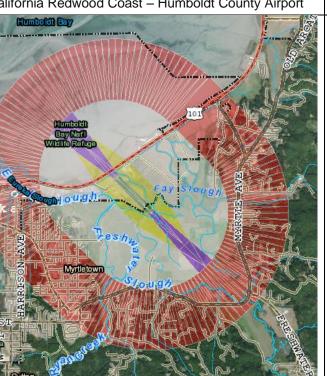

## Federal Aviation Regulation Areas (FAR 77)

## Airport Zone Building Regulations (CC 333)

California Redwood Coast - Humboldt County Airport