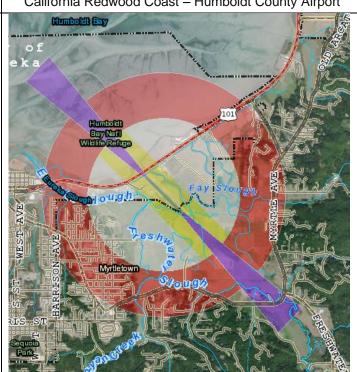

## Federal Aviation Regulation Areas (FAR 77)

## Airport Zone Building Regulations (CC 333)

California Redwood Coast - Humboldt County Airport