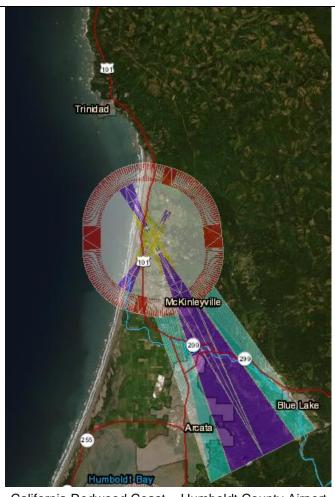

## Federal Aviation Regulation Areas (FAR 77)

## Airport Zone Building Regulations (CC 333)

California Redwood Coast - Humboldt County Airport