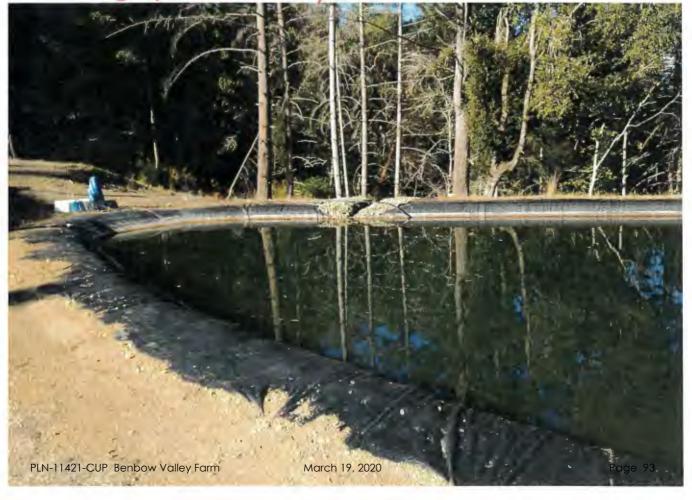

Estimated annual irrigation usage is a maximum of 96,500 gallons (4.2 gallons/sf/cycle). Water for irrigation use is sourced from a well and point of diversion in an unnamed Class III stream. Diverted water is stored in a 750,000-gallon offstream pond constructed in 2016. There is an additional 24,000 gallons of water storage in hard-sided tanks for a total of 774,000 gallons of storage. Cannabis is irrigated by hand-watering to eliminate potential water runoff and to minimize irrigation needs. The applicant obtained a Right to Divert Water (Certificate Number H100414) from the State Water Resources Control Board that allows for diversion and storage of water from the point of diversion on the unnamed Class III watercourse that is tributary to Horse Pasture Creek. The applicant submitted a Lake or Streambed Alteration Notification to the California Department of Fish and Wildlife (CDFW) for the point of diversion and stream crossing improvements. Conditions of approval require the applicant to install water flow meters in accordance with applicable regulations and require the applicant to adhere to and implement all recommendations and requirements of the Final Streambed Alteration Agreement once issued by CDFW for the point of diversion and stream crossing improvements.

Water for irrigation is provided by a well and a point of diversion on an unnamed tributary to Milk Ranch Creek. The applicant submitted a well completion report that states the well is 240 feet deep and was drilled through clay, sandstone and shale (see Attachment 4). The well does not seem to be hydrologically connected to surface water. According to the Water Resource Protection Plan (WRPP), water from the well is not sufficient to provide all water required for irrigation, so water diverted from an unnamed Class III watercourse is also used. Water from the unnamed Class III watercourse is diverted into a 750,000-gallon offstream pond that was constructed in 2016. See Streamside Management Area (SMA) findings (Attachment 2, Section 2) and Performance Standards for Water (Attachment 2, Section 3) for additional information.