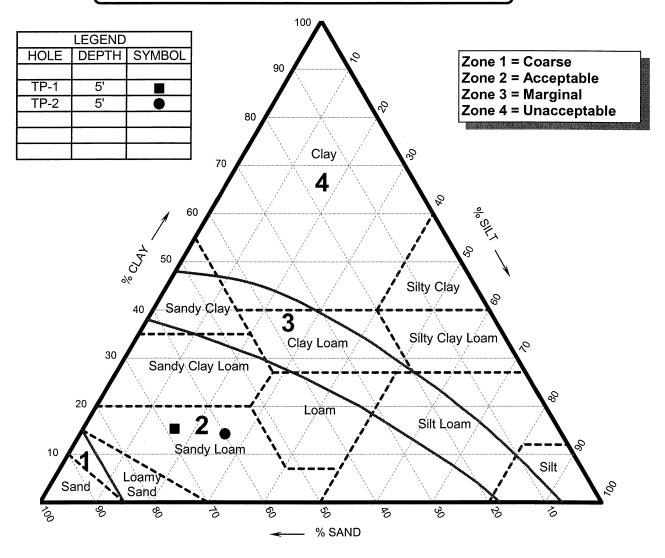

**Executive Summary:** A Conditional Use Permit that would allow for the continuation of a 11,370-square-foot existing, outdoor cannabis cultivation operation located on APN 033-170-013 which is approximately 20 acres in size. The parcel is currently developed with a single-family residence and agriculture accessory structures. Cultivation is occurring in six greenhouses, one of which is proposed for use as 1,300-square-foot propagation area. The applicant is proposing to install an Onsite Wastewater Treatment System (OWTS) to accommodate a bathroom and handwashing facilities in the barn. All product grown on-site would be processed in a 3,000-square-foot barn shown on the site plan. There will be a maximum of two employees. Power to the site is provided by generators.