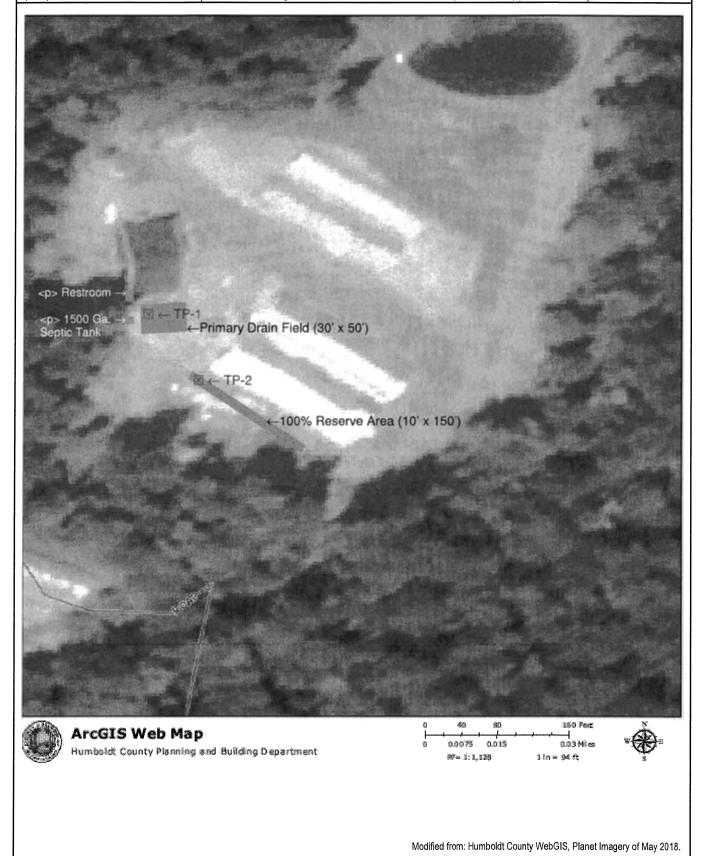

**Executive Summary:** A Conditional Use Permit that would allow for the continuation of a 11,370-square-foot existing, outdoor cannabis cultivation operation located on APN 033-170-013 which is approximately 20 acres in size. The parcel is currently developed with a single-family residence and agriculture accessory structures. Cultivation is occurring in six greenhouses, one of which is proposed for use as 1,300-square-foot propagation area. The applicant is proposing to install an Onsite Wastewater Treatment System (OWTS) to accommodate a bathroom and handwashing facilities in the barn. All product grown on-site would be processed in a 3,000-square-foot barn shown on the site plan. There will be a maximum of two employees. Power to the site is provided by generators.

Estimated annual irrigation usage is a maximum of 96,500 gallons (4.2 gallons/sf/cycle). Water for irrigation use is sourced from a well and point of diversion in an unnamed Class III stream. Diverted water is stored in a 750,000-gallon offstream pond constructed in 2016. There is an additional 24,000 gallons of water storage in hard-sided tanks for a total of 774,000 gallons of storage. Cannabis is irrigated by hand-watering to eliminate potential water runoff and to minimize irrigation needs. The applicant obtained a Right to Divert Water (Certificate Number H100414) from the State Water Resources Control Board that allows for diversion and storage of water from the point of diversion on the unnamed Class III watercourse that is tributary to Horse Pasture Creek. The applicant submitted a Lake or Streambed Alteration Notification to the California Department of Fish and Wildlife (CDFW) for the point of diversion and stream crossing improvements. Conditions of approval require the applicant to install water flow meters in accordance with applicable regulations and require the applicant to adhere to and implement all recommendations and requirements of the Final Streambed Alteration Agreement once issued by CDFW for the point of diversion and stream crossing improvements.