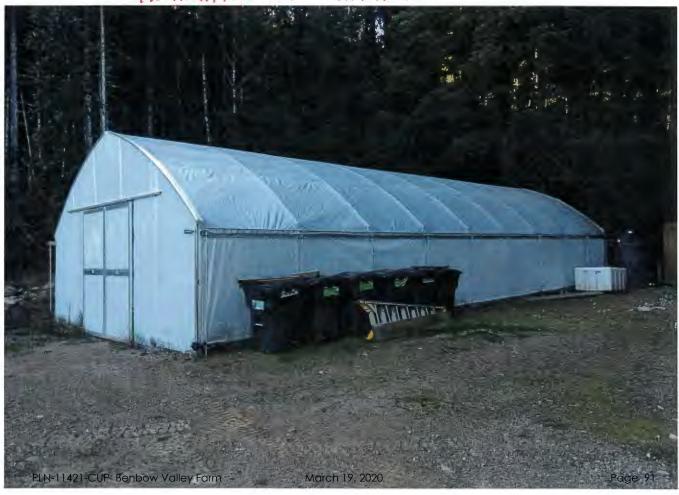

Project Description: A Conditional Use Permit for 11,430 square feet of existing outdoor cannabis cultivation contained within greenhouses. There is one 1,300-square-foot greenhouse that will be used for propagation. Cultivation activities extend April through November. There will be a maximum of two harvests annually. The applicant estimates 96,500 gallons of water is required annually for irrigation. Water for irrigation is sourced from a groundwater well and a point of diversion located on an unnamed Class III watercourse that is a tributary to Milk Ranch Creek. Water diverted for irrigation is stored in a 319,000-gallon off-stream pond. Water storage totals 415,000 gallons in a series of hard-sided tanks and the pond. Processing including drying, curing, and trimming occur onsite in an existing structure. Two employees are required to meet operational needs. Electricity is sourced from a generator. The project includes a Special Permit for development within the Streamside Management Area (SMA) that would allow for use of a point of diversion in an unnamed water course that is a tributary to Milk Ranch Creek that is used for irrigation.

**Executive Summary:** A Conditional Use Permit that would allow for the continuation of a 11,370-square-foot existing, outdoor cannabis cultivation operation located on APN 033-170-013 which is approximately 20 acres in size. The parcel is currently developed with a single-family residence and agriculture accessory structures. Cultivation is occurring in six greenhouses, one of which is proposed for use as 1,300-square-foot propagation area. The applicant is proposing to install an Onsite Wastewater Treatment System (OWTS) to accommodate a bathroom and handwashing facilities in the barn. All product grown on-site would be processed in a 3,000-square-foot barn shown on the site plan. There will be a maximum of two employees. Power to the site is provided by generators.