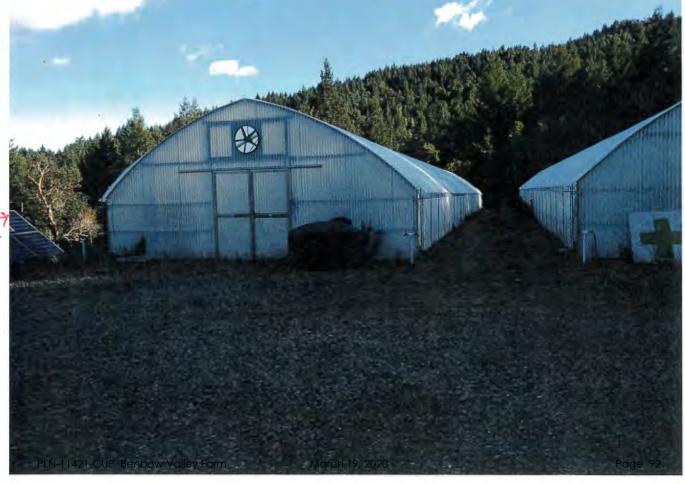

**Executive Summary:** A Conditional Use Permit that would allow for the continuation of a 11,370-square-foot existing, outdoor cannabis cultivation operation located on APN 033-170-013 which is approximately 20 acres in size. The parcel is currently developed with a single-family residence and agriculture accessory structures. Cultivation is occurring in six greenhouses, one of which is proposed for use as 1,300-square-foot propagation area. The applicant is proposing to install an Onsite Wastewater Treatment System (OWTS) to accommodate a bathroom and handwashing facilities in the barn. All product grown on-site would be processed in a 3,000-square-foot barn shown on the site plan. There will be a maximum of two employees. Power to the site is provided by generators.