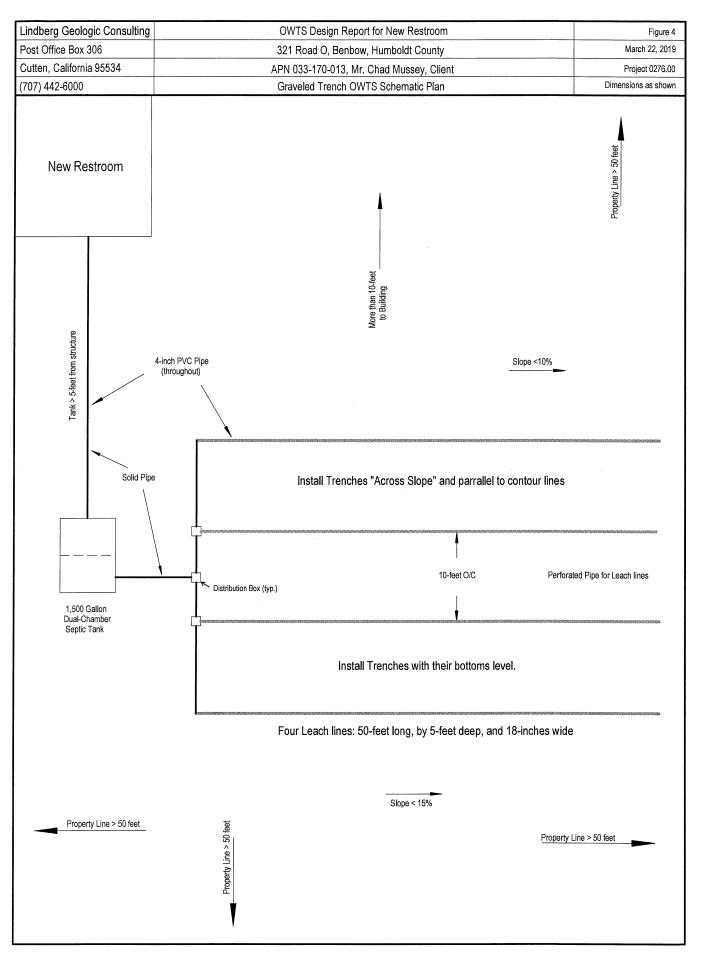

**Executive Summary:** A Conditional Use Permit that would allow for the continuation of a 11,370-square-foot existing, outdoor cannabis cultivation operation located on APN 033-170-013 which is approximately 20 acres in size. The parcel is currently developed with a single-family residence and agriculture accessory structures. Cultivation is occurring in six greenhouses, one of which is proposed for use as 1,300-square-foot propagation area. The applicant is proposing to install an Onsite Wastewater Treatment System (OWTS) to accommodate a bathroom and handwashing facilities in the barn. All product grown on-site would be processed in a 3,000-square-foot barn shown on the site plan. There will be a maximum of two employees. Power to the site is provided by generators.