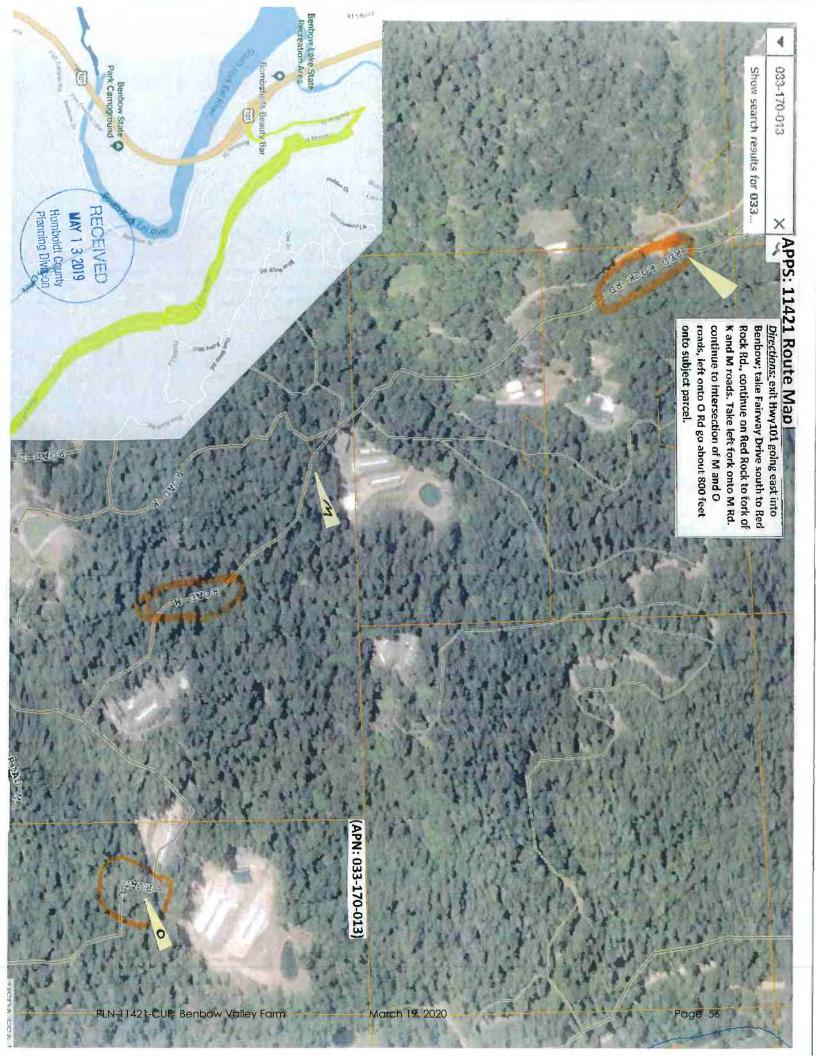

**Project Location**: The project is located in Humboldt County, in the Benbow area, on the east side of Red Rock Rd, approximately 500 feet east from the intersection of Red Rock Rd and Road O, on the property known to be in Section 8of Township 05S Range 04E, Humboldt Base & Meridian.

Access to the site is off Red Rock Road, a privately maintained road that intersects with paved County-maintained public road (Fairway Drive). The Humboldt County Department of Public Works requested a Road Evaluation Report for the privately-maintained portion of the access road (see Attachment 4). The

applicant for the proposed project submitted a Road Evaluation Report for the proposed project dated August 7, 2018, prepared by David Nicoletti, P.E., which stated that Red Rock Road does not meet Category 4 road standards (see Attachment 4). The report recommended improvements for Road M, including turnouts, waterbars and evaluation of culverts for maintenance or replacement to ensure proper function. Department of Public Works recommended conditional approval of the project. Conditions of approval require the applicant to improve the intersection of Fairway Drive and Red Rock Road to meet commercial standards. This will require the applicant to obtain an encroachment permit prior to commencing any improvements. Additionally, the applicant will adhere to and implement the recommendations contained in the Road Evaluation Report for the proposed project dated August 7, 2018, prepared by David Nicoletti, P.E. If maintenance or repair of culverts is required, the applicant shall obtain proper permits from the Department of Public Works, the California Department of Fish and Wildlife and the North Coast Regional Water Quality Control Board, as applicable, prior to commencing any construction activities.