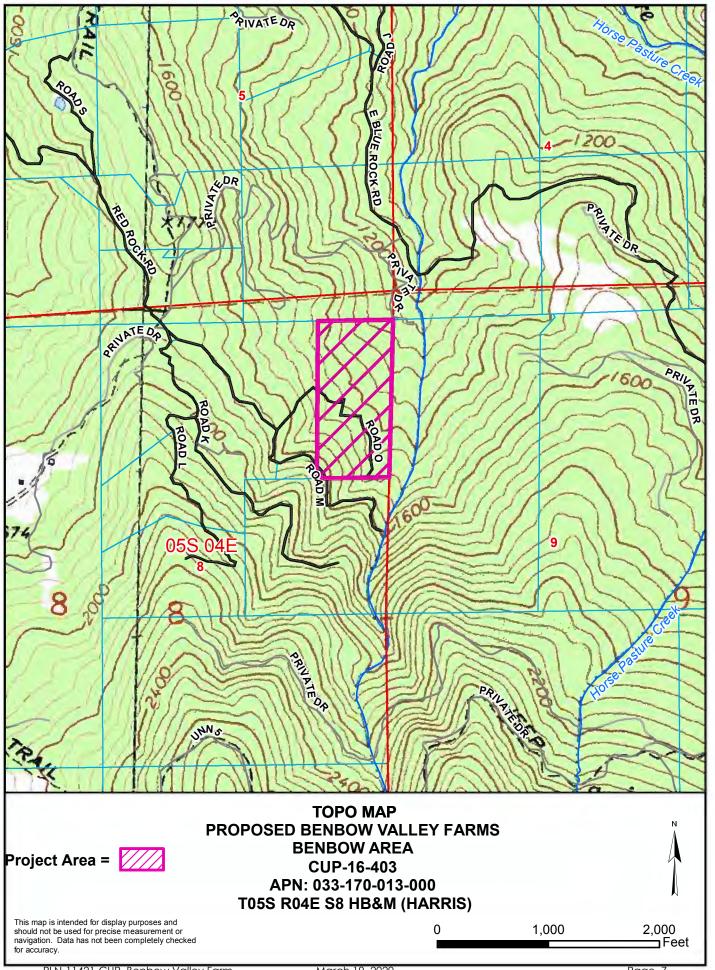

**Project Location**: The project is located in Humboldt County, in the Benbow area, on the east side of Red Rock Rd, approximately 500 feet east from the intersection of Red Rock Rd and Road O, on the property known to be in Section 8of Township 05S Range 04E, Humboldt Base & Meridian.

**Present Plan Land Use Designation**: Residential Agriculture (RA), 2017 General Plan, Density: 20-160 acres per unit, Slope Stability: High Instability (3).

Present Zoning: Agricultural Exclusive (AE) Special Building Site (B-6).