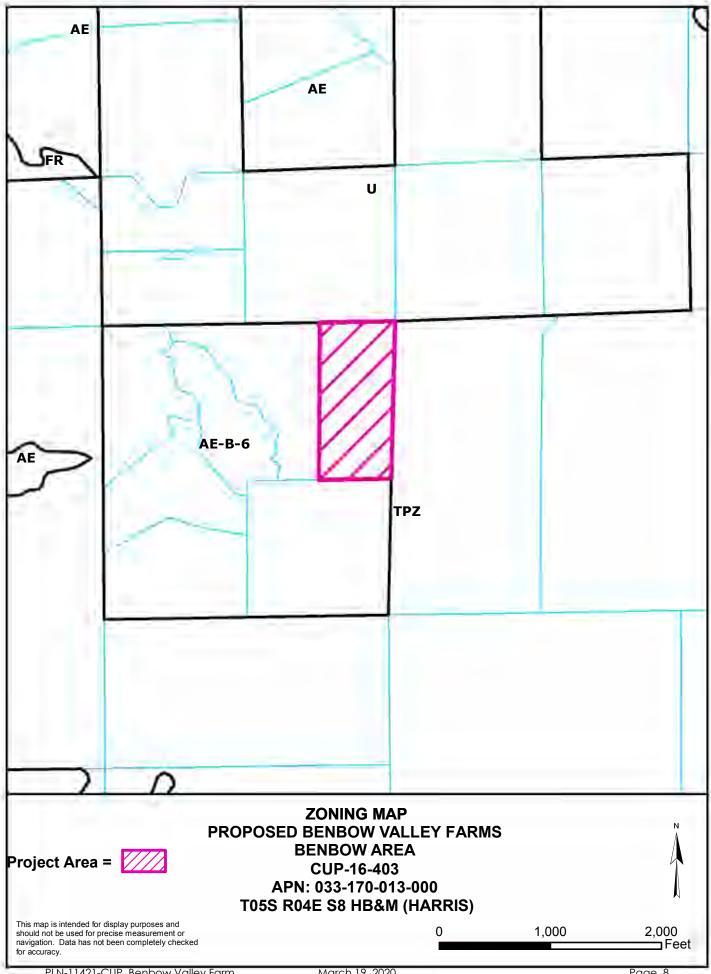

**Present Plan Land Use Designation**: Residential Agriculture (RA), 2017 General Plan, Density: 20-160 acres per unit, Slope Stability: High Instability (3).

Present Zoning: Agricultural Exclusive (AE) Special Building Site (B-6).