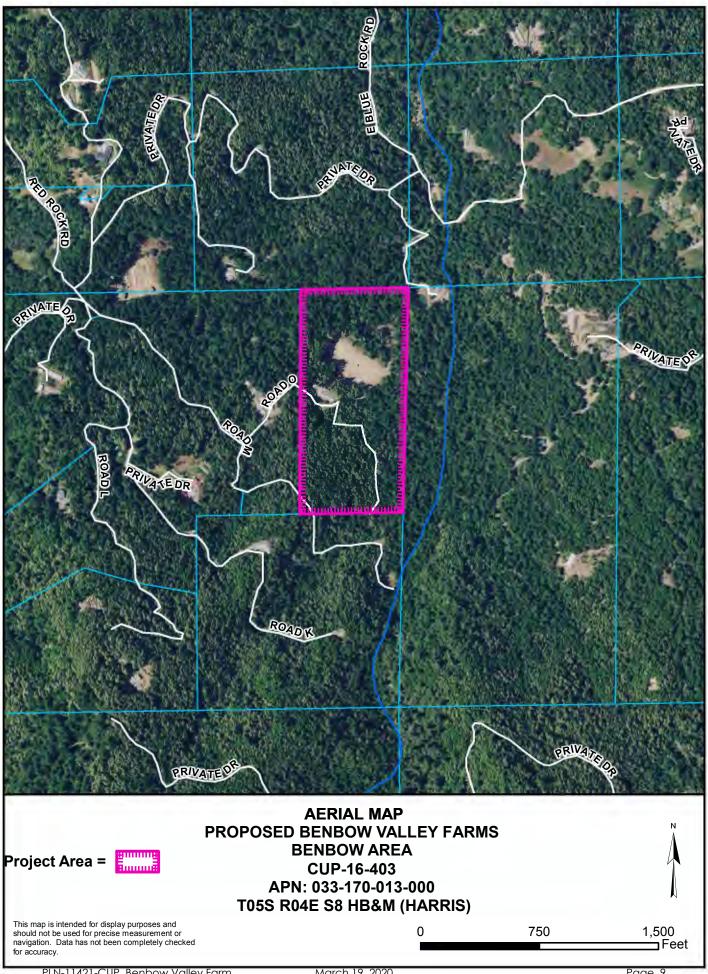

**Project Location**: The project is located in Humboldt County, in the Benbow area, on the east side of Red Rock Rd, approximately 500 feet east from the intersection of Red Rock Rd and Road O, on the property known to be in Section 8of Township 05S Range 04E, Humboldt Base & Meridian.