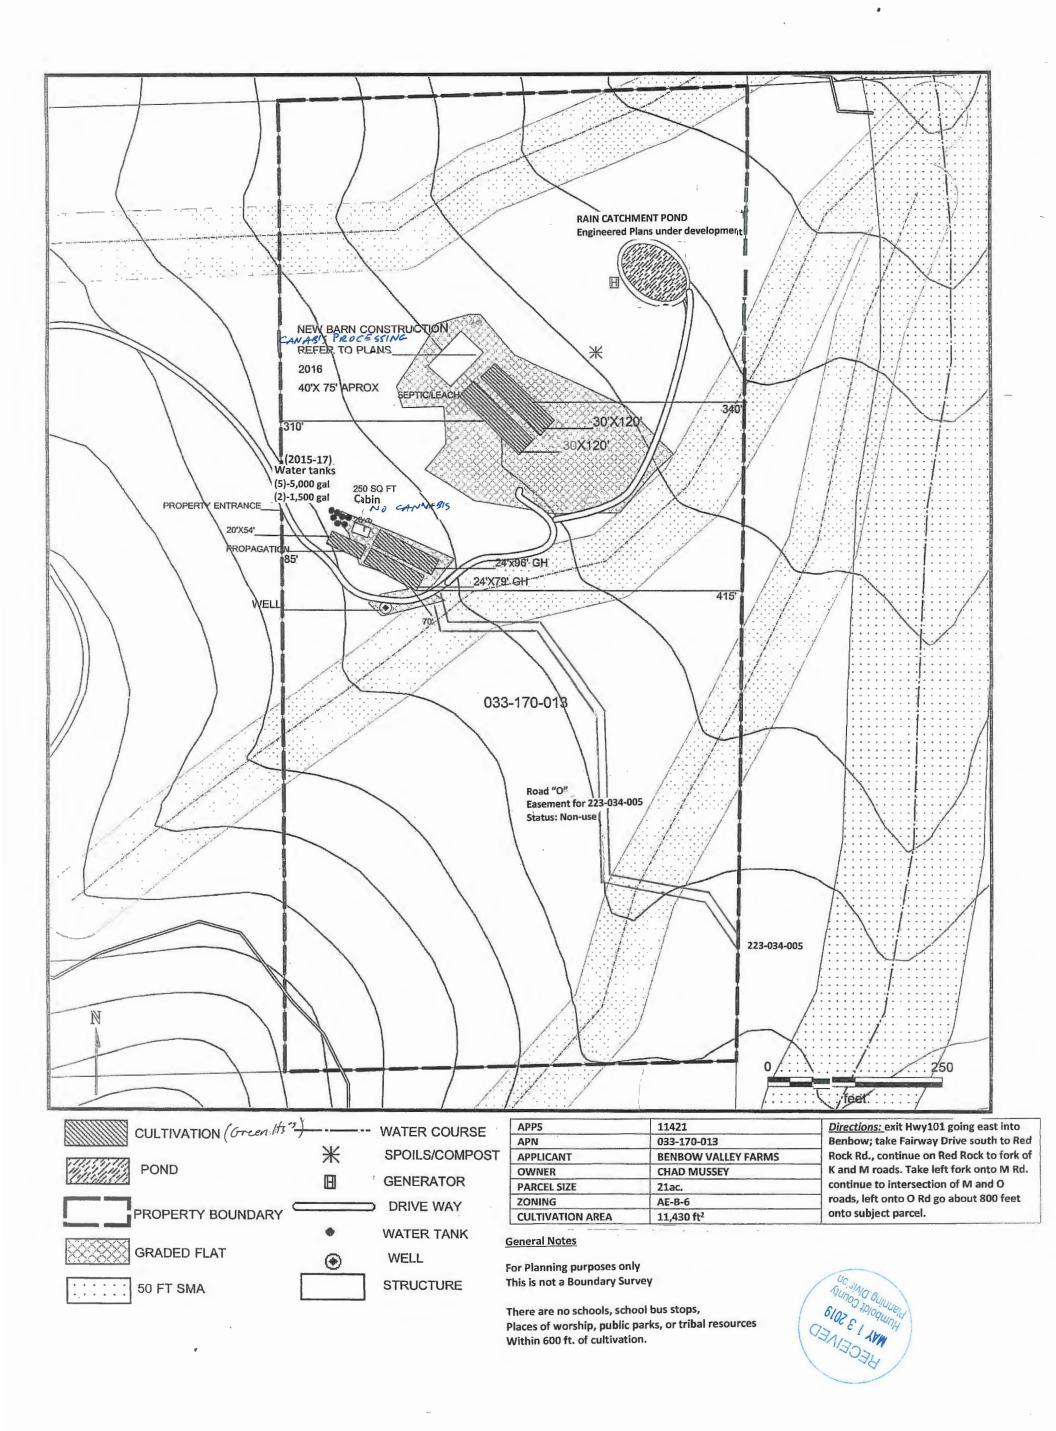

Project Description: A Conditional Use Permit for 11,430 square feet of existing outdoor cannabis cultivation contained within greenhouses. There is one 1,300-square-foot greenhouse that will be used for propagation. Cultivation activities extend April through November. There will be a maximum of two harvests annually. The applicant estimates 96,500 gallons of water is required annually for irrigation. Water for irrigation is sourced from a groundwater well and a point of diversion located on an unnamed Class III watercourse that is a tributary to Milk Ranch Creek. Water diverted for irrigation is stored in a 319,000-gallon off-stream pond. Water storage totals 415,000 gallons in a series of hard-sided tanks and the pond. Processing including drying, curing, and trimming occur onsite in an existing structure. Two employees are required to meet operational needs. Electricity is sourced from a generator. The project includes a Special Permit for development within the Streamside Management Area (SMA) that would allow for use of a point of diversion in an unnamed water course that is a tributary to Milk Ranch Creek that is used for irrigation.

**Executive Summary:** A Conditional Use Permit that would allow for the continuation of a 11,370-square-foot existing, outdoor cannabis cultivation operation located on APN 033-170-013 which is approximately 20 acres in size. The parcel is currently developed with a single-family residence and agriculture accessory structures. Cultivation is occurring in six greenhouses, one of which is proposed for use as 1,300-square-foot propagation area. The applicant is proposing to install an Onsite Wastewater Treatment System (OWTS) to accommodate a bathroom and handwashing facilities in the barn. All product grown on-site would be processed in a 3,000-square-foot barn shown on the site plan. There will be a maximum of two employees. Power to the site is provided by generators.

Estimated annual irrigation usage is a maximum of 96,500 gallons (4.2 gallons/sf/cycle). Water for irrigation use is sourced from a well and point of diversion in an unnamed Class III stream. Diverted water is stored in a 750,000-gallon offstream pond constructed in 2016. There is an additional 24,000 gallons of water storage in hard-sided tanks for a total of 774,000 gallons of storage. Cannabis is irrigated by hand-watering to eliminate potential water runoff and to minimize irrigation needs. The applicant obtained a Right to Divert Water (Certificate Number H100414) from the State Water Resources Control Board that allows for diversion and storage of water from the point of diversion on the unnamed Class III watercourse that is tributary to Horse Pasture Creek. The applicant submitted a Lake or Streambed Alteration Notification to the California Department of Fish and Wildlife (CDFW) for the point of diversion and stream crossing improvements. Conditions of approval require the applicant to install water flow meters in accordance with applicable regulations and require the applicant to adhere to and implement all recommendations and requirements of the Final Streambed Alteration Agreement once issued by CDFW for the point of diversion and stream crossing improvements.

Water for irrigation is provided by a well and a point of diversion on an unnamed tributary to Milk Ranch Creek. The applicant submitted a well completion report that states the well is 240 feet deep and was drilled through clay, sandstone and shale (see Attachment 4). The well does not seem to be hydrologically connected to surface water. According to the Water Resource Protection Plan (WRPP), water from the well is not sufficient to provide all water required for irrigation, so water diverted from an unnamed Class III watercourse is also used. Water from the unnamed Class III watercourse is diverted into a 750,000-gallon offstream pond that was constructed in 2016. See Streamside Management Area (SMA) findings (Attachment 2, Section 2) and Performance Standards for Water (Attachment 2, Section 3) for additional information.