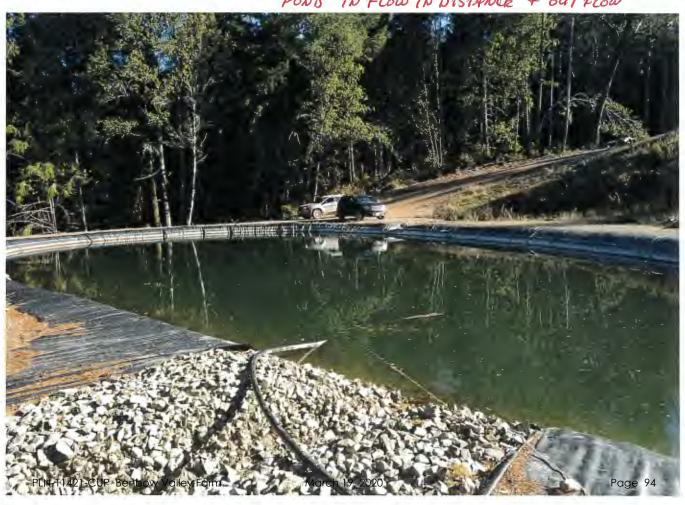

Estimated annual irrigation usage is a maximum of 96,500 gallons (4.2 gallons/sf/cycle). Water for irrigation use is sourced from a well and point of diversion in an unnamed Class III stream. Diverted water is stored in a 750,000-gallon offstream pond constructed in 2016. There is an additional 24,000 gallons of water storage in hard-sided tanks for a total of 774,000 gallons of storage. Cannabis is irrigated by hand-watering to eliminate potential water runoff and to minimize irrigation needs. The applicant obtained a Right to Divert Water (Certificate Number H100414) from the State Water Resources Control Board that allows for diversion and storage of water from the point of diversion on the unnamed Class III watercourse that is tributary to Horse Pasture Creek. The applicant submitted a Lake or Streambed Alteration Notification to the California Department of Fish and Wildlife (CDFW) for the point of diversion and stream crossing improvements. Conditions of approval require the applicant to install water flow meters in accordance with applicable regulations and require the applicant to adhere to and implement all recommendations and requirements of the Final Streambed Alteration Agreement once issued by CDFW for the point of diversion and stream crossing improvements.

Water for irrigation is provided by a well and a point of diversion on an unnamed tributary to Milk Ranch Creek. The applicant submitted a well completion report that states the well is 240 feet deep and was drilled through clay, sandstone and shale (see Attachment 4). The well does not seem to be hydrologically connected to surface water. According to the Water Resource Protection Plan (WRPP), water from the well is not sufficient to provide all water required for irrigation, so water diverted from an unnamed Class III watercourse is also used. Water from the unnamed Class III watercourse is diverted into a 750,000-gallon offstream pond that was constructed in 2016. See Streamside Management Area (SMA) findings (Attachment 2, Section 2) and Performance Standards for Water (Attachment 2, Section 3) for additional information.