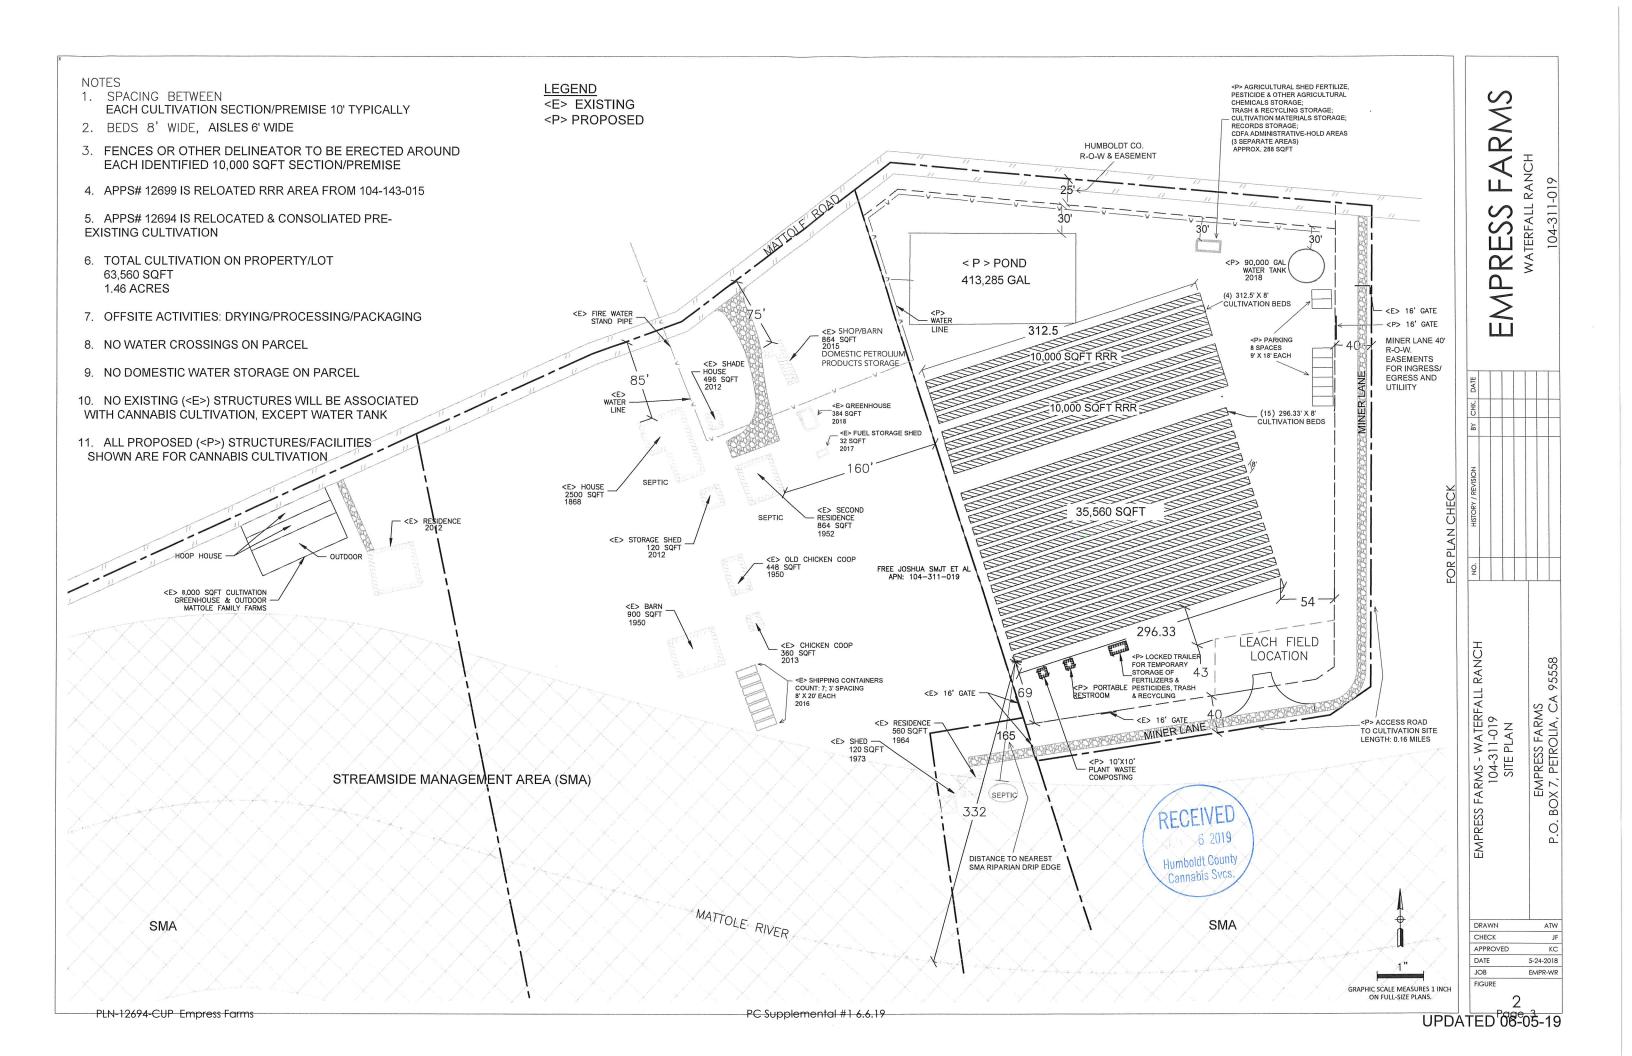

The following items are included in this supplemental:

1. Parking Plan Map

2. Revised Site Map (Revision limited to location of parking spaces)

104-311-019 Supplemental Parking Plan Apps # 12694

06-05-19

perimeter of the cultivation field, as shown on the above map. Parking is just inside the gate, in perpendicular fashion, along the fence-line. Access to the cultivation site is through 2 gates: one on Miner Lane near Mattole Road and one 0.05 miles down Miner Lane at the