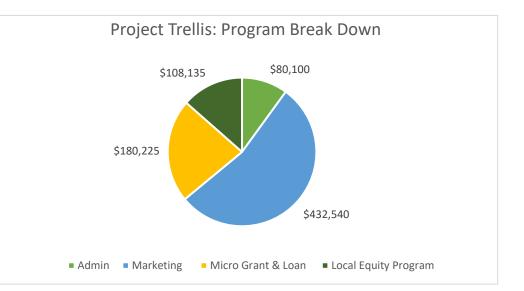

## County of Humboldt, CAO -Office of Economic Development

County of Humboldt Project Trellis 19/20 Budget

|                                      | RATE                                                                                                                                                  | REVENUE                                                                                                                                                                            | EXPENDITURE                                                                                                                                                                                   |
|--------------------------------------|-------------------------------------------------------------------------------------------------------------------------------------------------------|------------------------------------------------------------------------------------------------------------------------------------------------------------------------------------|-----------------------------------------------------------------------------------------------------------------------------------------------------------------------------------------------|
| Cannabis Excise Tax Projection       |                                                                                                                                                       | \$8,010,000                                                                                                                                                                        |                                                                                                                                                                                               |
| Cannabis Excise Tax Diversion*       | 10%                                                                                                                                                   | \$801,000                                                                                                                                                                          |                                                                                                                                                                                               |
| Admin                                | 10%                                                                                                                                                   |                                                                                                                                                                                    | \$80,100                                                                                                                                                                                      |
| (Program management & Implementation |                                                                                                                                                       |                                                                                                                                                                                    |                                                                                                                                                                                               |
| Project Trellis Program Revenue      | 90%                                                                                                                                                   | \$720,900                                                                                                                                                                          |                                                                                                                                                                                               |
| Marketing                            | 60%                                                                                                                                                   |                                                                                                                                                                                    | \$432,540                                                                                                                                                                                     |
| Micro Grant & Loan                   | 25%                                                                                                                                                   |                                                                                                                                                                                    | \$180,225                                                                                                                                                                                     |
| Local Equity Program                 | 15%                                                                                                                                                   |                                                                                                                                                                                    | \$108,135                                                                                                                                                                                     |
|                                      | Cannabis Excise Tax Diversion*<br>Admin<br>(Program management & Implementation<br>Project Trellis Program Revenue<br>Marketing<br>Micro Grant & Loan | Cannabis Excise Tax ProjectionCannabis Excise Tax Diversion*10%Admin<br>(Program management & Implementation10%Project Trellis Program Revenue90%Marketing60%Micro Grant & Loan25% | Cannabis Excise Tax Projection\$8,010,000Cannabis Excise Tax Diversion*10%\$801,000Admin<br>(Program management & Implementation10%Project Trellis Program Revenue90%\$720,900Marketing60%25% |

## To be included in the FY 19-20 budget:

Transfer in 9101 \$801,000 Trellis Micro Grants 3996 \$180,225 Trellis Equity Grants 3997 \$108,135 Trellis Marketing 2178 \$432,540 Salaries 1100 \$80,100