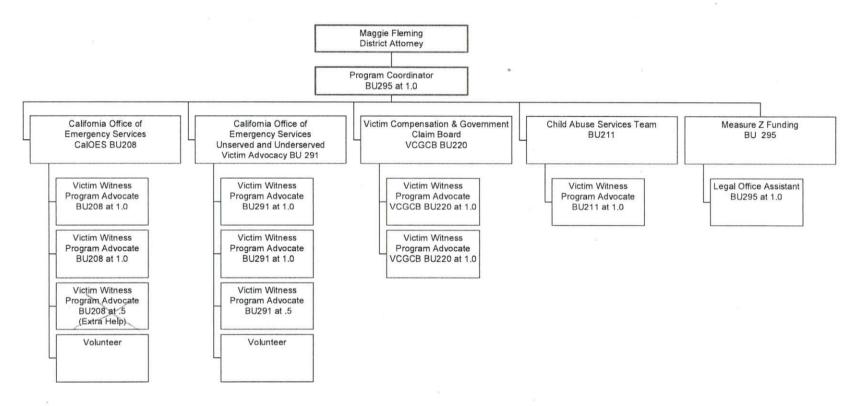

------------|---------------------|
| San Mase                                                                          |                         | 3-7-16              |
| Joyce Moser, Program Coordinator Humboldt District Acorney Victim Witness Pro     | (707) 445-7417<br>ogram | Date                |
|                                                                                   |                         | 3-7-16              |
| Diana Yandell, MD - Medical Director                                              | (707) 445-8121 ext 5907 | Date                |
| Savual Account Rechange Team                                                      |                         |                     |

### Humboldt County District Attorney Victim Witness Assistance Program Projected 2018-2019



Subaward #:

UV18030120

CALIFORNIA GOVERNOR'S OFFICE OF EMERGENCY SERVICES

#### **OUT-OF-STATE TRAVEL REQUEST**

|             |                 |               | SUBRECIPIENT                                    |                | South Service Control of Control |
|-------------|-----------------|---------------|-------------------------------------------------|----------------|----------------------------------|
| Agency:     |                 | Humbo         | ldt District Attorney Victim Witr               | ness           |                                  |
| Project D   | Director:       | Maggie        | Fleming                                         | Phone #:       | 707.445.7411                     |
| Address:    |                 | 825 Fiff      | th Street, Fourth Floor