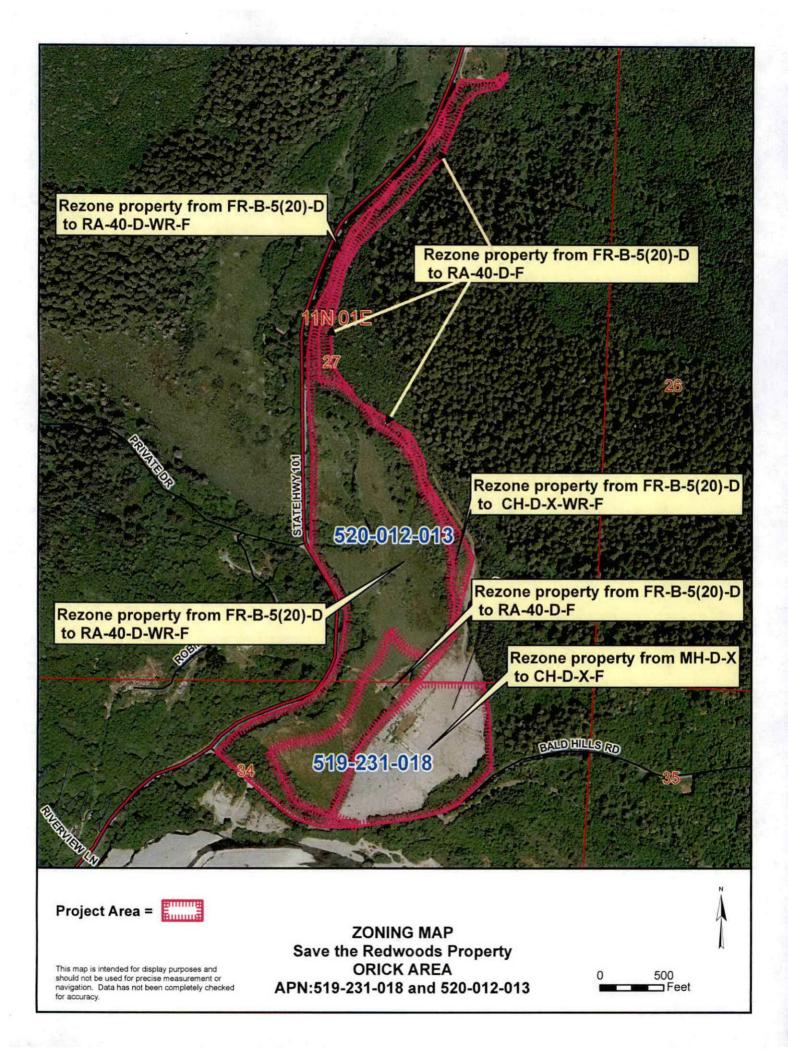

## BOARD OF SUPERVISORS, COUNTY OF HUMBOLDT, STATE OF CALIFORNIA

Certified copy of portion of proceedings, Meeting of January 15, 2019

AMENDING TITLE III OF HUMBOLDT COUNTY CODE (ZONING ORDINANCE) BY AMENDING SECTION 311-7 OF THE HUMBOLDT COUNTY CODE BY REZONING THREE PROPERTIES IN THE UNINCORPORATED AREAS OF HUMBOLDT COUNTY: (THE REDWOOD RURAL HEALTH CENTER PROPERTY IN REDWAY (APN 077-312-016), THE SAVE THE REDWOODS LEAGUE PARCELS IN ORICK (APNS 519-231-018 AND 520-012-013), AND THE LOUIS GOSSELIN PROPERTY IN THE FORTUNA AREA (APN 200-031-033) TO BE CONSISTENT WITH THE GENERAL PLAN.