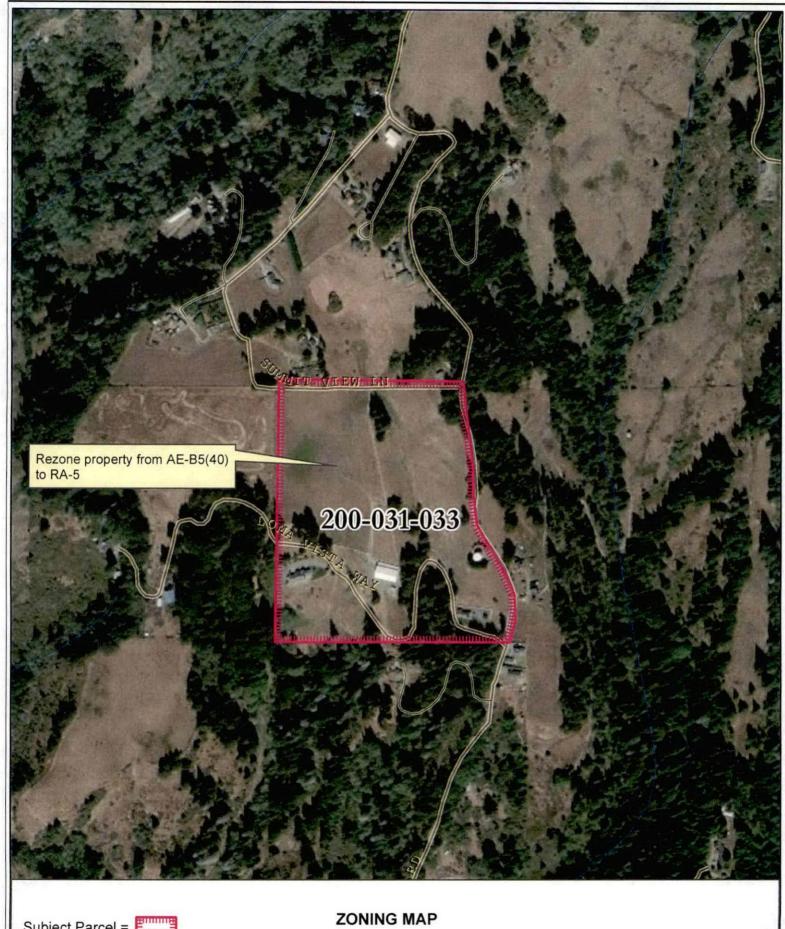

160

320

Subject Parcel =

This map is intended for display purposes and should not be used for precise measurement or navigation. Data has not been completely checked for accuracy.

Louis Gosselin Property **FORTUNA AREA** APN:200-031-033