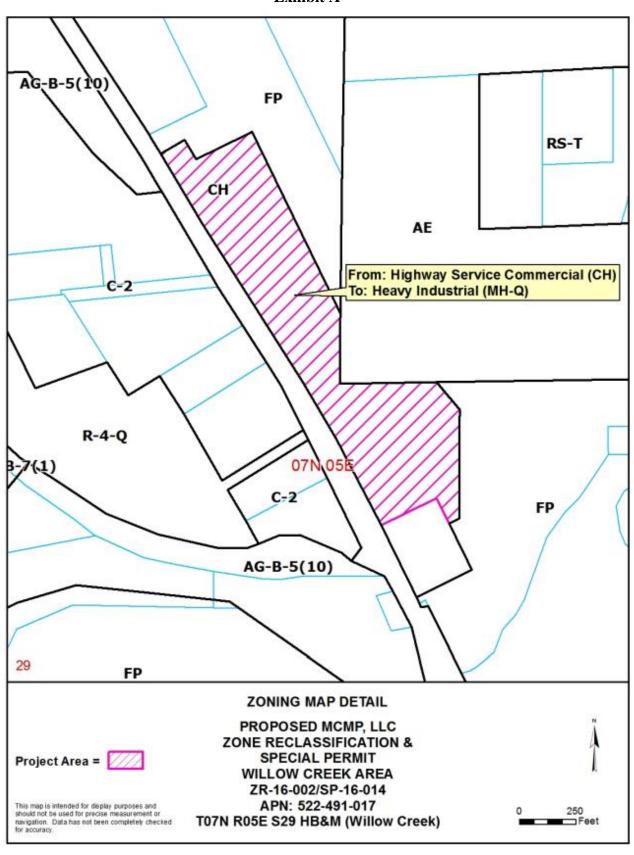

## POST-ADOPTION SUMMARY OF ORDINANCE

(For publication after adoption)

| On Decemb                                                                        | per 4, 2018, the Humboldt County Board of Supervisors adopted Ordinance No.           |   |
|----------------------------------------------------------------------------------|---------------------------------------------------------------------------------------|---|
| , which amends the zoning of property in the Willow Creek area known as Assessor |                                                                                       |   |
| Parcel Nun                                                                       | nber (APN) 522-491-017, by rezoning these lands out of Highway Service                |   |
| Commercia                                                                        | al (CH) to Heavy Industrial with a Qualified combining zone (MH-Q). The new zon       | e |
| will becom                                                                       | e effective thirty (30) days after the date of adoption. The names of the Supervisors |   |
| voting for a                                                                     | and against are as follows:                                                           |   |
| _                                                                                |                                                                                       |   |
|                                                                                  |                                                                                       |   |
|                                                                                  |                                                                                       |   |
| AYES:                                                                            | Supervisors:                                                                          |   |
|                                                                                  | •                                                                                     |   |
| NOES:                                                                            | Supervisors:                                                                          |   |