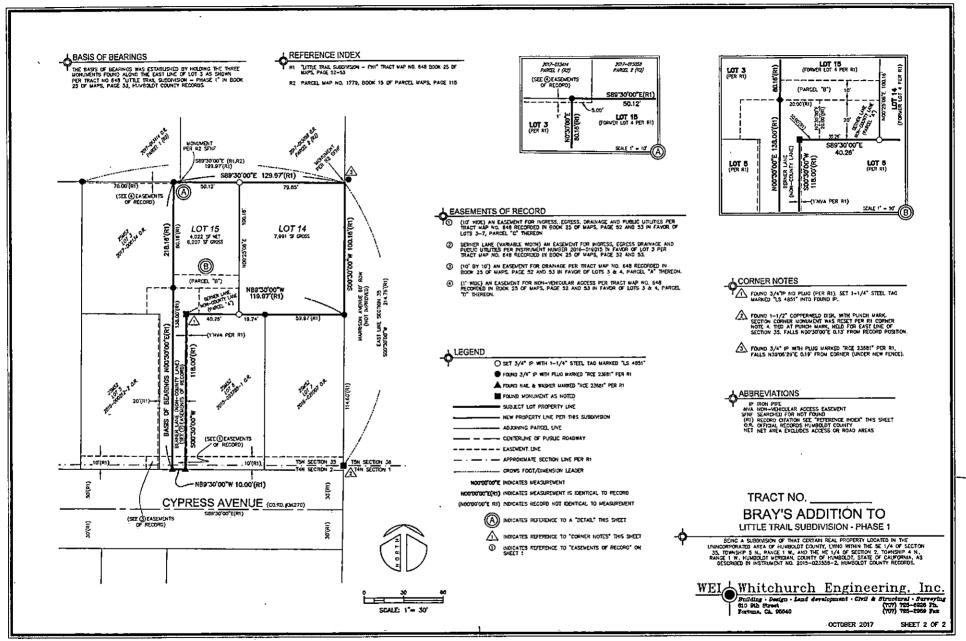

Subject:

Approval of Bray's Addition to Little Trail Subdivision - Phase 1

018-081-025, Cutten Area

<u>DISCUSSION</u>: On September 7, 2017, the Planning Commission approved a tentative map for Little Trail Subdivision, a phased Final Map Subdivision with special permit, to create two (2) parcels of four thousand (4000) square feet net and eight thousand (8000) square feet net. The objective is to create separate legal lots for two (2) existing single family residences (FMS-17-001, SP-16-234).

The subdivision is located in Humboldt County in the Cutten area.

Pursuant to Government Code Section 66458(a), the subdividers, Michael Wade Bray and Kathleen Bray, husband and wife as joint tenants as to an undivided one-half interest and Christopher W. Bray and Kara A. Bray, husband and wife as joint tenants as to an undivided one-half interest, request that the Board of Supervisors approve the subdivision as complete and accept the subdivision map for filing with the County Recorder.

FINANCIAL IMPACT: There is no impact to the General Fund.

Cypress Avenue is an existing County Maintained Road. Brener Lane is a non-county lane and is accepted for public utility purposes only.

This item conforms with the Board of Supervisors' Core Role of enforcing laws and regulations to protect residents.