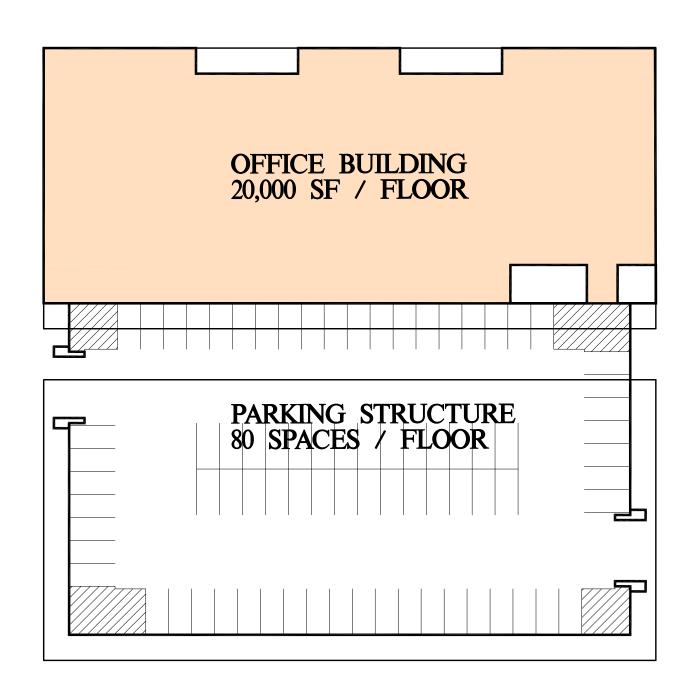

## **Humboldt County**Parking Structure / Office Building

June 15,2018

| Parking Structure / Office Building between 5th, 6th, I & J Streets |           |                                    |                 |              |              |                           |                      |                      |                             |              |
|---------------------------------------------------------------------|-----------|------------------------------------|-----------------|--------------|--------------|---------------------------|----------------------|----------------------|-----------------------------|--------------|
| Project                                                             | Unit Cost | Estimate Date /<br>Escalation Time | Escalation Cost | Construction |              | Geographic<br>Factor (5%) | Contingency<br>(15%) | Construction<br>Cost | Additional<br>Project Costs | Project Cost |
| 160 Spaces / 2 Story<br>Parking Structure                           | \$35,000  | 36 months                          | \$5,292         | \$40,292     | \$6,446,720  | \$322,336                 | \$967,008            | \$6,769,056          | 30%                         | \$8,799,773  |
| 240 Spaces / 3 Story<br>Parking Structure                           | \$35,000  | 36 months                          | \$5,292         | \$40,292     | \$9,670,080  | \$483,504                 | \$1,450,512          | \$10,153,584         | 30%                         | \$13,199,659 |
| 20,000 sf Office Building                                           | \$445     | 36 months                          | \$67            | \$512        | \$10,245,680 | \$512,284                 | \$1,536,852          | \$10,757,964         | 30%                         | \$13,985,353 |
| 40,000 sf Office Building                                           | \$445     | 36 months                          | \$67            | \$512        | \$20,491,360 | \$1,024,568               | \$3,073,704          | \$21,515,928         | 30%                         | \$27,970,706 |