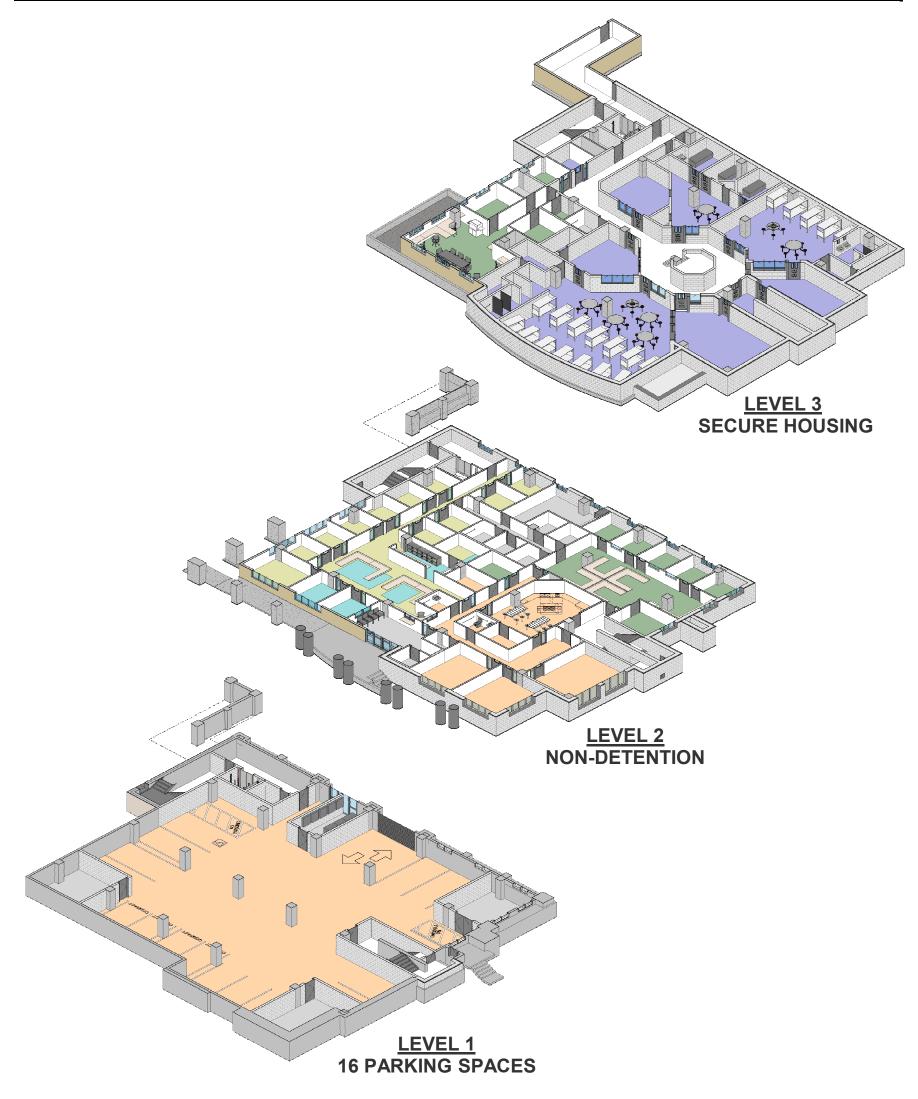

## **Humboldt County**

## **Community Corrections Re-Entry Resource Center**

Schematic Design Construction Cost SB 863

June 7,2018

| Schematic Design w/ basement parking  Additional |                      |                                    |                     |                      |                         |                       |                        |
|--------------------------------------------------|----------------------|------------------------------------|---------------------|----------------------|-------------------------|-----------------------|------------------------|
| Project                                          | Construction<br>Cost | Estimate Date /<br>Escalation Time | State<br>Reimbursed | Cash<br>Contribution | In-Kind<br>Contribution | Total<br>Project Cost | County<br>Contribution |
| Project Establishment                            | \$18,478,638         | 10/23/2017                         | \$20,000,000        | \$2,065,000          | \$735,000               | \$22,800,000          | \$1,300,000            |
| Construction Start:<br>May 2019                  | \$21,873,484         | 24 months                          | \$20,000,000        | \$5,565,000          | \$735,000               | \$26,300,000          | \$3,500,000            |
| Construction Start:<br>February 2020             | \$22,608,433         | 32 months                          | \$20,000,000        | \$6,299,949          | \$735,000               | \$27,034,949          | \$4,234,94\$           |
| 10% Bid Contingency                              | \$22,608,433         |                                    |                     |                      |                         |                       | \$2,260,843            |