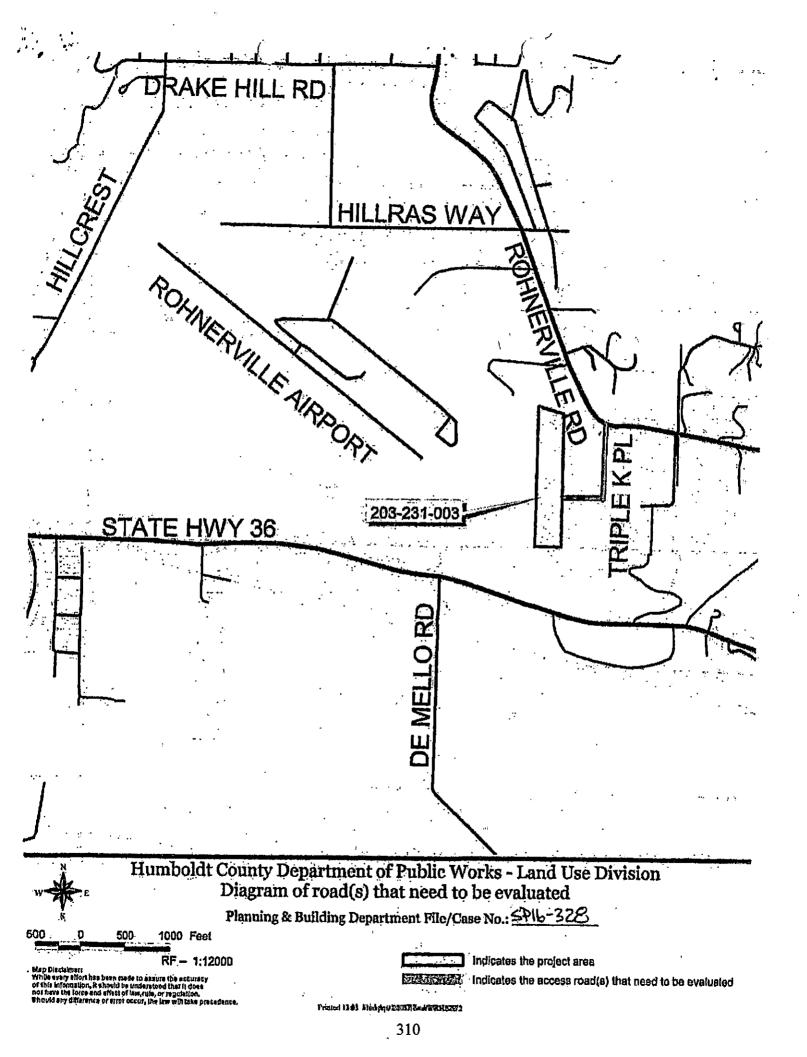

See the attached diagram of the road(s) that need to be evaluated. The Department has used its best judgement to determine the offsite road(s) that would most likely be used for the project. If this is not the correct route that would be used, please contact the Department for clarification before preparing the Road Evaluation Report.

# The Department recommends that the Road Evaluation Report be submitted to the County prior to the project being presented to the Planning Commission for approval.

The intersection of the existing access road, Triple K Place, and the County road, Rohnerville Road, meets County standards. The subject property is located within the State Responsibility Area.