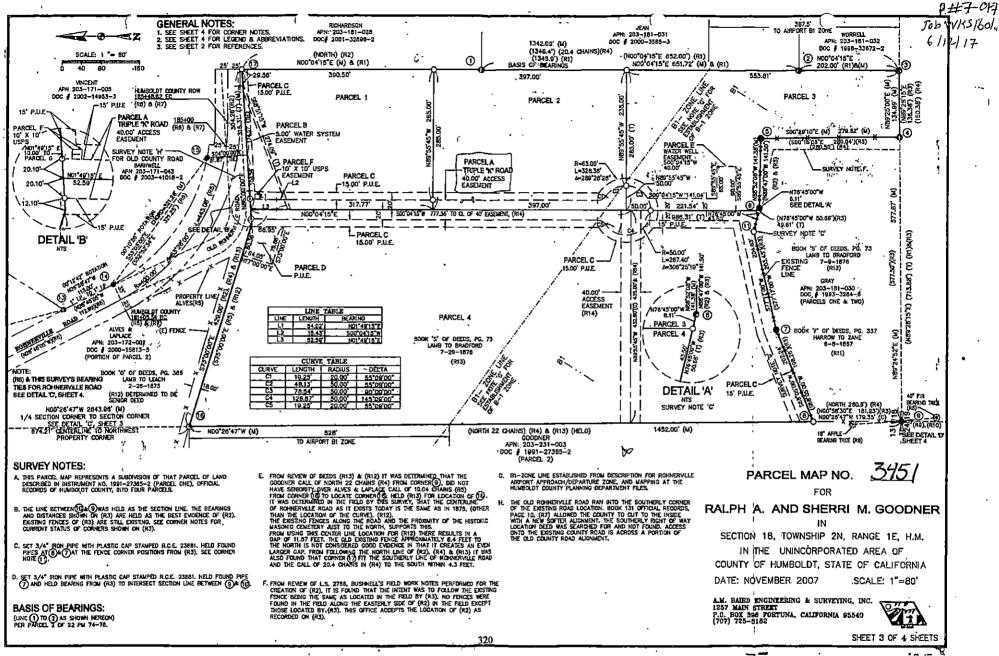

# The Department recommends that the Road Evaluation Report be submitted to the County prior to the project being presented to the Planning Commission for approval.

The intersection of the existing access road, Triple K Place, and the County road, Rohnerville Road, meets County standards. The subject property is located within the State Responsibility Area.

#### AIRPORT:

The subject property is located near the Rohnerville Airport. The Airport is maintained by County of Humboldt. The Department of Public Works assists the Airport Land Use Commission in determining if a project is compatible with the Airport Land Use Compatibility Plan (ALUCP). In Humboldt County, the Airport Land Use Commission consists of the Board of Supervisors (see Board of Supervisors Agenda item for 05/19/1981 Airport Land Use Commission; Approved Recommendations). The Department typically reviews three items for compliance with the ALUCP:

1. ALUCP compatibility. The subject property is located within the Airport Land Use Compatibility Zone A, B1, and D. The proposed used is permitted within the zone.

No use or improvements are shown on the plot plan within Zone A. Therefore the proposed uses with Zone A are compatible.

A proposed wholesale nursery is shown on the plot plan within Zone B1. The proposed use is permitted within the zone provided that the density limit of 60 people/acre for all uses is not exceeded.

The farm dwelling unit and a portion of the gravel turnaround are shown on the plot plan within Zone D. These uses are permitted.

2. Avigation Easement/Overflight Easement/Deed Notice. An avigation easement has previously been dedicated to the County of Humboldt.

u:\pwrk\\_landdevprojects\referrals\203-231-003 quantum genetics sp16-328 .docx

2

3. Compliance with County Code Section 333-1 et seq. Airport Approach Zone Building Height Limitations. The subject property is located within the area covered by County Code section 333-1 et seq. The applicant shall submit evidence that the project complies or will comply with County Code Section 333-4.

**DEFERRED SUBDIVISION IMPROVEMENTS:** The subject property does not have any deferred subdivision improvements that have not been fulfilled.

ADJACENT COUNTY OWNED PROPERTY OR FACILITIES: The proposed project is adjacent to the Rohnerville Airport property and does not appear to have any impact on the property or facilities, provided the conditions and restrictions of the recorded Avigation Easement (Document no. 2016-014111) are adhered too.