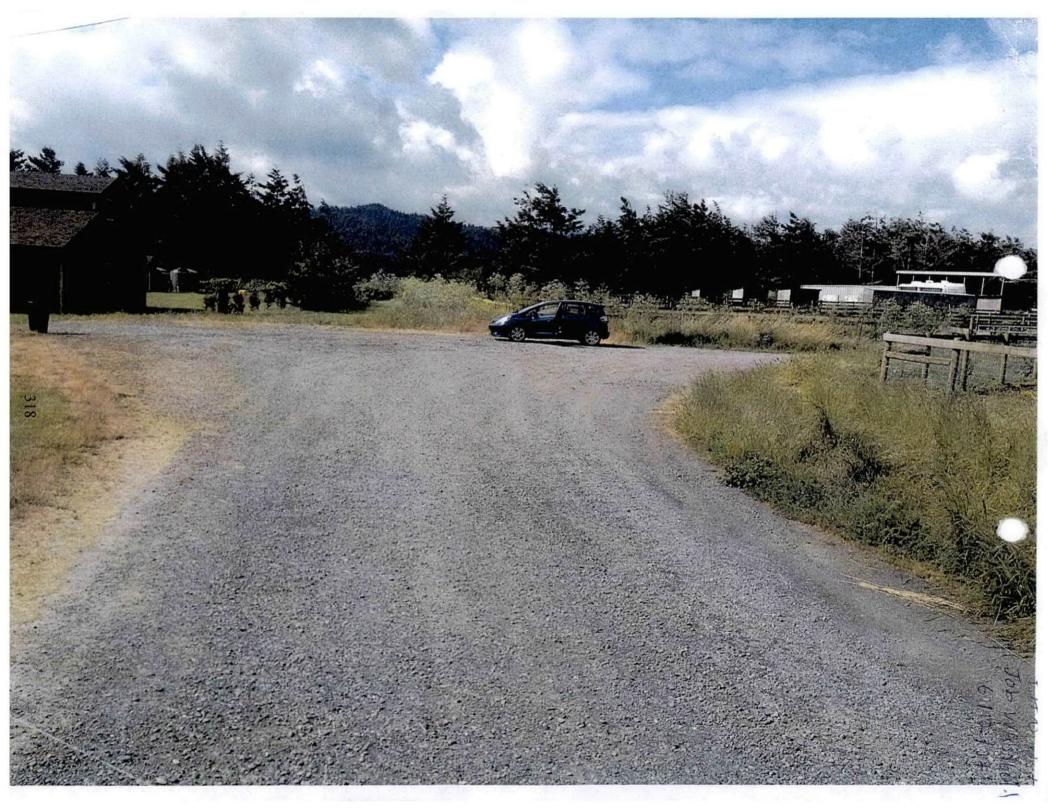

The Department's review of this project is limited to what is shown on the submitted plot plan and accompanying materials.

ROADS: The Department has not conducted a field investigation of the roadway(s) serving the subject property. The roadway(s) serving the subject property may or may not meet road category 4 standards. The road(s) may or may not have capacity to accommodate the proposed use. The applicant shall submit a Road Evaluation Report pursuant to County Code Section 313-55.4.11(u)(viii) "description of increased road use resulting from processing and a plan to minimize that impact". The Department has developed the attached Road Evaluation Report forms that are to be used.

See the attached diagram of the road(s) that need to be evaluated. The Department has used its best judgement to determine the offsite road(s) that would most likely be used for the project. If this is not the correct route that would be used, please contact the Department for clarification before preparing the Road Evaluation Report.

In general, road(s) must meet Category 4 road standards in being at least 20 feet in width when 2way traffic is expected. In addition, a 4 foot wide shoulder is necessary when pedestrians are expected. However, 2-way traffic on a single lane road (Category 2 road) may be appropriate when a road serves only the cannabis operation and when no other parcels of land use the road for access.

# The Department recommends that the Road Evaluation Report be submitted to the County prior to the project being presented to the Planning Commission for approval.

The intersection of the existing access road, Triple K Place, and the County road, Rohnerville Road, meets County standards. The subject property is located within the State Responsibility Area.