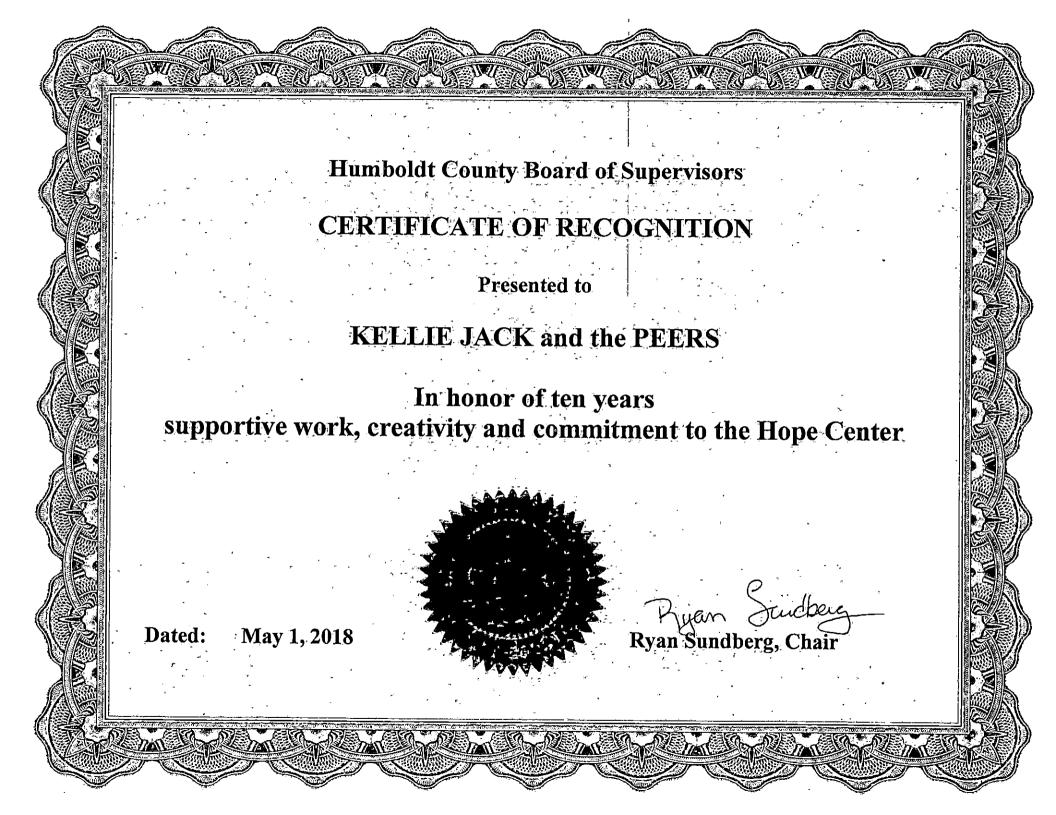

Subject:

Certificate of Recognition for Kellie Jack and Peers in honor of ten years of commitment

to the Hope Center

RECOMMENDATION(S): That the Board of Supervisors ratify the Certificate of Recognition.

SOURCE OF FUNDING: N/A

<u>DISCUSSION</u>: On May 1, 2018, Kellie Jack and Peers were honored by the Humboldt County Board of Supervisors for ten years of commitment to the Hope Center

supervisors for ten years of communent to t