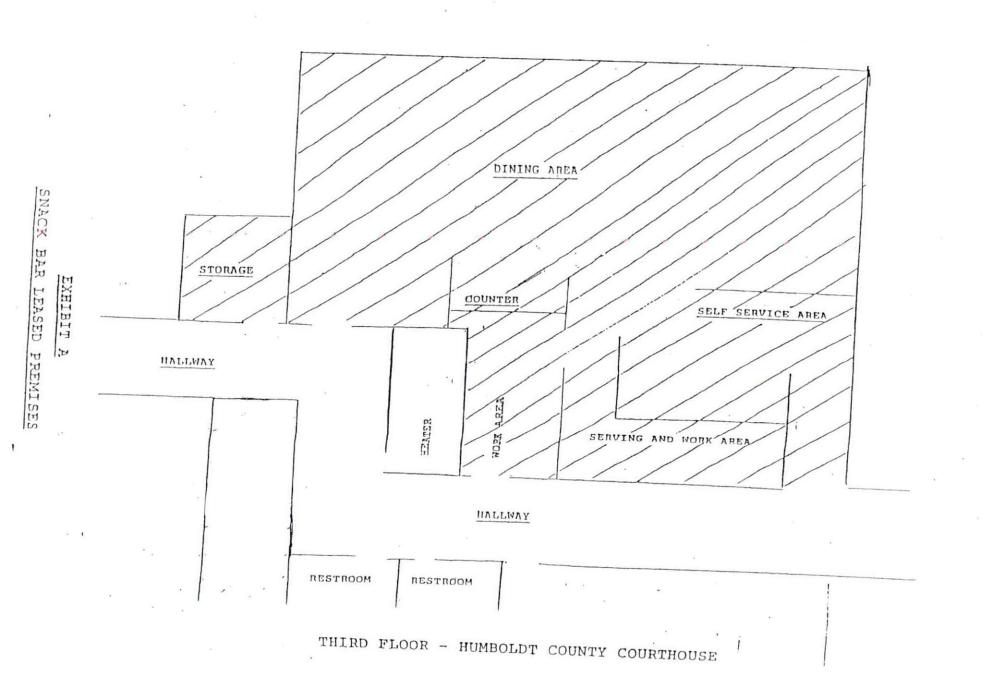

# 1. PREMISES

COUNTY leases to LESSEE and LESSEE leases from COUNTY the following described premises located in Eureka, County of Humboldt, State of California:

- A. Approximately 1,406 square feet of that portion of the third floor of the Courthouse, located at 825 5th Street, Eureka, California, as shown on Exhibit A, which is attached hereto and incorporated herein. Said space is hereinafter referred to as Premises.
- B. Additionally, COUNTY leases to LESSEE all that equipment listed on Exhibit B, which is attached hereto and incorporated herein. Said equipment is to be used only in connection with the use of the above-mentioned Premises and is not to be removed from Premises without first obtaining written approval from COUNTY'S Purchasing Department.