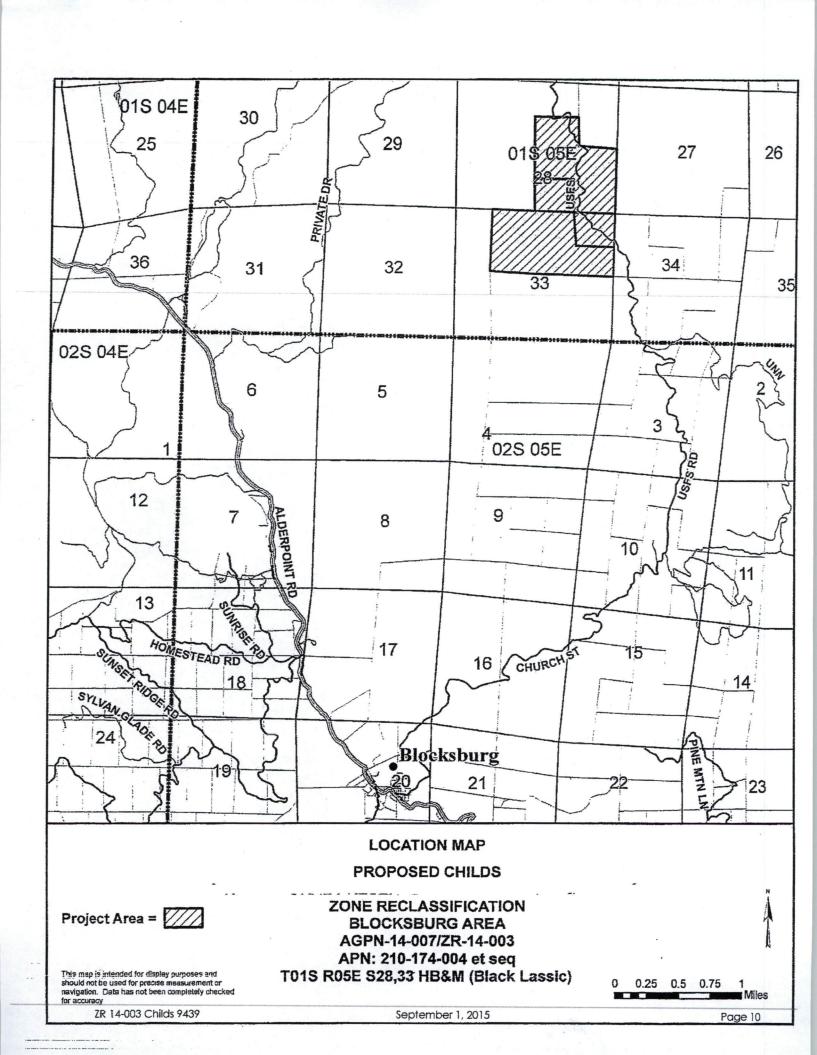

AMENDING SECTION 311-7 OF THE HUMBOLDT COUNTY CODE BY REZONING PROPERTY IN THE BLOCKSBURG AREA [ZR-14-003 (Childs)]

The Board of Supervisors of the County of Humboldt ordains as follows:

SECTION 1. ZONE AMENDMENT. Section 311-7 of the Humboldt County Code is hereby amended by reclassifying the property described in the Attached Exhibit A as follows: approximately 206 acres of Agriculture Exclusive with a combining zone specifying a minimum parcel size of 160 acres [AE-B5(160)] into Timberland Production Zone (TPZ).

The area described is also shown on the Humboldt County Zoning Map [V-39] and on the map attached as Exhibit A.

SECTION 2. EFFECTIVE DATE. This ordinance shall become effective thirty (30) days after the date of its passage.

#### PROPERTY DESCRIPTION

All that real property situated in the County of Humboldt, State of California described as follows:

The Southwest Quarter of the Northeast Quarter, the North Half of the Southeast Quarter and the Southeast Quarter of the Southeast Quarter of Section 28, Township 1 South, Range 5 East, Humboldt Meridian.

The Northeast Quarter of the Northeast Quarter of Section 33, Township 1 South, Range 5 East, Humboldt Meridian.

The Southwest Quarter of the Southeast Quarter of Section 28 and the Northwest Quarter of the Northeast Quarter, and the South Half of the Northeast Quarter of Section 33, Township 1 South, Range 5 East, Humboldt Meridian.

The East Half of the Northwest Quarter of Section 33, Township 1 South, Range 5 East, Humboldt Meridian.