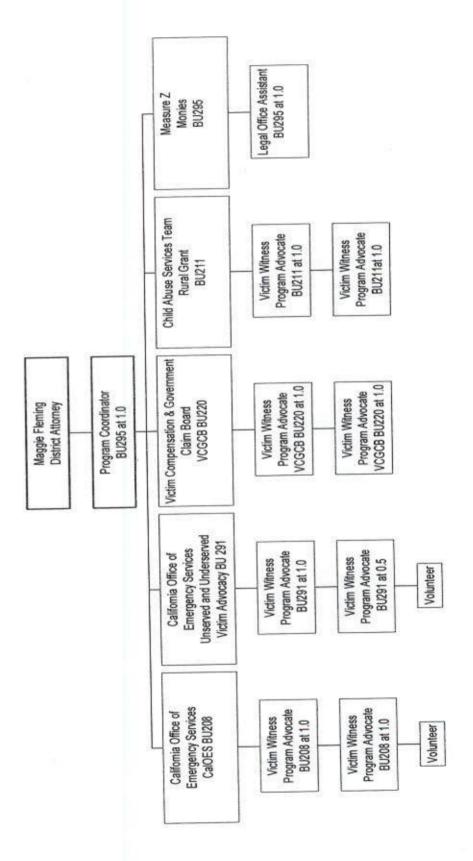

The District Attorney (DA) Victim Witness Program Staff is available to provide support and help victims' of crime cope with the trauma they have already experienced as well as providing assistance and guidance throughout the sometimes difficult and frustrating criminal justice system. Victim Witness staff is available for court orientation, court support, case status regarding court dates, times and outcomes, and referrals to vital community resources provided by other government agencies and non-profit victim support agencies such as North Coast Rape Crisis Team and the Sexual Assault Response Team. In addition, the staff provides assistance in filing Victim of Crime Applications which are submitted to the State, so that victims can be reimbursed for their losses after being subject to various types of crimes.

In FY 2014-15, 702 new victims and 54 new witnesses received assistance through this program resulting in 2,300 follow-up victim contacts and 194 Victim of Violent Crime Applications filed, which reimburse crime victims for their out of pocket expenses. Since the needs of each client are unique to their particular situation, reimbursement assistance and services are not limited to those specifically listed. Approval of the requested application will allow the DA Victim Witness Program to continue to provide these essential services and assistance to crime victims in our community.