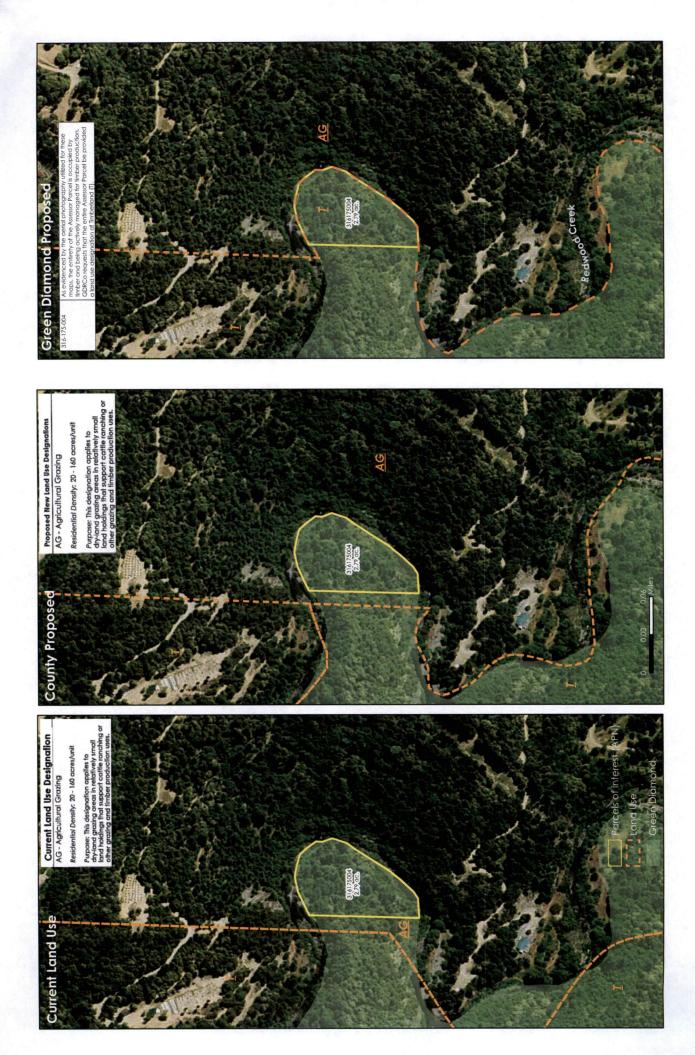

GDRCo has identified one additional Assessor Tax Parcel (APN 316-175-004) for which we would like to request a land use designation change. GDRCo did not receive a mailed notice for this Assessor Tax Parcel however the current zoning for this Assessor Tax Parcel is Unclassified. It is the understanding of GDRCo that, as part of the Humboldt County General Plan Update, all Assessor Tax Parcels currently designated as Unclassified are to be provided a new zoning designation which will be consistent with the Updated General Plan and the current land use designation.

The current land use designation for APN 316-175-004 is Agriculture Grazing (AG). Based upon a review of aerial photographs, the entire Assessor tax Parcel is occupied by timber (see attachment). Given this Assessor Tax Parcel is immediately adjacent to other property owned by GDRCo with a land use designation of Timberland (T), GDRCo requests that the land use designation for Assessor Tax Parcel 316-175-004 be Timberland (T).