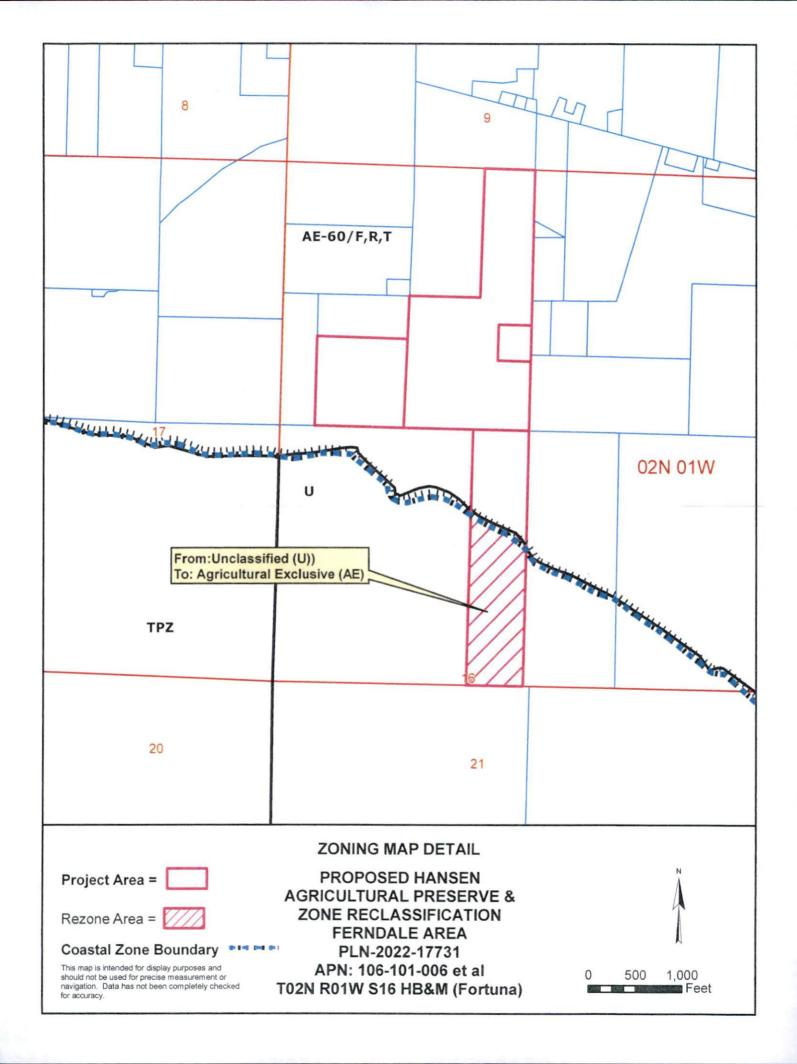

Section 2. The land to which all provisions of this contract shall apply is described in Exhibit "A" attached hereto. It is not intended to include in this contract any land zoned Timberland Production (TPZ) pursuant to Government Code Section 51100, et seq.