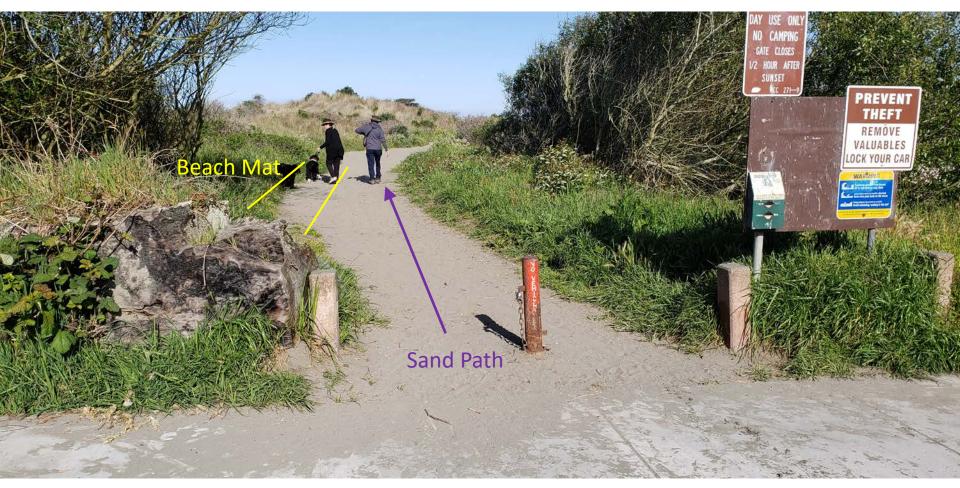

Clam Beach North Lot Root mass provides physical separation to

Sand Path

Photo date: February 18, 2022