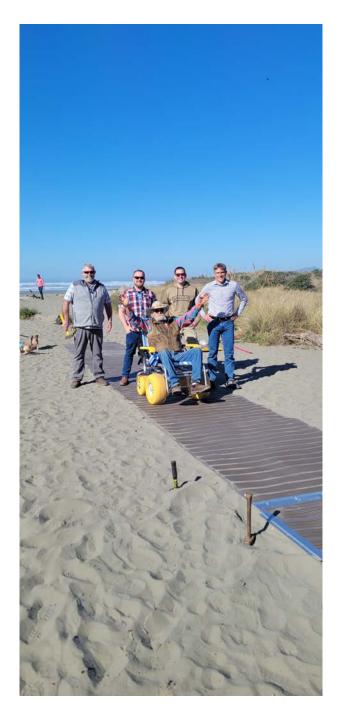

## Proposed Alignment for Beach Access Mat Clam Beach North Lot

Photo date: April 29, 2022

Site preparation work would include trimming overhanging tree limbs, removing a fence segment, clearing ground cover, and placing approximately 5 cubic yards of aggregate base.