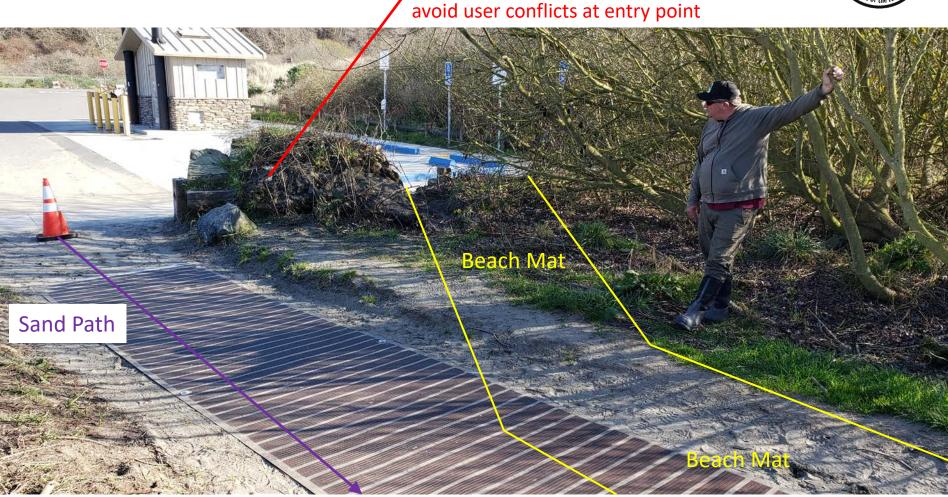

## Proposed Alignment for Beach Access Mat Clam Beach North Lot

Photo date: April 29, 2022