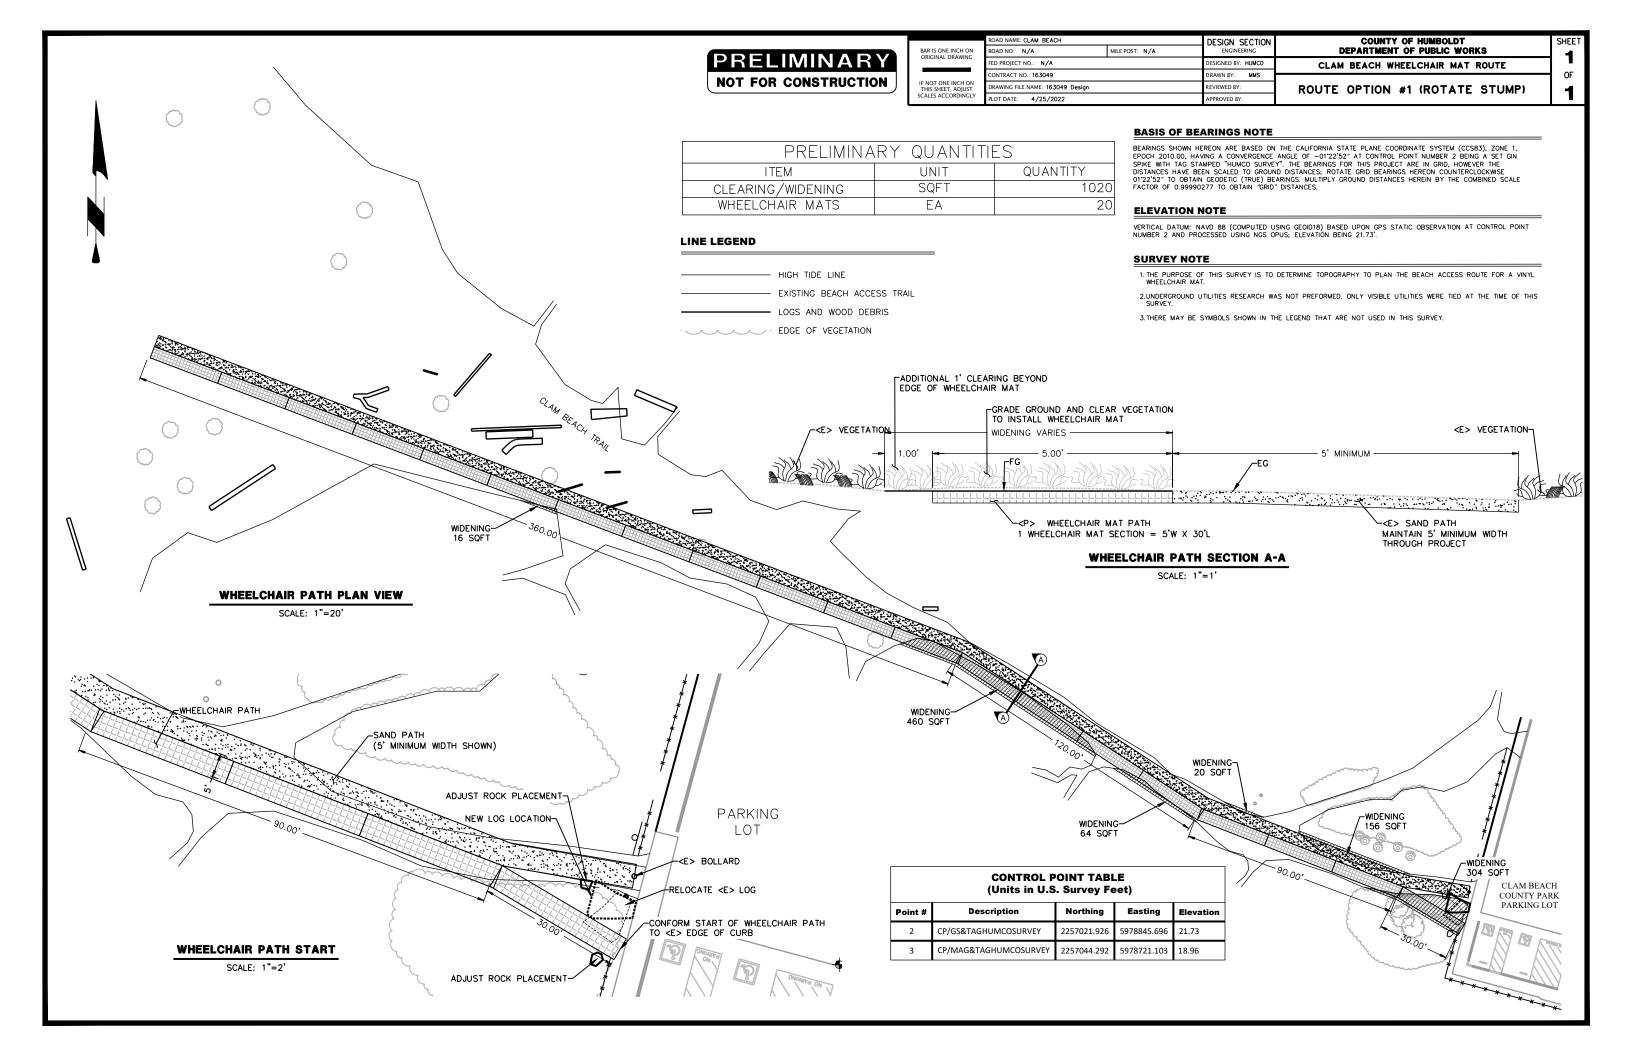

## Proposed Alignment for Beach Access Mat Clam Beach North Lot





Photo date: March 7, 2022

avoids an area that often has ponded water during the wet season, which could create an access barrier.

Proposed Alignment for Beach Access Mat

Clam Beach North Lot Root mass provides physical separation to





Sand Path

Photo date: February 18, 2022

## Proposed Alignment for Beach Access Mat Clam Beach North Lot





Photo date: April 29, 2022

Site preparation work would include trimming overhanging tree limbs, removing a fence segment, clearing ground cover, and placing approximately 5 cubic yards of aggregate base.

## Proposed Alignment for Beach Access Mat Clam Beach North Lot





Photo date: April 29, 2022