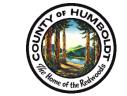

## Proposed Alignment for Beach Access Mat Clam Beach North Lot

Photo date: April 29, 2022

Site preparation work would include trimming overhanging tree limbs, removing a fence segment, clearing ground cover, and placing approximately 5 cubic yards of aggregate base.