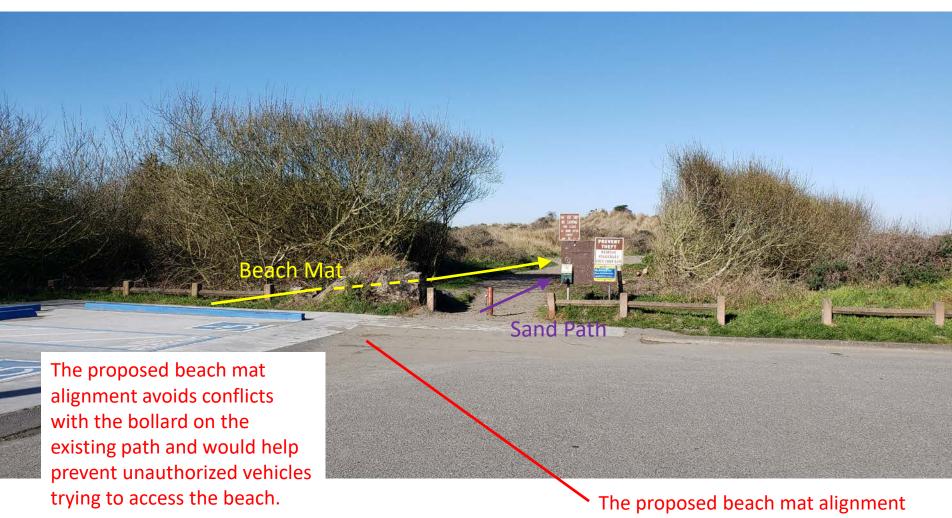

Clam Beach North Lot Root mass provides physical separation to

Sand Path

Photo date: February 18, 2022