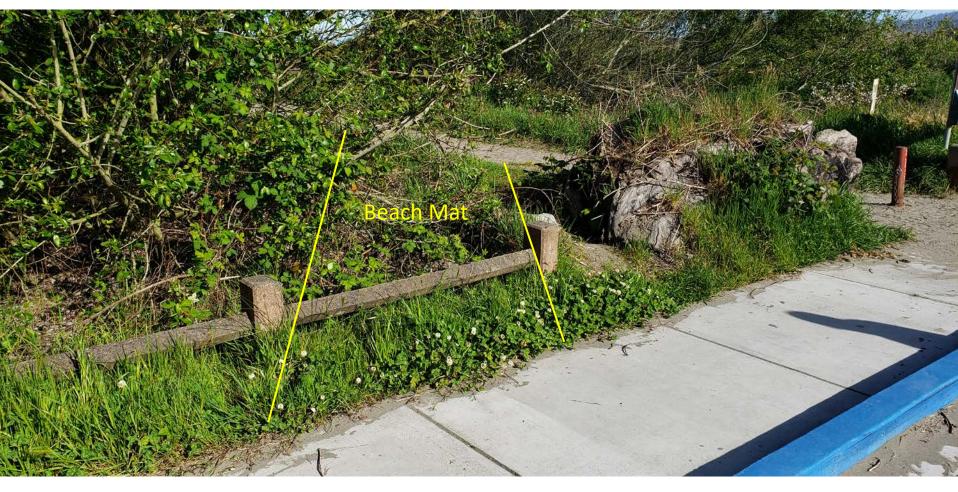

## Proposed Alignment for Beach Access Mat Clam Beach North Lot

Photo date: March 7, 2022

avoids an area that often has ponded water during the wet season, which could create an access barrier.

Proposed Alignment for Beach Access Mat

Clam Beach North Lot Root mass provides physical separation to

Sand Path

Photo date: February 18, 2022