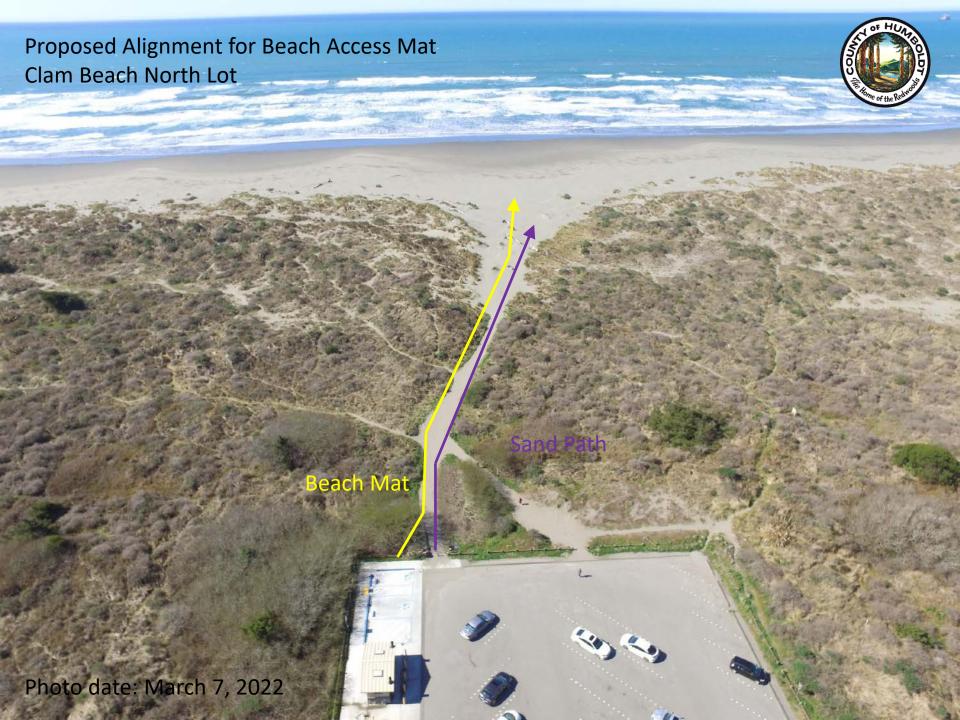

## Proposed Alignment for Beach Access Mat Clam Beach North Lot

Photo date: March 7, 2022

avoids an area that often has ponded water during the wet season, which could create an access barrier.

Proposed Alignment for Beach Access Mat