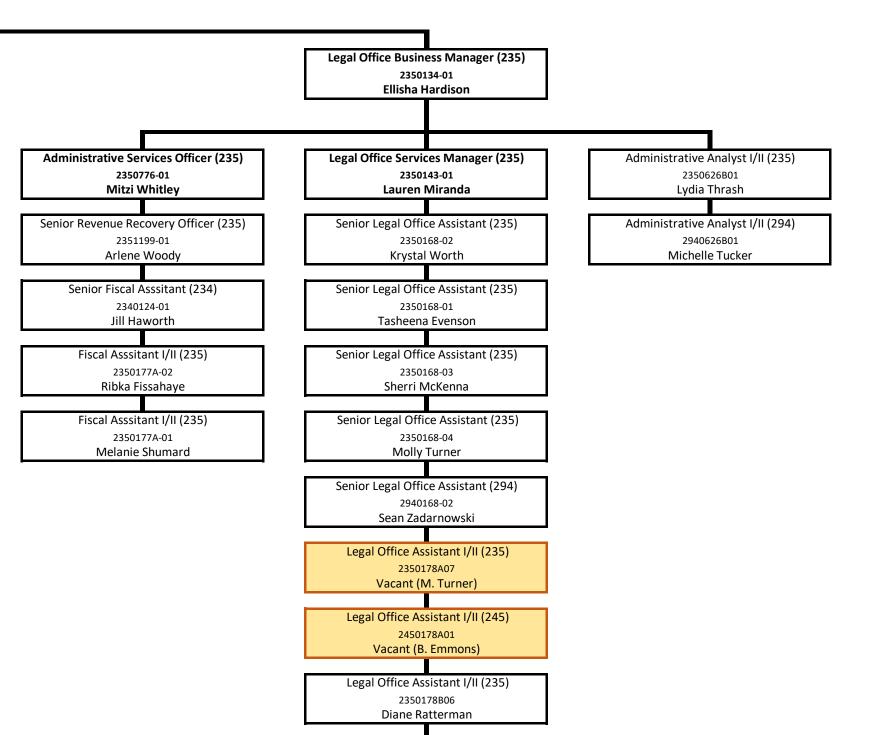

n Officer (235) 26-01 enneman

oation Officer (235) 74-01 d (fomerly SMB)

Legal Office Assistant I/II (235) 2350178A04 Brandy Emmons

2340486A10 Vacant (M. Mays)