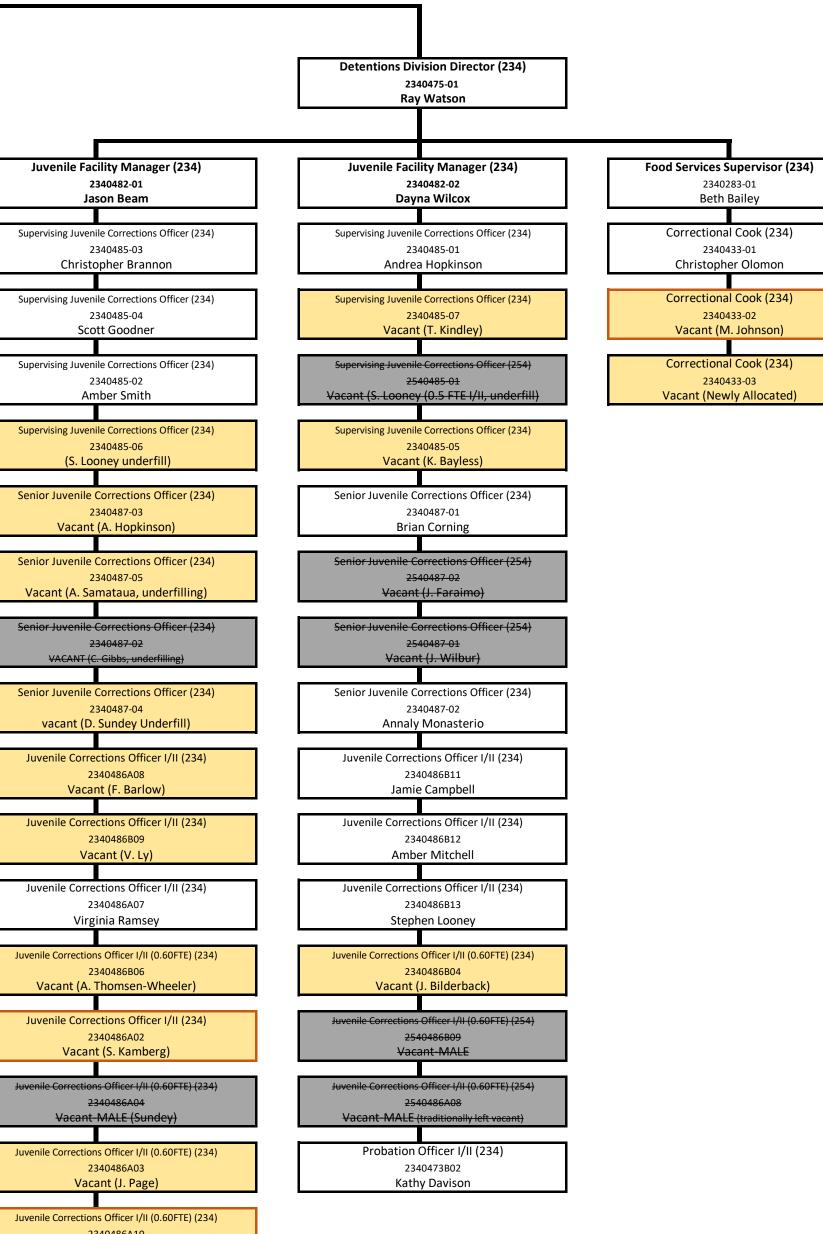

Vacant-Funded Vacant-Funded-Tied to an open recruitment Vacant-UnFunded Underfill 
 Strikethrough
 Disallocated during facility consolidation in 20/21