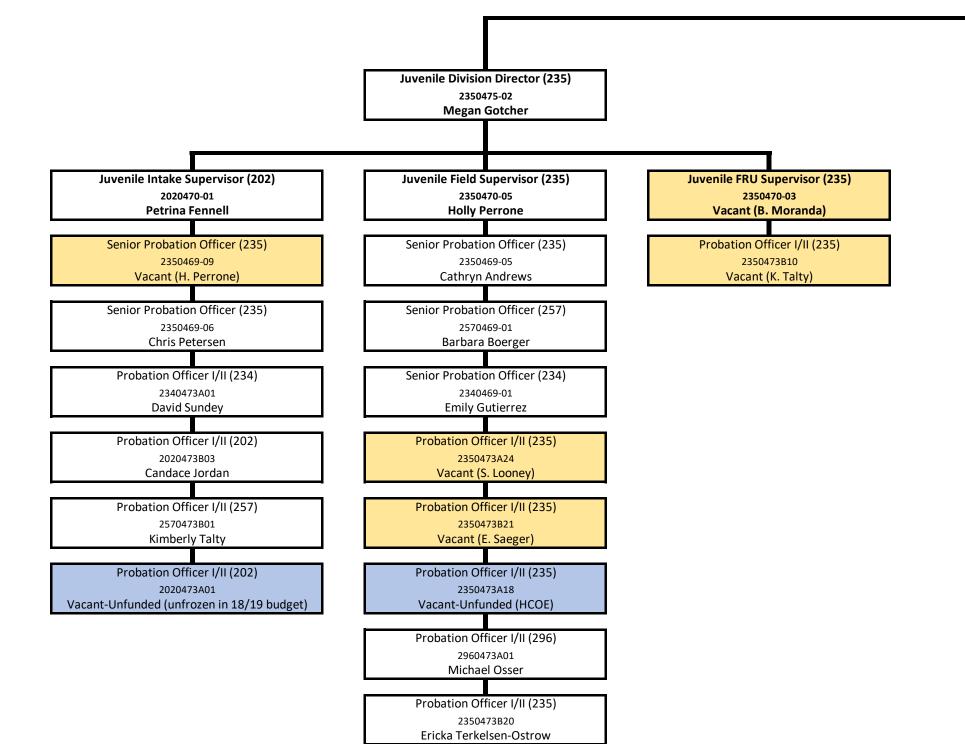

Vacant-Funded Vacant-Funded-Tied to an open recruitment Vacant-UnFunded Underfill 
 Strikethrough
 Disallocated during facility consolidation in 20/21

## **Chief Probatio** 23508 Shaun Bro

Assistant Chief Pro 23

Vacant-Unfunde



Probation Officer I/II (296)

2960473B02

Kimberly Bryant

Probation Officer I/II (296)

2960473B04 Vacant (E. Gutierrez)

Probation Officer I/II (296) 2960473B03 Brittany Niewinski

Probation Officer I/II (296) 2960473B06 Jocelyn Grondalski

| Field Training Supervisor       |
|---------------------------------|
| 2350470-02                      |
| Jackson Robbins                 |
|                                 |
| Senior Probation Officer (235)  |
| 2350469-02                      |
| Brian Grossman                  |
| Brian Grossman