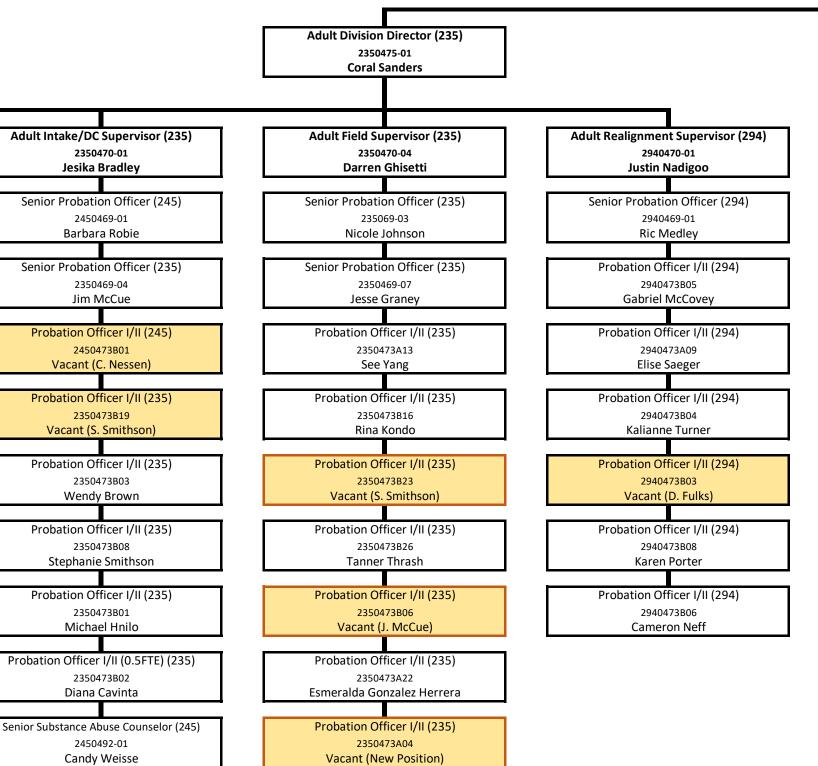

| 2350470-01                             |
|----------------------------------------|
| Jesika Bradley                         |
|                                        |
| Senior Probation Officer (245)         |
| 2450469-01                             |
| Barbara Robie                          |
|                                        |
| Senior Probation Officer (235)         |
| 2350469-04                             |
| Jim McCue                              |
|                                        |
| Probation Officer I/II (245)           |
| 2450473B01                             |
| Vacant (C. Nessen)                     |
|                                        |
| Probation Officer I/II (235)           |
| 2350473B19                             |
| Vacant (S. Smithson)                   |
|                                        |
| Probation Officer I/II (235)           |
| 2350473803                             |
| Wendy Brown                            |
| ,                                      |
| Probation Officer I/II (235)           |
| 2350473808                             |
| Stephanie Smithson                     |
| · ·                                    |
| Probation Officer I/II (235)           |
| 2350473B01                             |
| Michael Hnilo                          |
|                                        |
| Probation Officer I/II (0.5FTE) (235)  |
| 2350473B02                             |
| Diana Cavinta                          |
|                                        |
| Senior Substance Abuse Counselor (245) |
| 2450492-01                             |
| Candy Weisse                           |
|                                        |