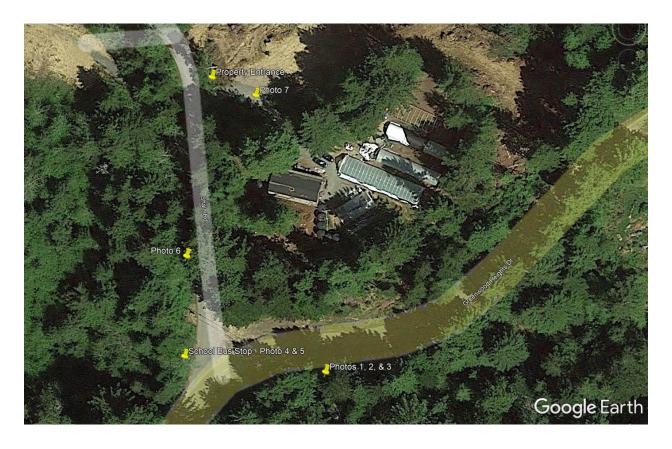

record and review is the following supplementary information items:

- 1. Attachment 1 Photos of nearby School Bus Stop:
  - The Staff Report for the project mentioned attached photos that were taken near the school bus stop, but were not attached to the Staff Report.

Picture 1 – From across the street on Greenwood Heights Drive looking North



Picture 2 - From across the street on Greenwood Heights Drive looking Northwest



Picture 3 - From across the street on Greenwood Heights Drive looking Northeast



Photo 4 – School Bus Stop Location on Shale Lane looking Southwest



Photo 5 – Looking Northeast at Cultivation Site from School Bus Stop



Photo 6 – Looking East at proposed project from Shale Lane



Photo 7 – Looking Southeast from Private Driveway



## Map of Photo Locations