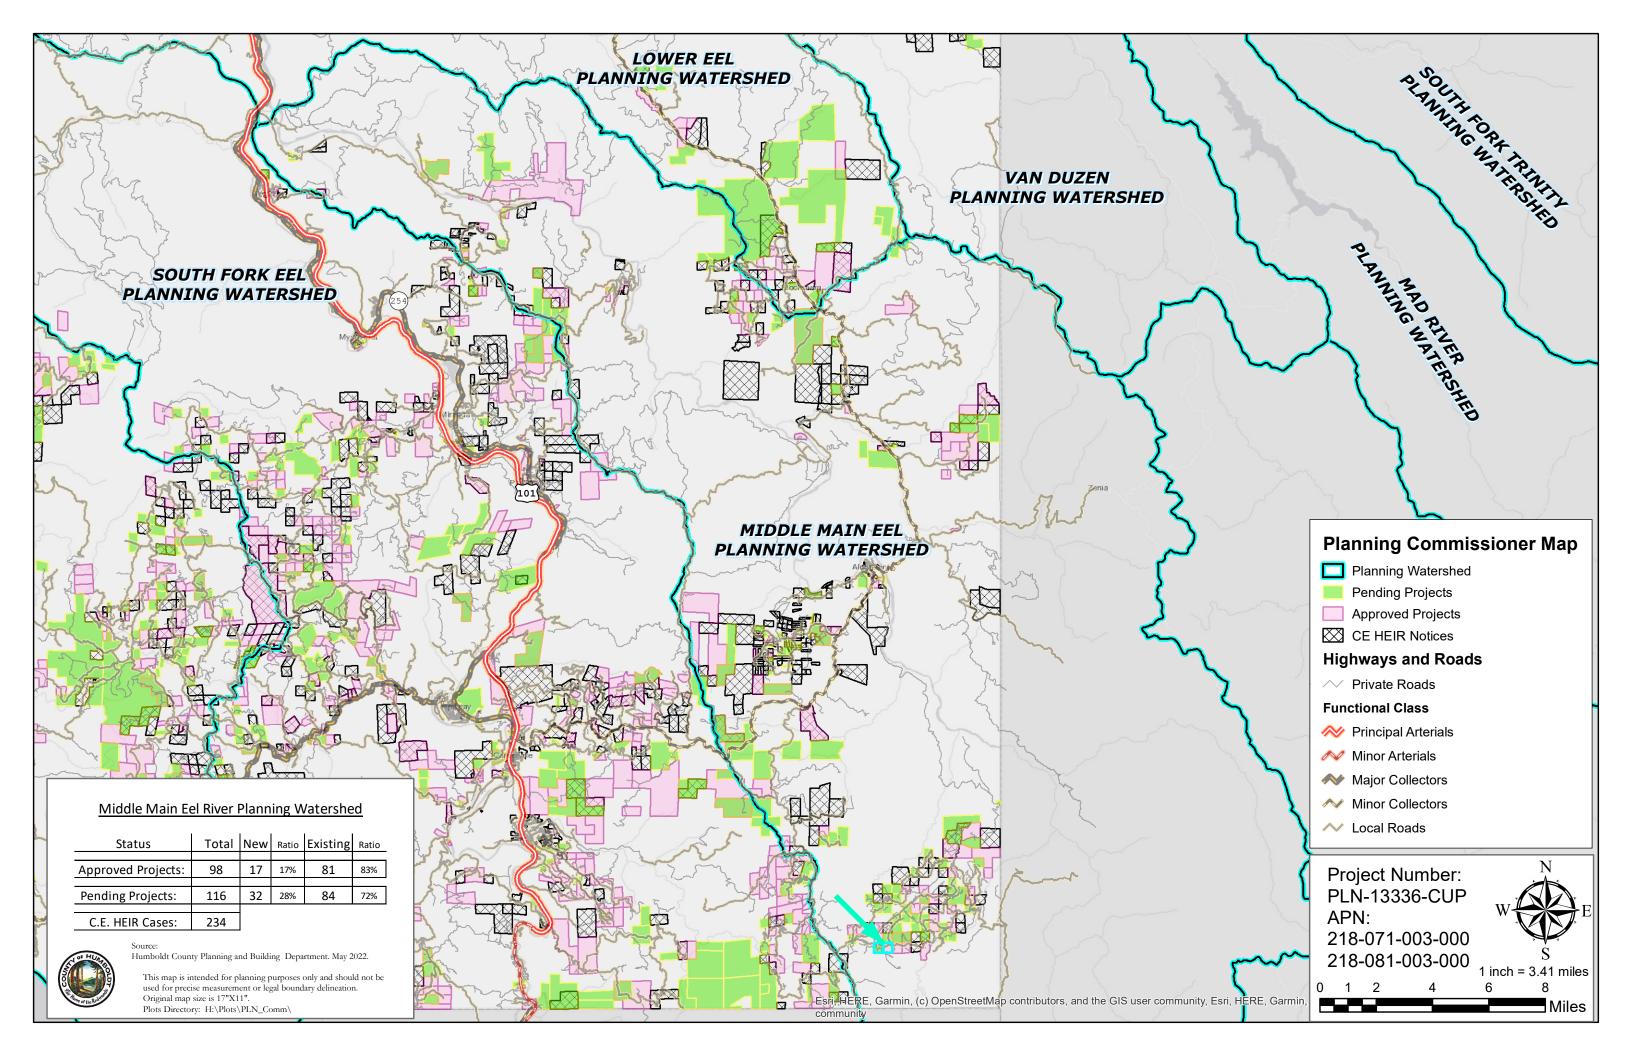

Attached for the Planning Commission's record and review is (are) the following supplementary information items:

- 1. Watershed Maps for Planning Commissioners
  - Watershed Map for **Serendipity Collective**, PLN-11940-CUP, APN: 218-091-007.
  - Watershed Map for Daydream Enterprises, PLN-12493-CUP, APN: 208-231-011.
  - Watershed Map for **Bear Creek Ranch Farms**, PLN-12656-CUP, APN: 208-271-003.
  - Watershed Map for **Hog Trap**, PLN-13336-CUP, APN: 218-271-003.