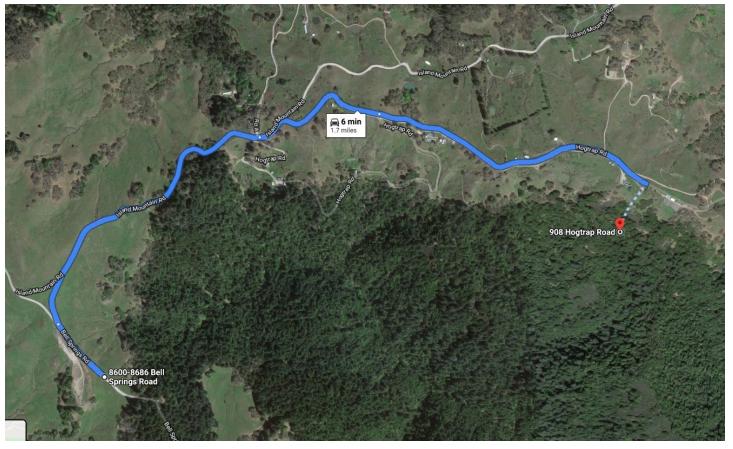

Important: Read the instructions before using this form. If you have questions, please call the Dept. of Public Works Land Use Division at 707.445.7205.

CRIMEA 218-071-003

Project Parcel is accessed via Bell Springs Road (County maintained) to Island Mountain Road (County Maintained) to Hogtrap Road (private) - approx 0.9 miles along private road to project site

Access route overview from Bell Springs Road