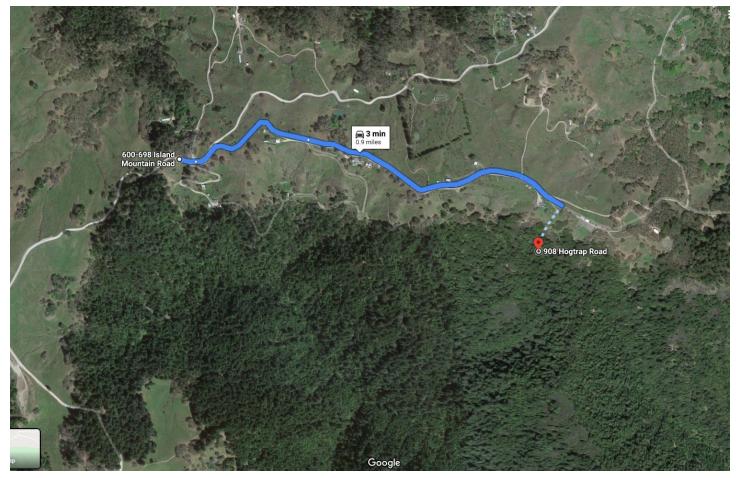

## CRIMEA 218-071-003

Private road segment - Hog Trap Road approx 0.9 miles

HOGTRAP ROAD X ISLAND MOUNTAIN

APPROX 0.5 MI DOWN HOGTRAP ROAD

AT PARCEL ENTRY