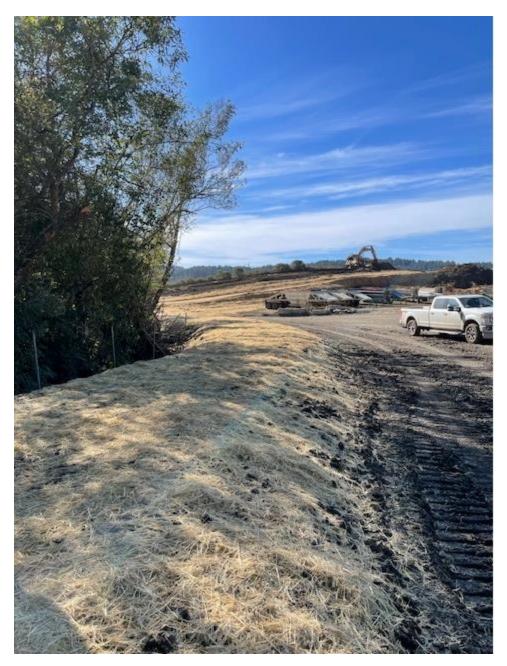

October 18, 2024 Inspection Report Kernan Construction – Cliff Johnson, Planning Manager

Stormwater control berm constructed without grading permits in September-October 2024.

Location approximately 5-10 feet from top of bank of Noisy Creek and from a drainage (and possible watercourse along Glendale Drive). Vegetation was removed, likely including alders and willows. Berm generally shown in yellow below, drawn in onto the original approved site plan. Pictures next page and following.

New Berm

Adjacent to Noisy Creek

Adjacent to Noisy Creek

Adjacent to Noise Creek

Along Glendale Drive and adjacent to a drainage and possible regulated watercourse.