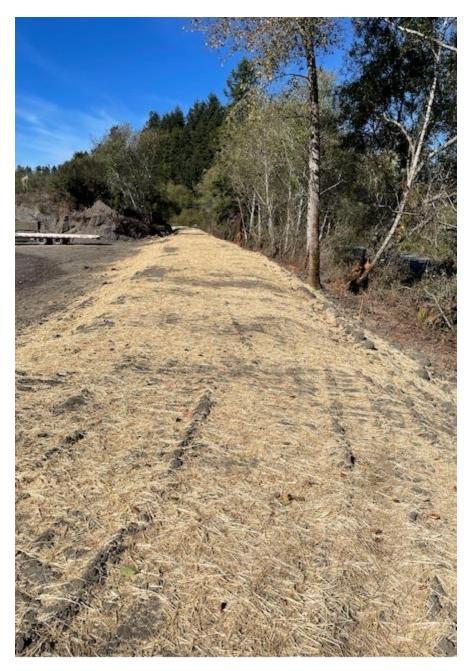

October 18, 2024 Inspection Report Kernan Construction – Cliff Johnson, Planning Manager

Stormwater control berm constructed without grading permits in September-October 2024.

Location approximately 5-10 feet from top of bank of Noisy Creek and from a drainage (and possible watercourse along Glendale Drive). Vegetation was removed, likely including alders and willows. Berm generally shown in yellow below, drawn in onto the original approved site plan. Pictures next page and following.

New Berm

Adjacent to Noisy Creek

Adjacent to Noisy Creek

Adjacent to Noise Creek

Along Glendale Drive and adjacent to a drainage and possible regulated watercourse.