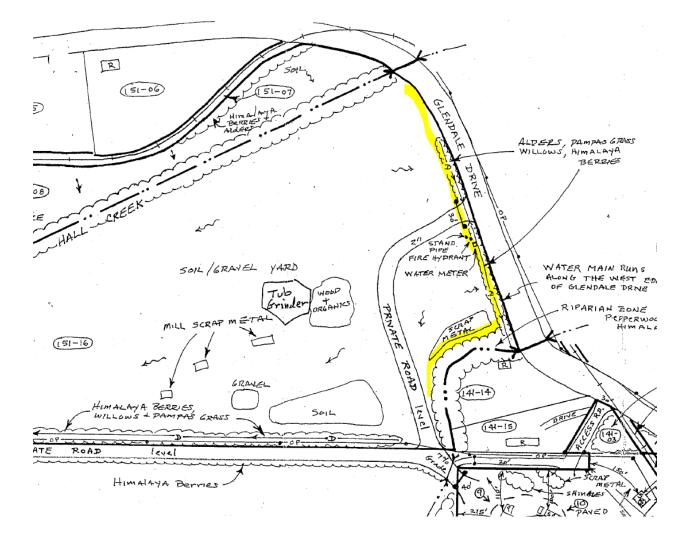

October 18, 2024 Inspection Report Kernan Construction – Cliff Johnson, Planning Manager

Stormwater control berm constructed without grading permits in September-October 2024.

Location approximately 5-10 feet from top of bank of Noisy Creek and from a drainage (and possible watercourse along Glendale Drive). Vegetation was removed, likely including alders and willows. Berm generally shown in yellow below, drawn in onto the original approved site plan. Pictures next page and following.