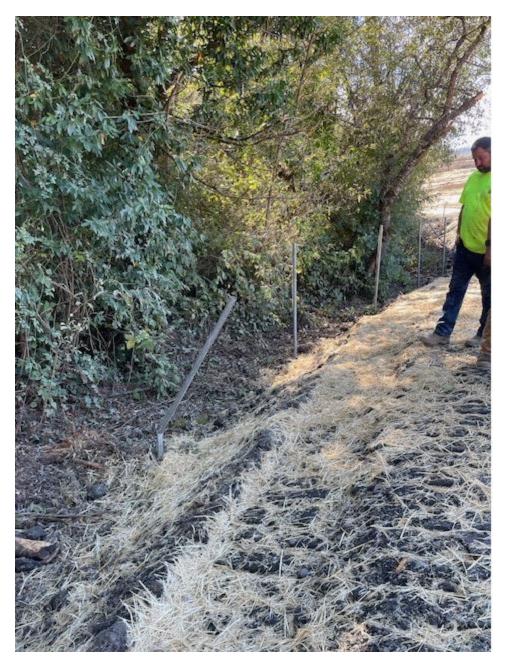

New Berm

Adjacent to Noisy Creek

Adjacent to Noisy Creek

Adjacent to Noise Creek

Along Glendale Drive and adjacent to a drainage and possible regulated watercourse.