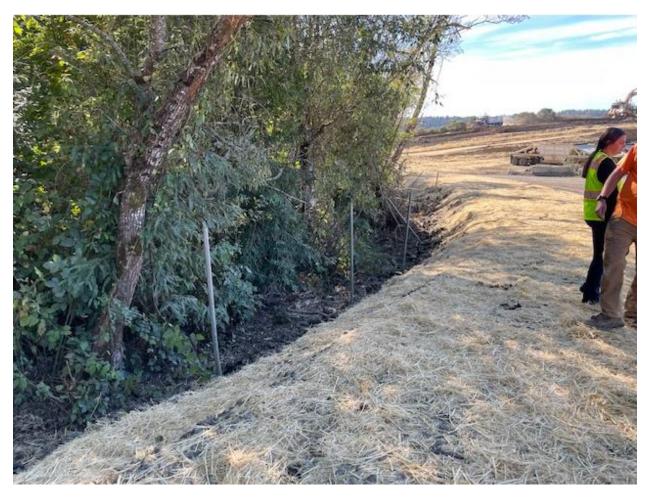

New Berm

Adjacent to Noisy Creek

Adjacent to Noisy Creek

Adjacent to Noise Creek

Along Glendale Drive and adjacent to a drainage and possible regulated watercourse.