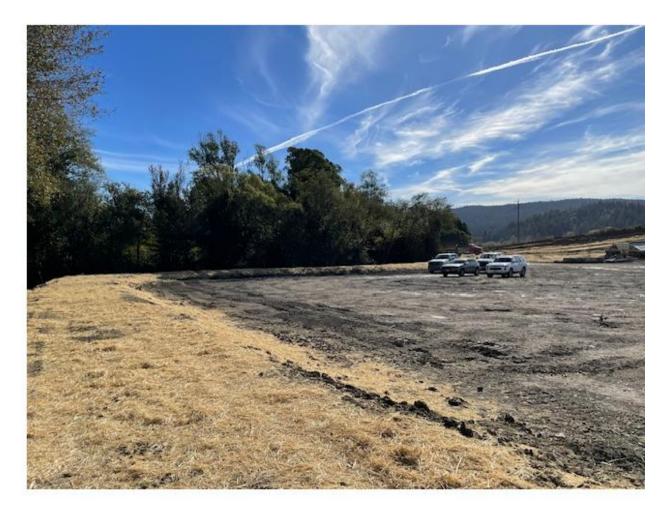

New Berm

Adjacent to Noisy Creek

Adjacent to Noisy Creek

Adjacent to Noise Creek

Along Glendale Drive and adjacent to a drainage and possible regulated watercourse.