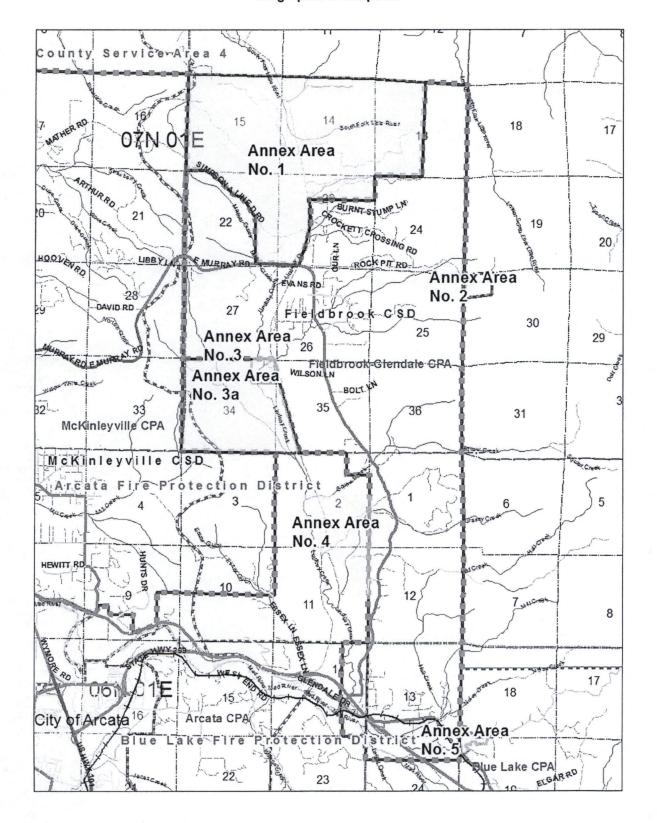

- 1. The F-GCSD proposes to expand its Sphere of Influence (SOI), establish a fire-only service zone by ordinance, and annex three areas (Annexation Areas 1, 2, and 3a) totaling approximately 2,874 acres to which it currently provides fire protection services outside its district boundaries (Fire Service Area).
- 2. The F-GCSD proposes to expand its SOI and annex two areas (Annexation Areas 3 and 4) totaling approximately 344 acres to which it currently provides fire protection and water services outside its district boundaries to "Zone 2" (Fire and Water Service Area). It should be noted that Annexation Area 4 is located within the Arcata Fire Protection District (FPD) and this area would be required to detach from that district prior to annexation to the F-GCSD.
- 3. The F-GCSD proposes to expand its SOI and annex Annexation Area 5 totaling approximately 26 acres to which it currently provides water and wastewater services outside its district boundaries to "Zone 1" (Water and Sewer Service Area).

# Description of Annexation Areas

Annexation Area 1: Annexation Area 1 is located on the north side of the F-GCSD boundary, is comprised of 25 parcels totaling approximately 2,175 acres in area, and contains rural residential uses along Old Roundhouse Road, Railroad Grade, and Murray Road as well as timber land that is part of the Little River watershed. Land within this area is zoned TPZ (86%), Agriculture Exclusive (8%), and Agricultural General (6%).

Annexation Area 2: Annexation Area 2 is located on the east side the F-GCSD boundary, is approximately 44 acres in area, contains two developed parcels along Tip Top Ridge

Road on timber land that is part of the Mather Creek watershed of the Mad River. Land within this area is zoned Agricultural Exclusive (44%) and TPZ (56%).

Annexation Area 3: Annexation Area 3 is located on the western edge of the F-GCSD midway between the north and south boundary, is approximately 43 acres in area, is comprised of two parcels accessed along Old Railroad Grade (one of which is developed), and is part of the Mather Creek watershed of the Mad River. Land within this area is zoned Forestry Recreation (100%).

Annexation Area 3a: Annexation Area 3a is located on the western edge of the F-GCSD midway between the north and south boundary, is comprised of one parcel totaling approximately 668 acres in area, is accessed through private logging roads, and is mostly part of the Mather Creek watershed of the Mad River. Land within this area is zoned Timber Production Zone (100%).

Annexation Area 4: Annexation Area 4 is located on the western edge of the lower 1/3 of the F-GCSD district boundary, is approximately 301 acres in area, and consists of 16 homes located on 18 parcels. The area is accessed through Lyman Lane and Sunny Acres Avenue, both public roads, and Stolpe Lane, which is a private road. This is part of the Squaw Creek watershed of the Mad River. Land within this area is zoned Agricultural Exclusive (65%), Agricultural General (16%), Timber Production Zone (14%), and Residential Suburban (5%).

Annexation Area 5: Annexation Area 5 is located near the southeast corner of the F-GCSD boundary, is approximately 26 acres in area, and is comprised of 16 homes located on 16 parcels. The area is accessed from Glendale Drive and Liscomb Hill Road and is part of the Powers Creek watershed of the Mad River. Land within this area is zoned Unclassified (70%), and Residential Suburban (30%).