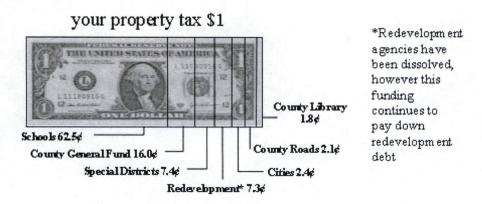

Prop 13 transferred the authority to determine where property tax revenues go to the state legislature. Generally, property taxes are allocated within a county based upon the historical share of the property tax received by local agencies prior to Prop 13. The one percent is typically allocated to a number of local agencies as shown.

Prop. 13 had a positive impact on homeowners as their property tax rates became far more predictable. However, the negative impact of Prop 13 is that local governments compete for a fixed piece of the one percent pie. Property tax is the county General Fund's largest source of discretionary revenue.