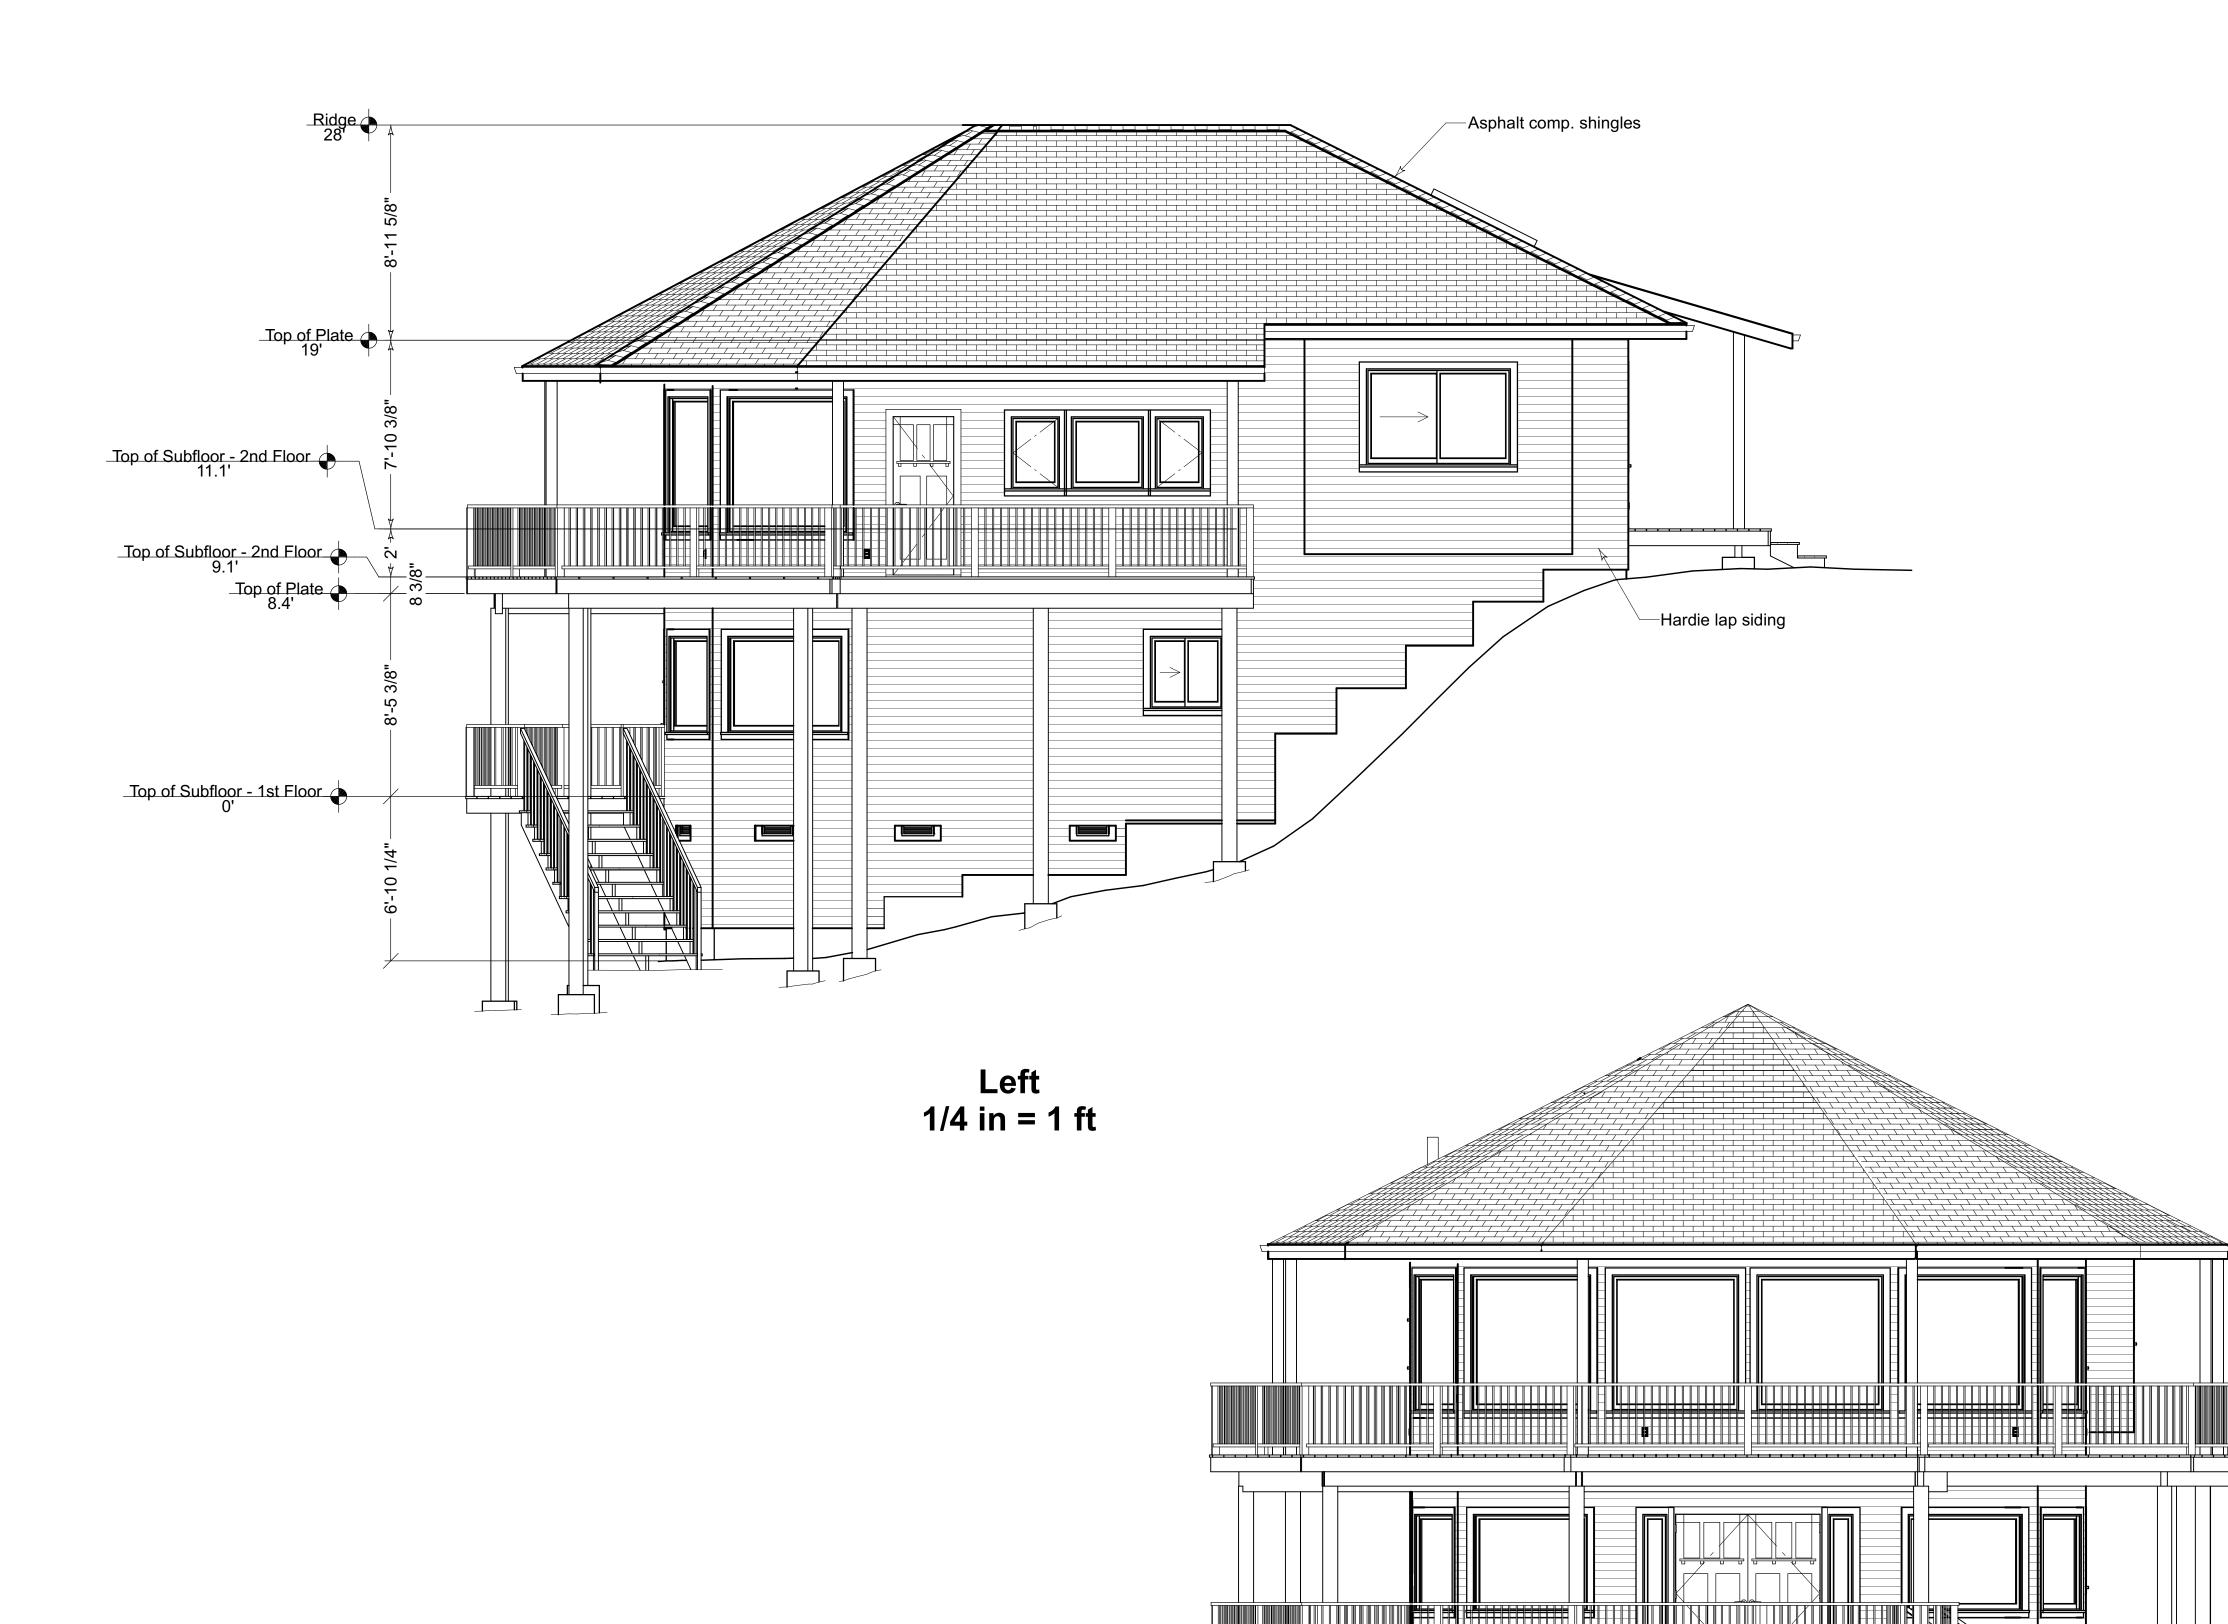

# PROJECT INFORMATION

USE: R3

TYPE OF CONSTRUCTION: VB

STORIES: 2

HEIGHT: 34'-10"

TOTAL LIVING AREA: 1,719 SQ FT

SPRINKLERS: YES

Site Overview

#### **EXTERIOR SIDING NOTES**

- 1. A No. 15 felt complying with ASTM D226, Type 1 water-resistive barrier shall be applied over studs or sheathing of all exterior walls with flashing. It shall be applied horizontally, with the upper layer lapped over the lower layer not less than 2 inches (51 mm), and where joints occur, shall be lapped not less than 6 inches (152 mm).
- 2. The nominal thickness and attachment of exterior wall coverings shall be in accordance with Table R703.3(1), the wall covering material requirements of this section, and the wall covering manufacturer's installation instructions.
- 3. Exterior wall coverings and roof overhang soffits shall be securely fastened with aluminum, galvanized, stainless steel or rust-preventative coated nails or staples in accordance with Table R703.3(1) or with other approved corrosion-resistant fasteners in accordance with the wall covering manufacturer's installation instructions. Nails and staples shall comply with ASTM F1667.

## WILDLAND URBAN INTERFACE (WUI) NOTES

- 1. Project to be in conformance with CBC 7A, CRC R337.
- 2. Minimum class A roofing.
- 3. Defensible space must be signed off prior to sheetrock inspection.
- 4. Exterior siding shall be "hardiplank".
- 5. Exterior wall vents shall be Vulcan vents for WUI (listing no. 8165-2192:0500) per State Fire Marshal Listed WUI Products Handbook.
- 6. Exterior door shall be non-combustible construction or 1-3/8" solid core, or 20 min. Fire rated.
- 7. Windows shall be tempered one one side.
- 8. Decking surfaces shall be an approved product.
- 9. Vegetation management compliance CBC 708.2.1.
  10. No. 72 valley flash underlayment cap sheet running full
- length of valley unless roof cover is interwoven.