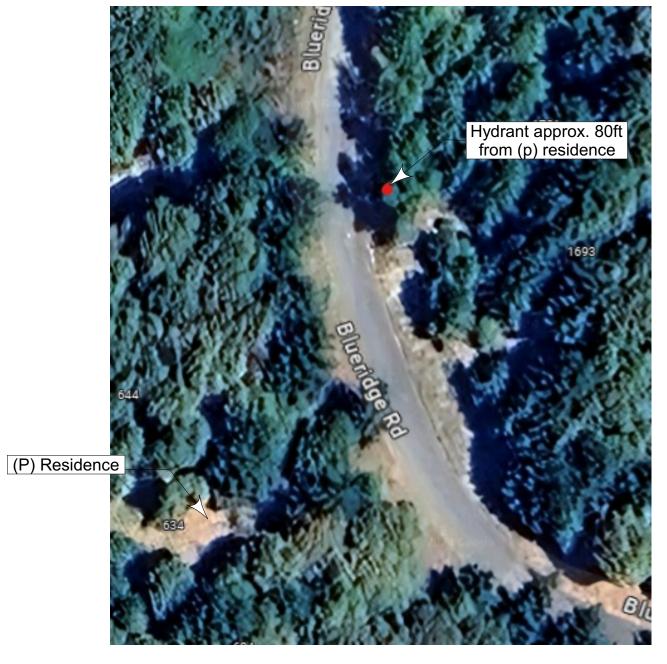

Parcel 110-251-038 to have <n> (2) bedroom (2) bathroom single family residence on a stepped perimeter foundation.

Project is served by the following utilities:

■ Electrical: RID

■ Gas: None ■ Water: RID

■ Plumbing Waste: Septic

Applicable codes:

2022 California Building Code (CBC),

2022 California Mechanical Code (CMC), 2022 California Plumbing Code (CPC),

2022 California Electric Code (CEC),

2022 California Green Building Code, 2022 California Energy Code CEnC