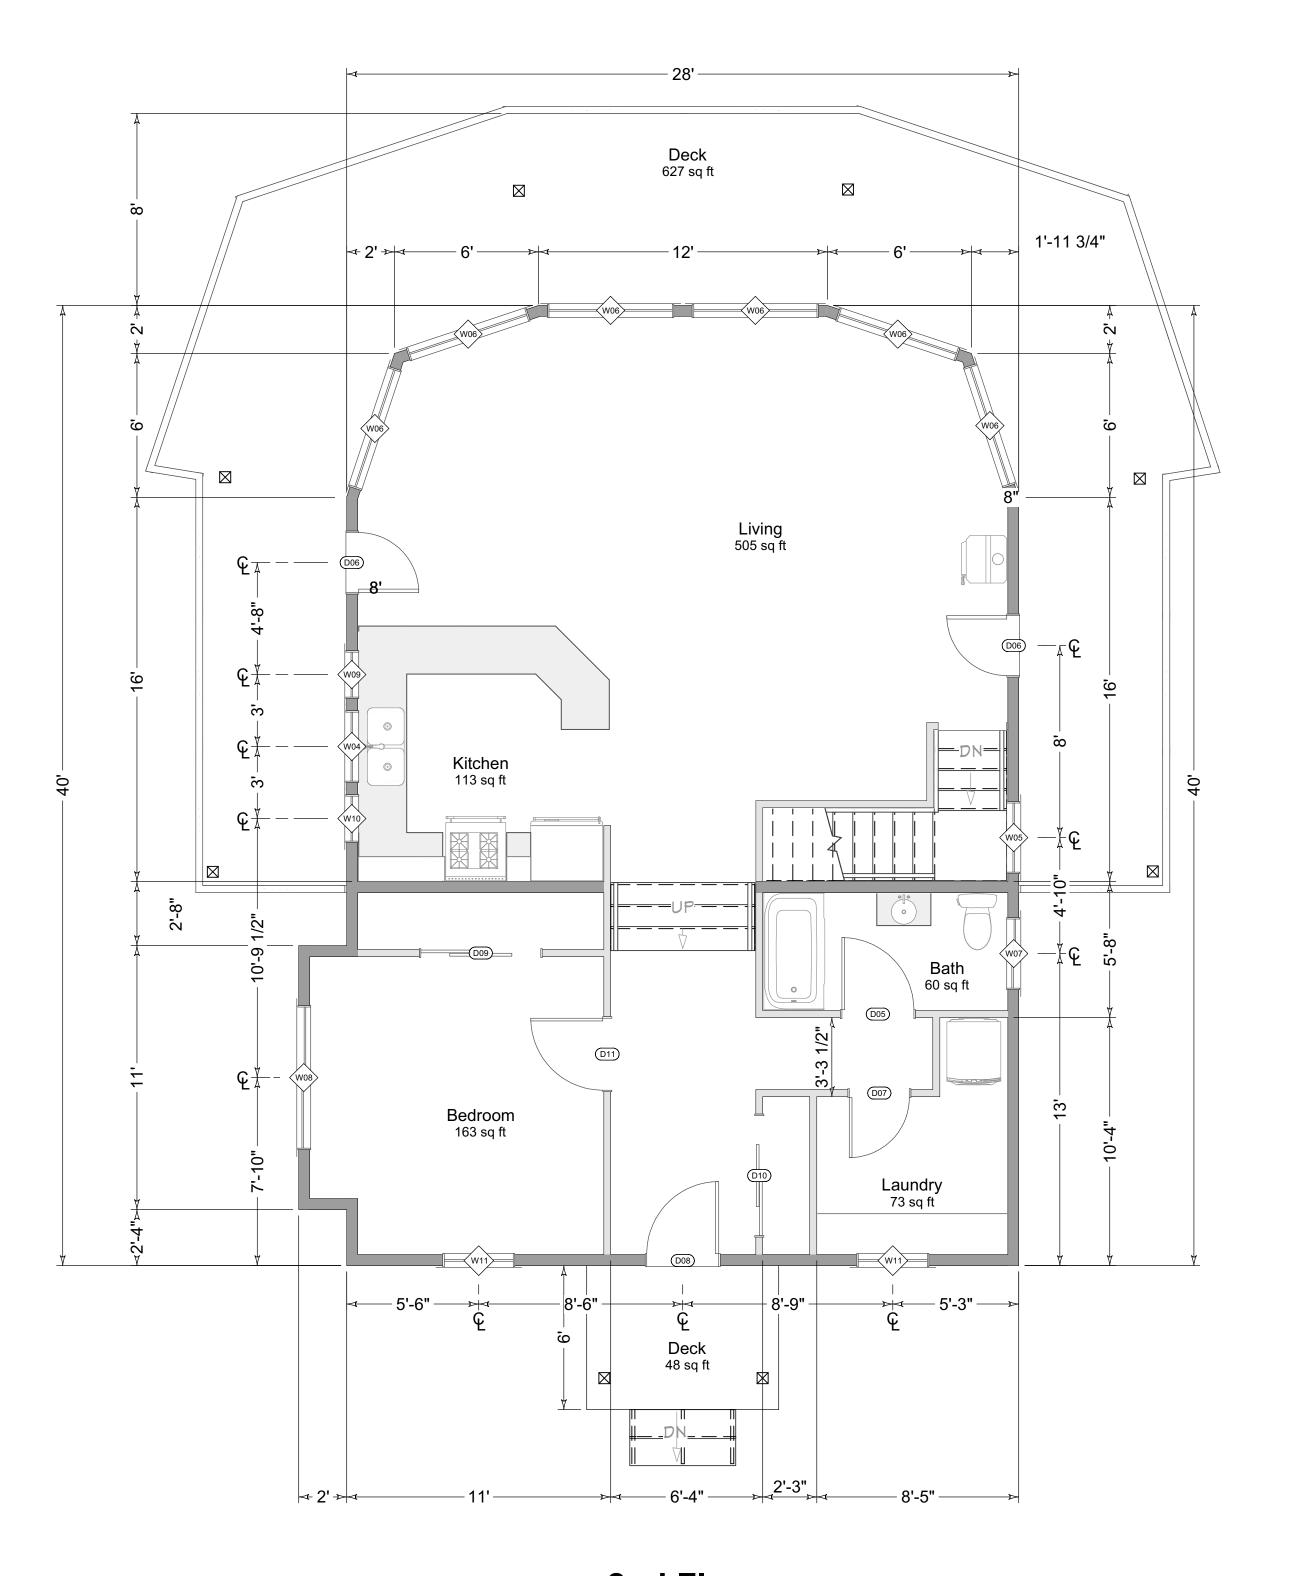

| NUMBER | COMMENTS | QTY | DESCRIPTION        | SIZE   | BOTTOM | FLOOR | EGRESS | TEMPERED |
|--------|----------|-----|--------------------|--------|--------|-------|--------|----------|
| W01    |          | 2   | FIXED GLASS        | 1060FX | 8"     | 1     |        | YES      |
| W02    |          | 4   | FIXED GLASS        | 5040FX | 32"    | 1     |        | YES      |
| W03    |          | 1   | LEFT SLIDING       | 3030LS | 44"    | 1     |        | YES      |
| W04    |          | 1   | FIXED GLASS        | 3030FX | 44"    | 2     |        | YES      |
| W05    |          | 1   | FIXED GLASS        | 3040FX | 32"    | 2     |        | YES      |
| W06    |          | 6   | FIXED GLASS        | 5358FX | 22"    | 2     |        | YES      |
| W07    |          | 1   | LEFT SLIDING       | 3030LS | 44"    | 2     |        | YES      |
| W08    |          | 1   | LEFT SLIDING       | 6040LS | 32"    | 2     | YES    | YES      |
| W09    |          | 1   | SINGLE CASEMENT-HL | 2030SC | 44"    | 2     |        | YES      |
| W10    |          | 1   | SINGLE CASEMENT-HR | 2030SC | 44"    | 2     |        | YES      |
| W11    |          | 2   | SINGLE HUNG        | 3040SH | 32"    | 2     |        | YES      |

1st Floor Scale: 1/4" = 1'

| NUMBER | COMMENTS | QTY | FLOOR | SIZE        | DESCRIPTION                 |
|--------|----------|-----|-------|-------------|-----------------------------|
| D01    |          | 1   | 1     | 2468 R IN   | HINGED-DOOR P04             |
| D02    |          | 1   | 1     | 2668 R IN   | HINGED-DOOR P04             |
| D03    |          | 1   | 1     | 3068 L      | POCKET-DOOR P04             |
| D04    |          | 1   | 1     | 6068 L/R EX | EXT. DOUBLE HINGED-DOOR E21 |
| D05    |          | 1   | 2     | 3068 L IN   | HINGED-DOOR P04             |
| D06    |          | 2   | 2     | 2668 R EX   | EXT. HINGED-DOOR E21        |
| D07    |          | 1   | 2     | 2668 R IN   | HINGED-DOOR P04             |
| D08    |          | 1   | 2     | 3068 R EX   | EXT. HINGED-DOOR E21        |
| D09    |          | 1   | 2     | 5068 L IN   | SLIDER-DOOR P04             |
| D10    |          | 1   | 2     | 5068 R IN   | SLIDER-DOOR P04             |
| D11    |          | 1   | 2     | 3068 R IN   | HINGED-DOOR P04             |