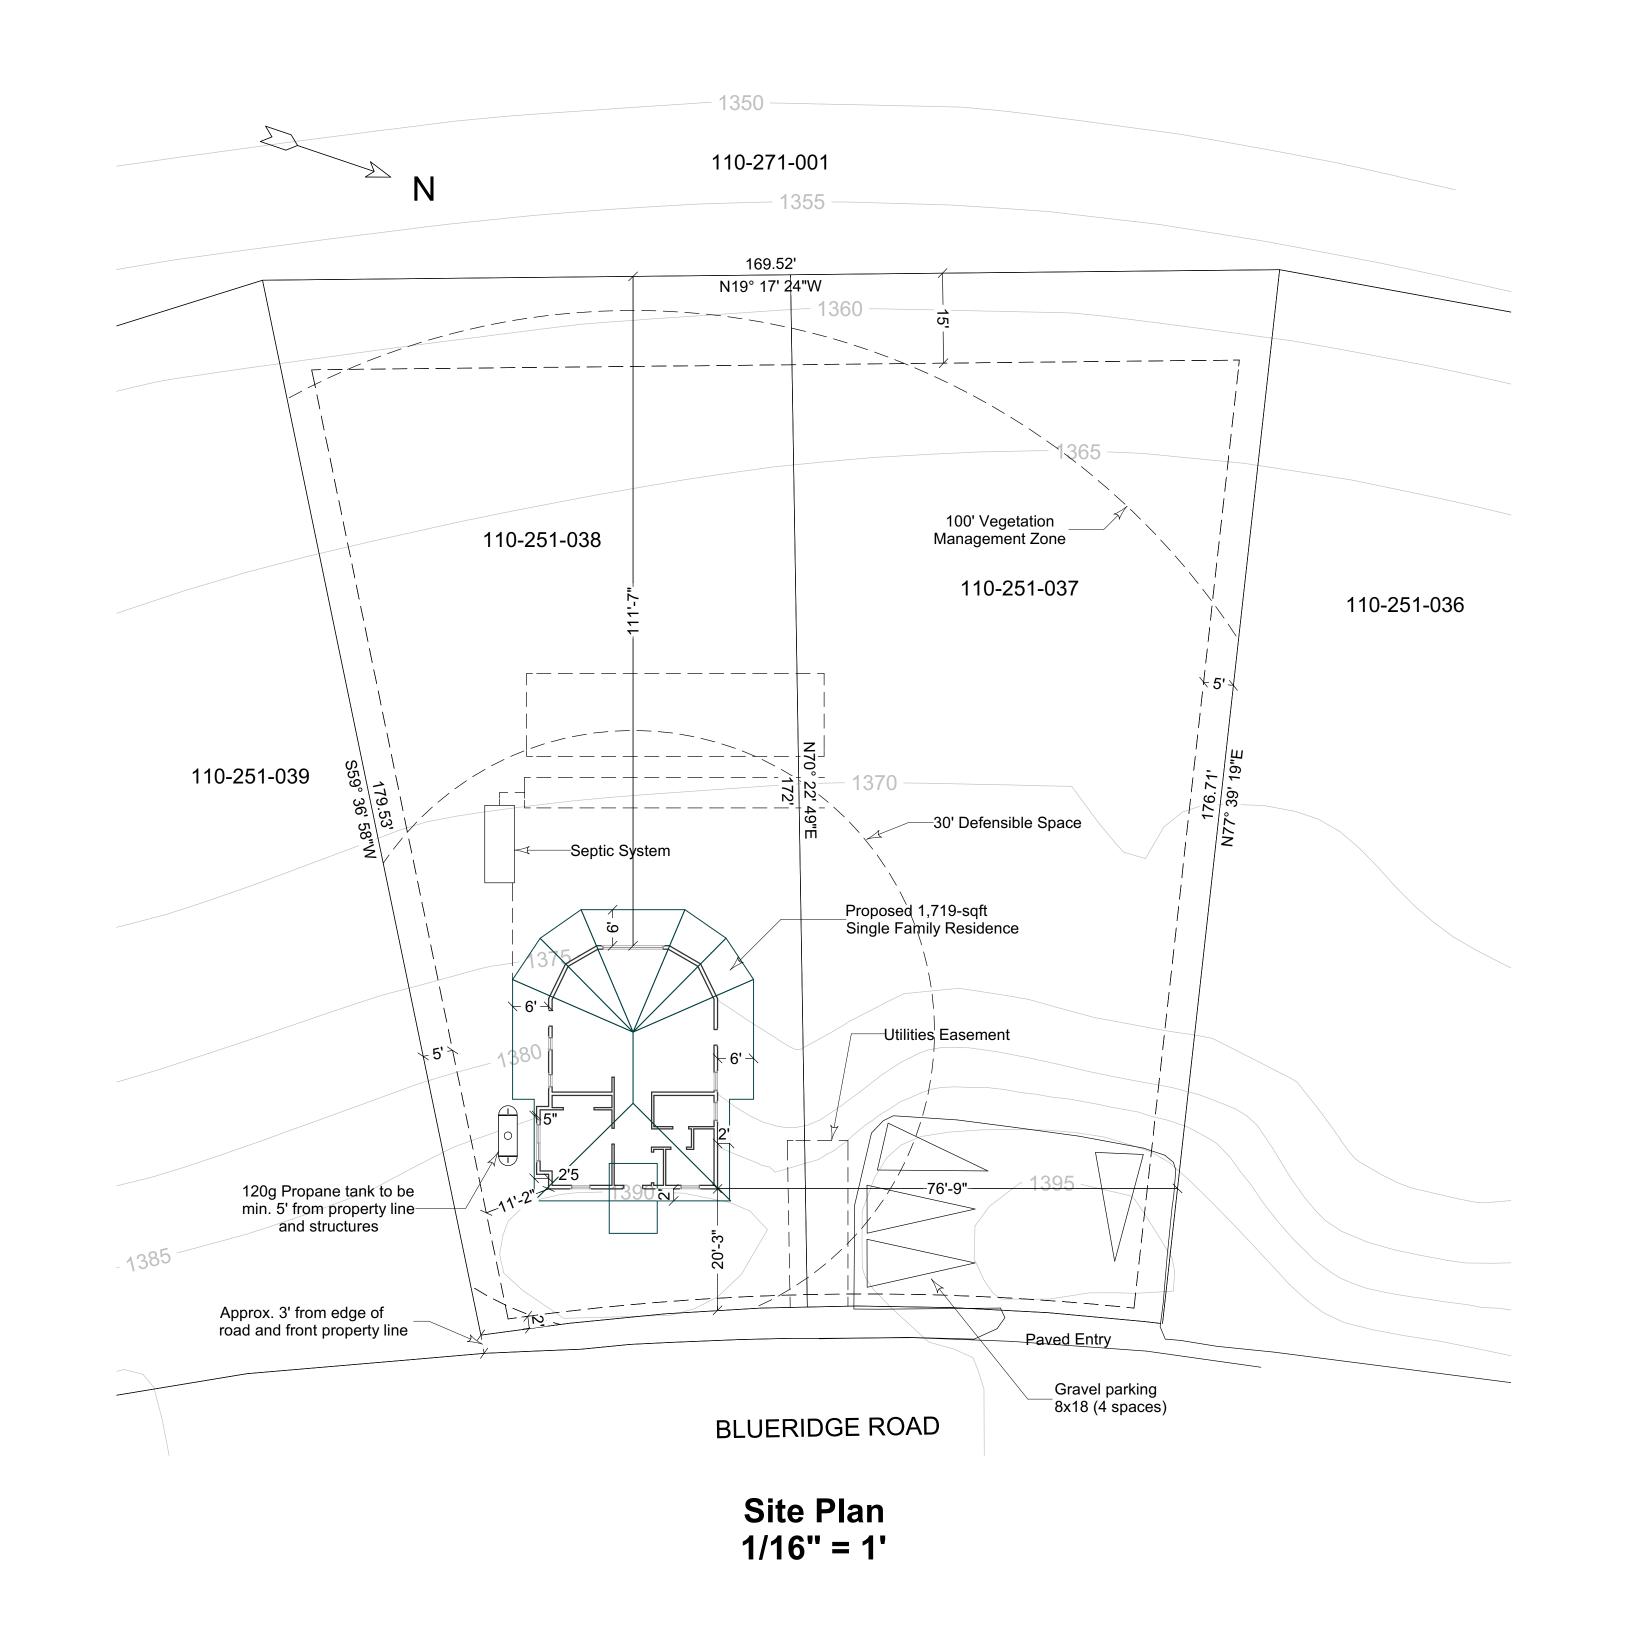

# PROJECT INFORMATION

USE: R3

TYPE OF CONSTRUCTION: VB

STORIES: 2

HEIGHT: 34'-10"

TOTAL LIVING AREA: 1,719 SQ FT

SPRINKLERS: YES

Site Overview

# SITE CONDITIONS

COASTAL ZONE: YES (A)

FLOOD ZONE: NO

SEISMIC ZONE: 2

FAULT LINES: NONE

MS4: YES

WETLANDS: NONE

STREAMS: NONE

## **PROJECT NOTES**

- 1. All work shall shall conform to the indicated codes and local ordinances in effect at
- the time of issuance of building permits. 2. All work shall be in conformance with manufacturer's specifications and
- recommendations. 3. Do not scale drawings. Written dimensions on the drawings shall take precedence
- over scaled drawings.
- 4. All construction and installation of equipment, materials, and appurtenances of all trades shall be constructed and installed per strict manufacturer's recommendations, specifications, and procedures. Contractor shall be responsible for the coordination of consultant drawings and documentation of all trades prior to
- installation or construction of equipment, materials, and appurtenances. 5. All workmanship shall be performed by skilled mechanics using the best standard
- 6. Any conflict with these plans and existing conditions or building codes shall be brought to the immediate attention of the draftsman or engineer, in writing.
- 7. No proposed landscaping.
- 8. See Tree Removal Plan for trees to be removed.
- 9. No proposed grading beyond foundation construction.

| Total                                | 1,784 sq. ft.            |  |  |  |
|--------------------------------------|--------------------------|--|--|--|
| Driveway                             | 0 sq. ft Gravel Driveway |  |  |  |
| SFR (w/ roof overhang)               | 1,784 sq. ft.            |  |  |  |
| POST PROJECT IMPERVIOUS SURFACE AREA |                          |  |  |  |