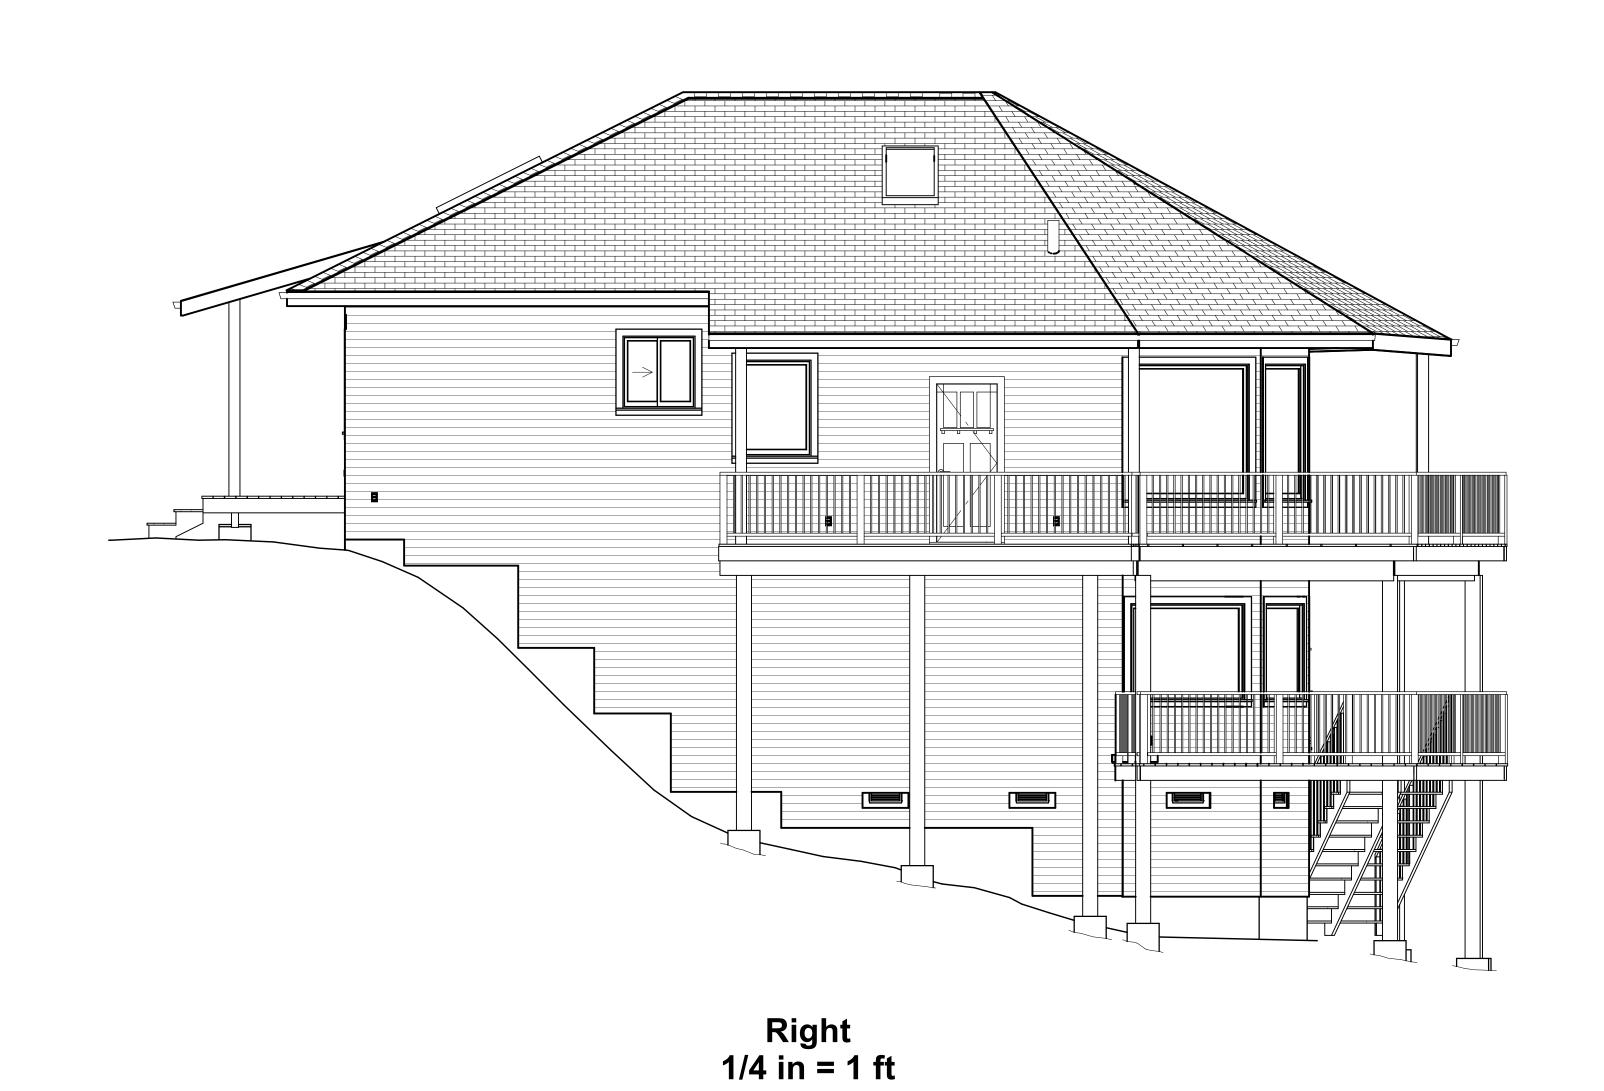

# PROJECT INFORMATION

USE: R3

TYPE OF CONSTRUCTION: VB

STORIES: 2

HEIGHT: 34'-10"

TOTAL LIVING AREA: 1,719 SQ FT

SPRINKLERS: YES

Site Overview

#### **EXTERIOR SIDING NOTES**

- 1. A No. 15 felt complying with ASTM D226, Type 1 water-resistive barrier shall be applied over studs or sheathing of all exterior walls with flashing. It shall be applied horizontally, with the upper layer lapped over the lower layer not less than 2 inches (51 mm), and where joints occur, shall be lapped not less than 6 inches (152 mm).
- 2. The nominal thickness and attachment of exterior wall coverings shall be in accordance with Table R703.3(1), the wall covering material requirements of this section, and the wall covering manufacturer's installation instructions.
- 3. Exterior wall coverings and roof overhang soffits shall be securely fastened with aluminum, galvanized, stainless steel or rust-preventative coated nails or staples in accordance with Table R703.3(1) or with other approved corrosion-resistant fasteners in accordance with the wall covering manufacturer's installation instructions. Nails and staples shall comply with ASTM F1667.

## WILDLAND URBAN INTERFACE (WUI) NOTES

- 1. Project to be in conformance with CBC 7A, CRC R337.
- 2. Minimum class A roofing.
- 3. Defensible space must be signed off prior to sheetrock inspection.
- 4. Exterior siding shall be "hardiplank".
- 5. Exterior wall vents shall be Vulcan vents for WUI (listing no. 8165-2192:0500) per State Fire Marshal Listed WUI Products Handbook.
- 6. Exterior door shall be non-combustible construction or 1-3/8" solid core, or 20 min. Fire rated.
- 7. Windows shall be tempered one one side.
- 8. Decking surfaces shall be an approved product.
- 9. Vegetation management compliance CBC 708.2.1.
  10. No. 72 valley flash underlayment cap sheet running full
- length of valley unless roof cover is interwoven.