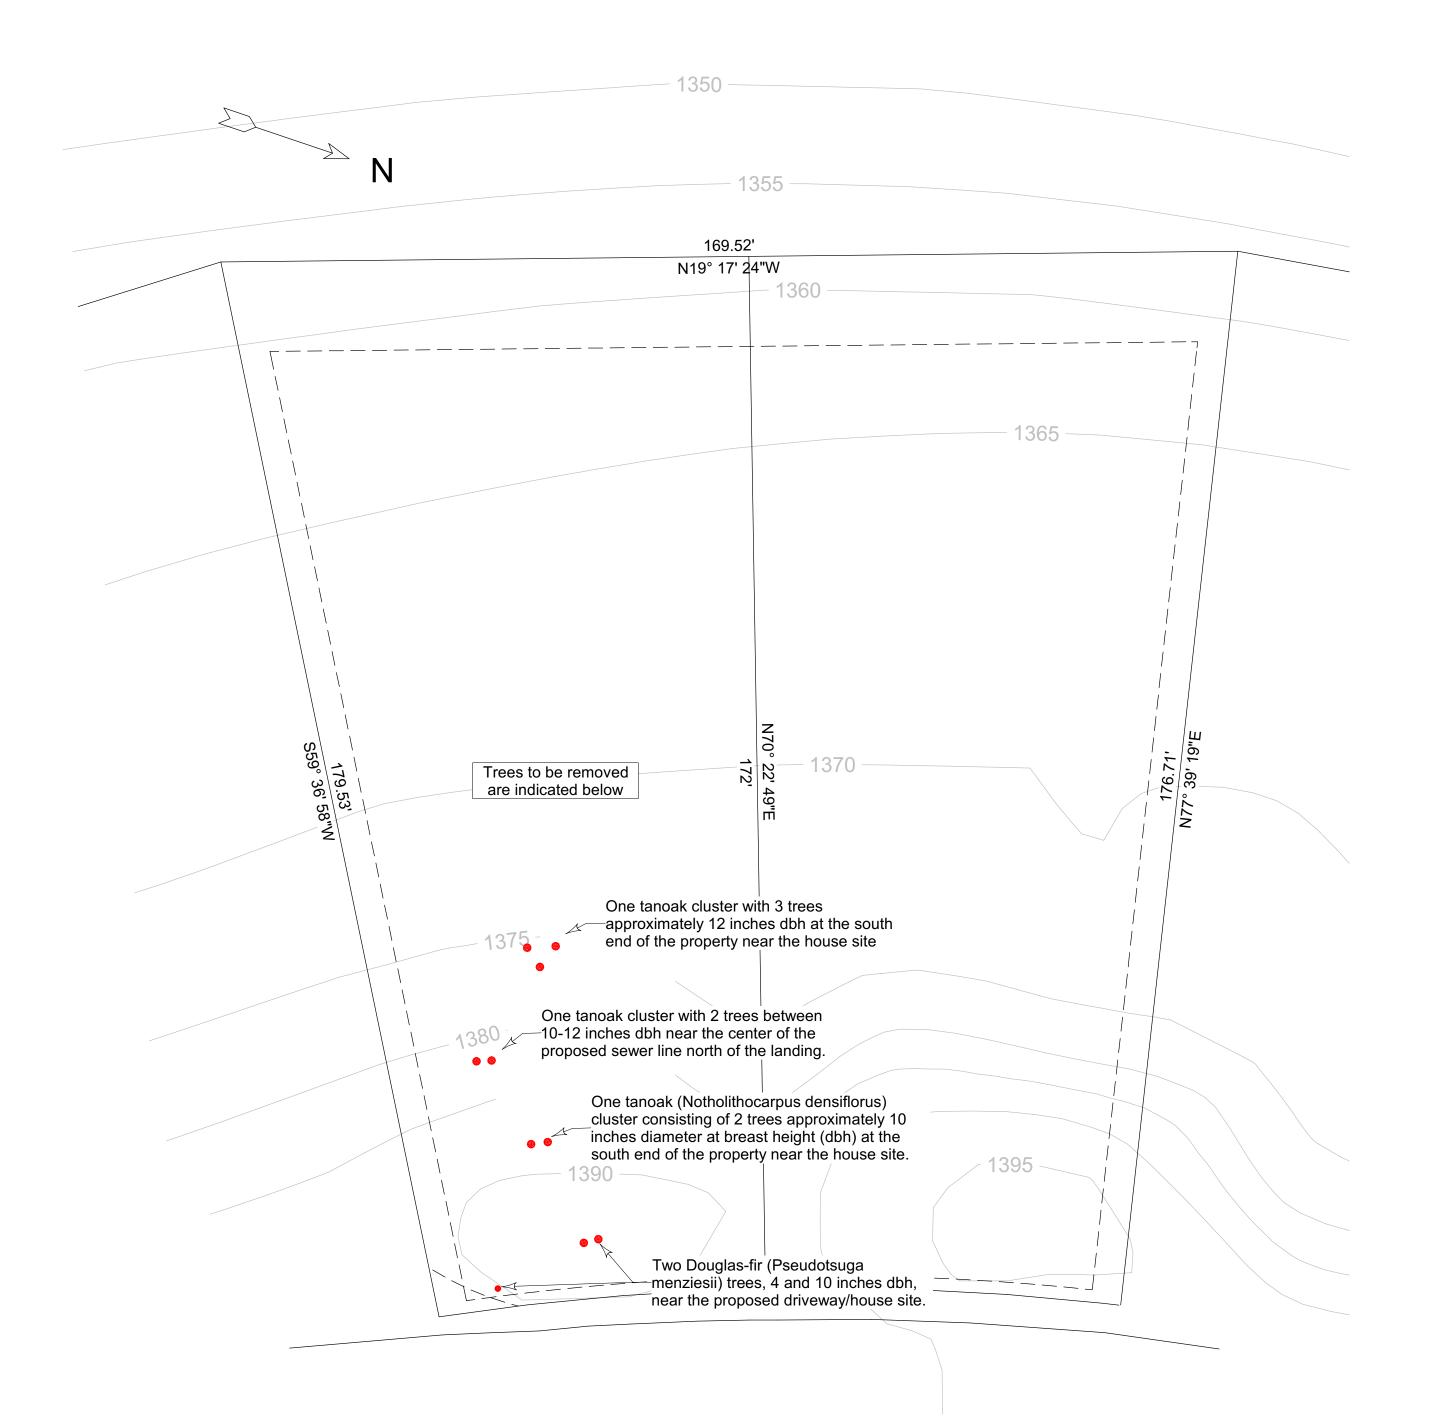

## TREE REMOVAL NOTES

- One tanoak (Notholithocarpus densiflorus) cluster consisting of 2 trees approximately 10 inches diameter at breast height (dbh) at the south end of the property near the house site.
- (dbh) at the south end of the property near the house site.2. One tanoak cluster with 3 trees approximately 12 inches dbh at the south end of the property near the house site.
- 3. One tanoak cluster with 2 trees between 10-12 inches dbh near the center of the proposed sewer line north of the landing
- 4. Two Douglas-fir (Pseudotsuga menziesii) trees, 4 and 10 inches dbh, near the proposed driveway/house site.
- 5. Additionally, a Douglas-fir approximately 2 feet in diameter may need to be removed due to its location within the home's wildfire defensive perimeter.
- 6. Trees to be removed from the property, especially the large Douglas-fir in the defensive perimeter, should be removed outside the nesting season to avoid disruption of nesting activities.
- 7. If possible, the larger Douglas-fir that may be in the defensive wildfire perimeter should be maintained.

Tree Removal Plan 1/16 in = 1 ft

3lue Hammer Home Design

EE REMOVAL PLAN

Aurel Coza & Bianca Guirgiu 530-260-9838

ਰੈ됩 DATE:

DATE:

9/20/2024

DRAWN BY: