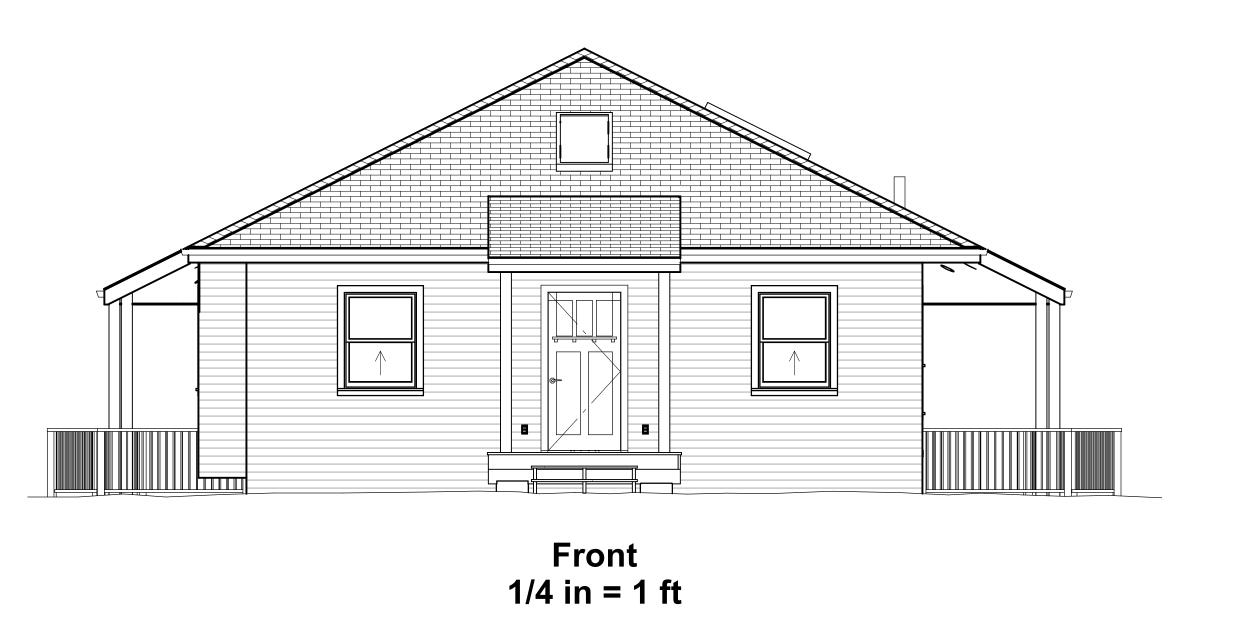

# PROJECT INFORMATION

USE: R3

TYPE OF CONSTRUCTION: VB

STORIES: 2

HEIGHT: 34'-10"

TOTAL LIVING AREA: 1,719 SQ FT

SPRINKLERS: YES

Site Overview

#### **EXTERIOR SIDING NOTES**

- 1. A No. 15 felt complying with ASTM D226, Type 1 water-resistive barrier shall be applied over studs or sheathing of all exterior walls with flashing. It shall be applied horizontally, with the upper layer lapped over the lower layer not less than 2 inches (51 mm), and where joints occur, shall be lapped not less than 6 inches (152 mm).
- 2. The nominal thickness and attachment of exterior wall coverings shall be in accordance with Table R703.3(1), the wall covering material requirements of this section, and the wall covering manufacturer's installation instructions.
- 3. Exterior wall coverings and roof overhang soffits shall be securely fastened with aluminum, galvanized, stainless steel or rust-preventative coated nails or staples in accordance with Table R703.3(1) or with other approved corrosion-resistant fasteners in accordance with the wall covering manufacturer's installation instructions. Nails and staples shall comply with ASTM F1667.

## WILDLAND URBAN INTERFACE (WUI) NOTES

- 1. Project to be in conformance with CBC 7A, CRC R337.
- 2. Minimum class A roofing.
- 3. Defensible space must be signed off prior to sheetrock inspection.
- 4. Exterior siding shall be "hardiplank".
- 5. Exterior wall vents shall be Vulcan vents for WUI (listing no. 8165-2192:0500) per State Fire Marshal Listed WUI Products Handbook.
- 6. Exterior door shall be non-combustible construction or 1-3/8" solid core, or 20 min. Fire rated.
- 7. Windows shall be tempered one one side.
- 8. Decking surfaces shall be an approved product.
- 9. Vegetation management compliance CBC 708.2.1.
  10. No. 72 valley flash underlayment cap sheet running full
- length of valley unless roof cover is interwoven.