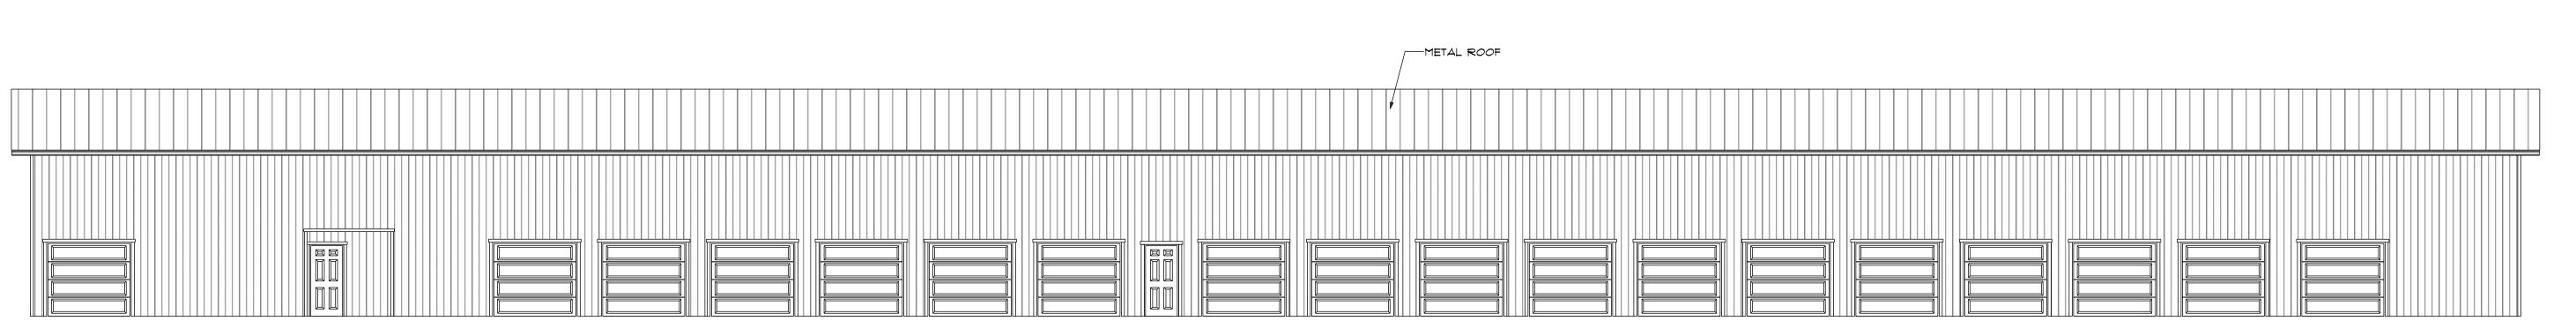

LOCK BOX STORAGE
1695 GLENDALE DR
BLUE LAKE, CA 95525
APN 516-111-064

Date: 08/21/2024

O8/21/2024
Scale: Drawn by:
AS NOTED TB

A-3

JOB NUMBER 23-3238

WEST ELEVATION (BUILDING 2) SCALE: 1/8" = 1'-0"

REVISIONS