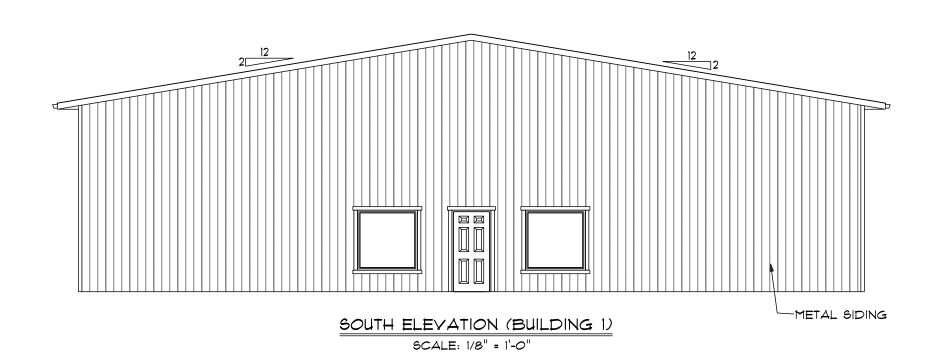

REVISIONS:

DRAWN BY: RRH **DATE:** 9/3/24

DWG. NO.:

REVISION: 00

2408054

EAST ELEVATION (BUILDING 1)

SCALE: 1/8" = 1'-0"

WEST ELEVATION (BUILDING 1)