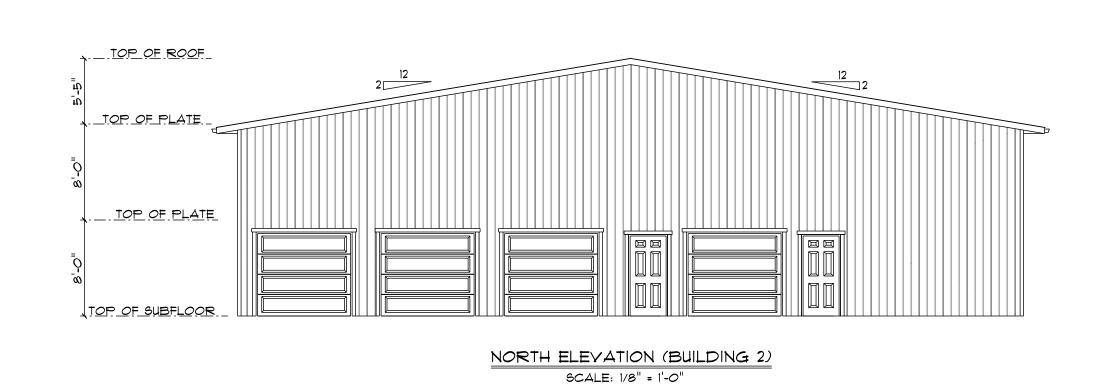

1695 GLENDALE DR BLUE LAKE, CA 95525 APN 516-111-064

LOCK BOX STORAGE

Date: 08/21/2024 Scale: Drawn by: (AS NOTED | TB

SHEET NUMBER

JOB NUMBER 23-3238