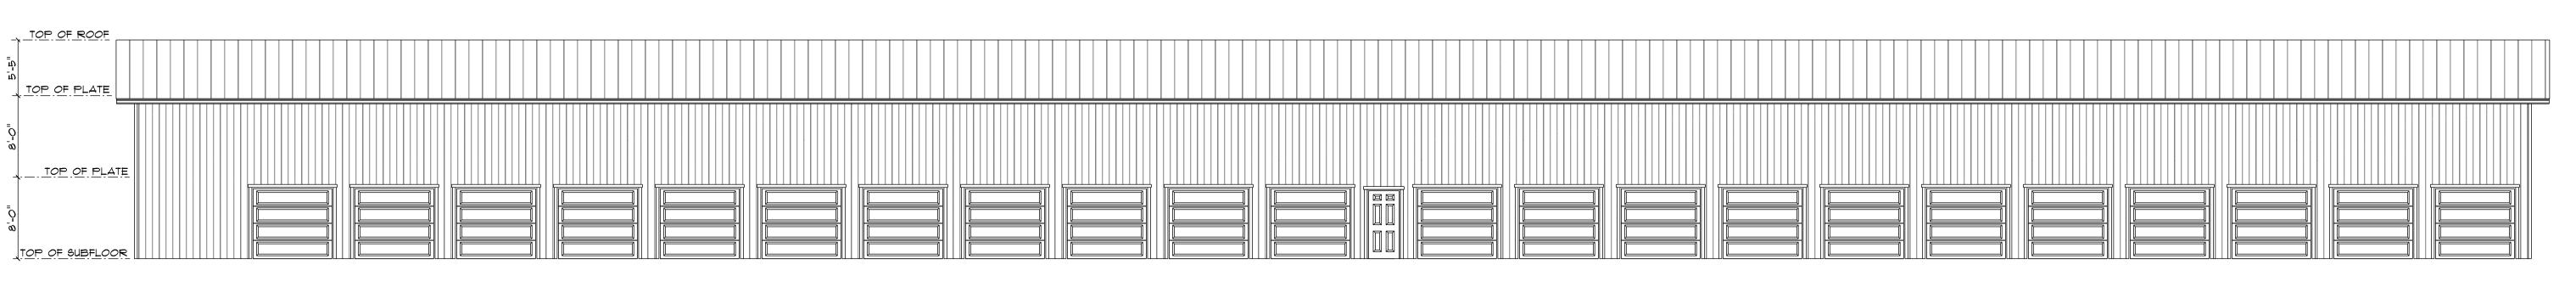

LOCK BOX STORAGE
1695 GLENDALE DR
BLUE LAKE, CA 95525
APN 516-111-064

Date: 08/21/2024

O8/21/2024
Scale: Drawn by:
AS NOTED TB

A-3

JOB NUMBER 23-3238

WEST ELEVATION (BUILDING 2) SCALE: 1/8" = 1'-0"

REVISIONS