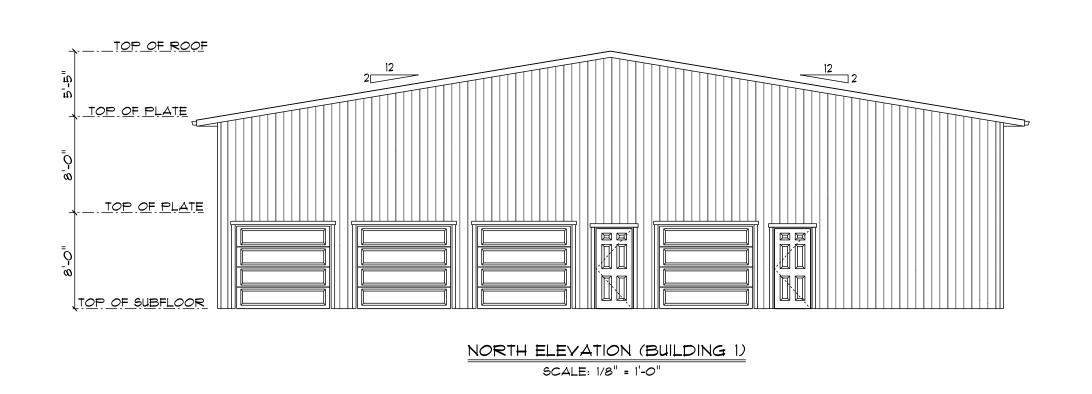

REVISIONS:

DRAWN BY: RRH **DATE:** 9/3/24

DWG. NO.:

REVISION: 00

2408054

EAST ELEVATION (BUILDING 1)

SCALE: 1/8" = 1'-0"

WEST ELEVATION (BUILDING 1)