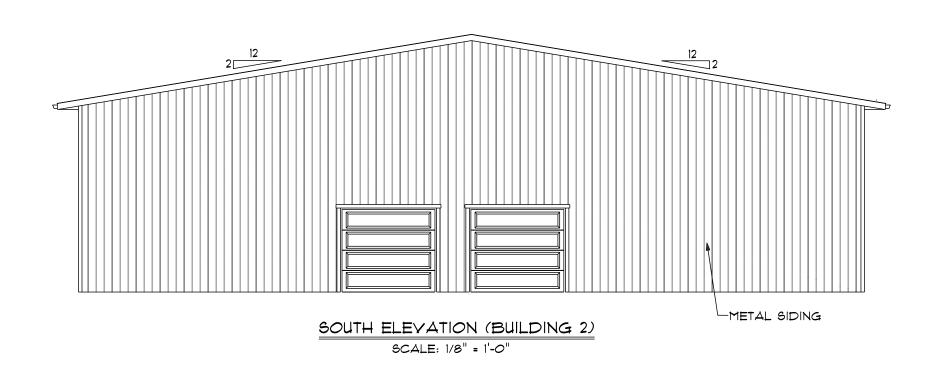

LOCK BOX STORAGE
1695 GLENDALE DR
BLUE LAKE, CA 95525
APN 516-111-064

Date: 08/21/2024

O8/21/2024
Scale: Drawn by:
AS NOTED TB

A-3

JOB NUMBER 23-3238

WEST ELEVATION (BUILDING 2) SCALE: 1/8" = 1'-0"

REVISIONS