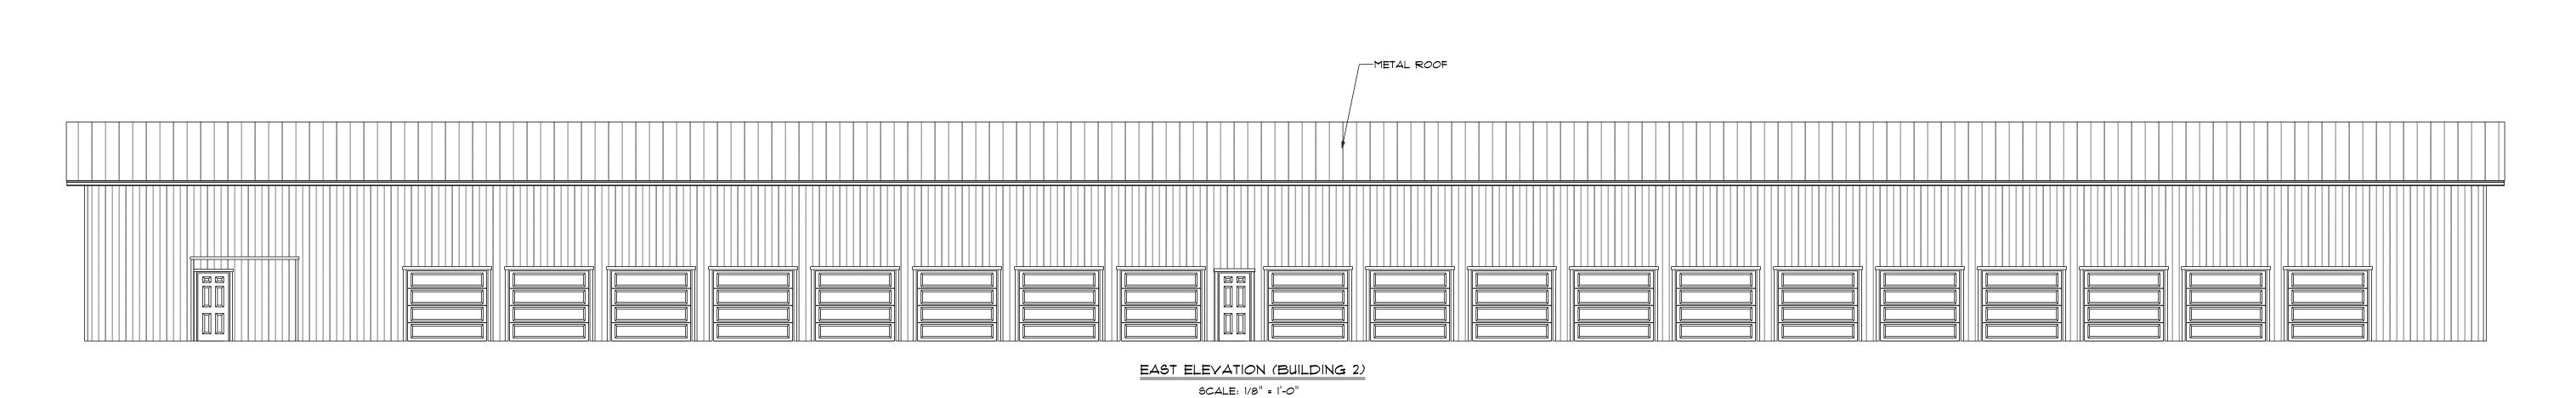

LOCK BOX STORAGE
1695 GLENDALE DR
BLUE LAKE, CA 95525
APN 516-111-064

Date: 08/21/2024

O8/21/2024
Scale: Drawn by:
AS NOTED TB

A-3

JOB NUMBER 23-3238

WEST ELEVATION (BUILDING 2) SCALE: 1/8" = 1'-0"

REVISIONS