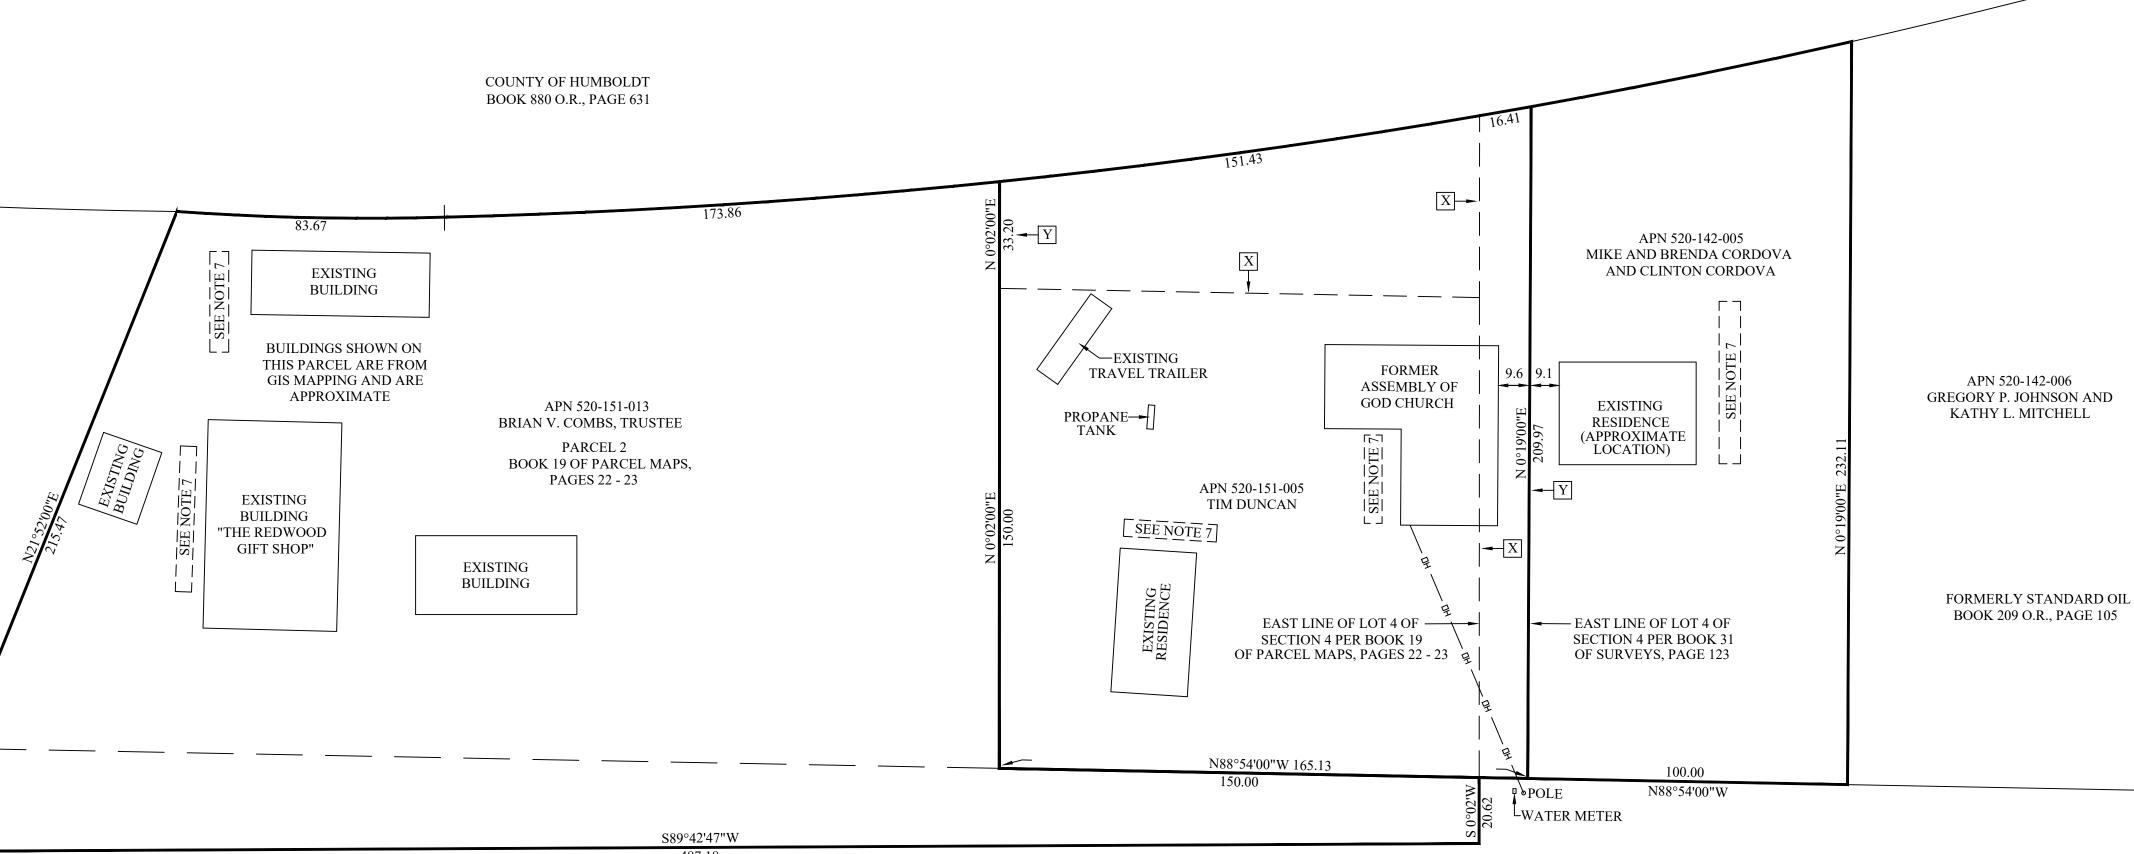

## APN 520-142-005 APN 520-151-005, -013 LOT LINE ADJUSTMENT MAP

# TIM DUNCAN, BRIAN V. COMBS, TRUSTEE, MIKE AND BRENDA CORDOVA AND CLINTON CORDOVA

NW 1/4 SECTION 4 T10N, R1E, HUMBOLDT MERIDIAN IN THE UNINCORPORATED AREA OF HUMBOLDT COUNTY NOVEMBER 2024 SCALE 1" = 30'

## LOT LINE ADJUSTMENT SUMMARY

- LINE TO BE DELETED BY LOT LINE ADJUSTMENT
- LINE TO BE ADDED BY LOT LINE ADJUSTMENT

PARCEL CREATION DOCUMENT

APN 520-142-005 BOOK 225 O.R., PAGE 566 APN 520-151-005 BOOK 427 O.R., PAGE 7

1.59 ACRES +-

PARCEL 2 OF BOOK 19 OF PARCEL MAPS, APN 520-151-013

PAGES 22 - 23

**BEFORE AFTER** LOT LINE ADJUSTMENT LOT LINE ADJUSTMENT PARCEL AREA AREA 0.58 ACRES +-0.51 ACRES +-APN 520-142-005 APN 520-151-005 0.52 ACRES +-0.74 ACRES +-

1.44 ACRES +-

## NOTES

- 1. THIS TENTATIVE MAP PROPOSES A LOT LINE ADJUSTMENT BETWEEN THREE EXISTING PARCELS.
- 2. NO TOPOGRAPHIC INFORMATION WAS COLLECTED FOR THIS LOT LINE ADJUSTMENT MAP.
- 3. PROPERTY LINE INFORMATION: CALCULATED PROPERTY LINES ARE SHOWN. PARCEL AREAS SHOWN ARE APPROXIMATE.
- 4. ADDRESS: 120069 STATE HIGHWAY 101, ORICK, CA 95555 120199 STATE HIGHWAY 101, ORICK, CA 95555 120215 STATE HIGHWAY 101, ORICK, CA 95555
- 5. THE PURPOSE OF THIS LOT LINE ADJUSTMENT IS TO ADJUST PARCEL LINES TO INCLUDE EXISTING IMPROVEMENTS ON PARCEL APN 520-151-005 THAT ENCROACH ON APN 520-142-005, BASED ON A DIFFERENCE IN THE LOCATION OF SURVEY LINES AND TO ADD LAND TO THE NORTH SIDE OF APN 520-151-005 FOR FUTURE USE.
- 6. THESE PARCELS ARE LOCATED WITH THE CALIFORNIA COASTAL ZONE, WITH LOCAL CDP PERMIT JURISDICTION, WITH APPEAL JURISDICTION TO THE STATE. ZONING IS CG/D.
- 7. EXISTING LEACH FIELDS ARE SHOWN HEREON BASED ON INFORMATION FROM THE LANDOWNERS AND HAVE NOT BEEN LOCATED BY A FIELD