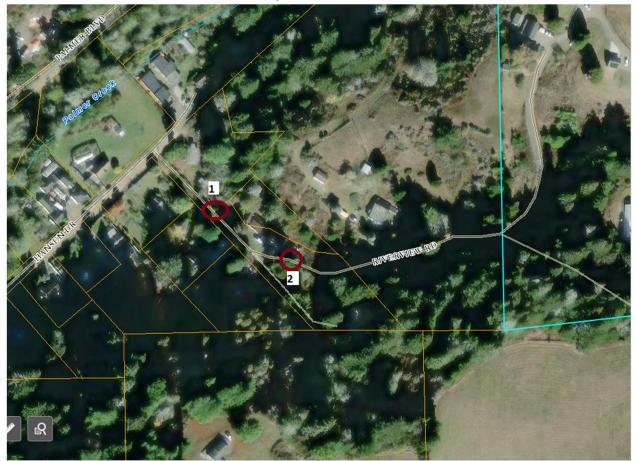

## 18808 PJC Wellness Supplemental Road Information

Photos taken at locations one and two on August 22, 2024 for Riverview Road.

Location one facing Southeast.

Location two facing West