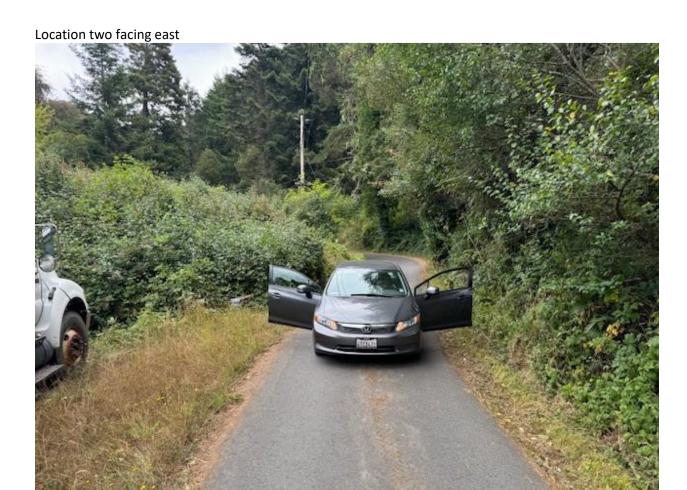

## 18808 PJC Wellness Supplemental Road Information

Photos taken at locations one and two on August 22, 2024 for Riverview Road.

Location one facing Southeast.

Location two facing West