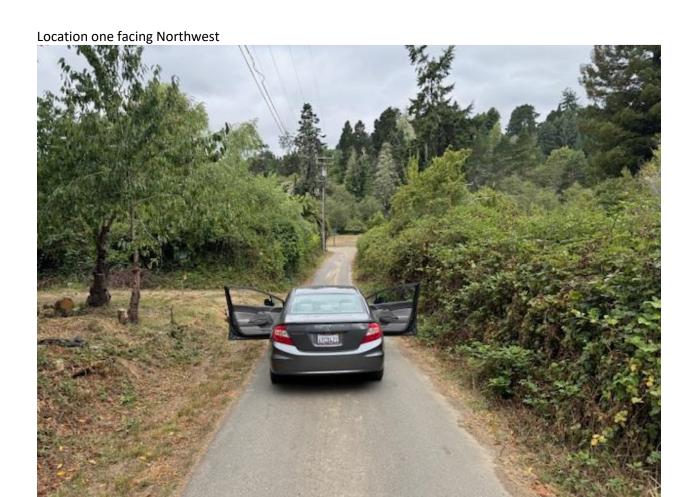

## 18808 PJC Wellness Supplemental Road Information

Photos taken at locations one and two on August 22, 2024 for Riverview Road.

Location one facing Southeast.

Location two facing West