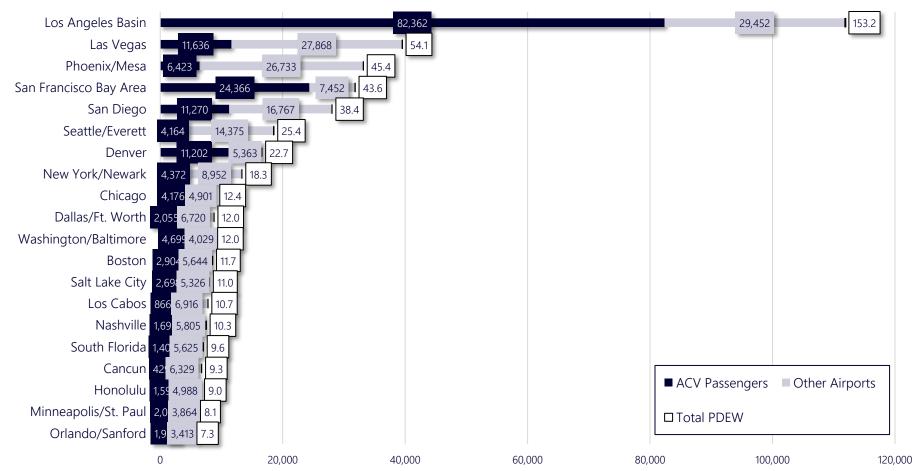

|      |                             | 15 Largest Airlines | 331.8 | 138.1 | 139.2 | 68.0 | 768.1 | 95.6%  | 43.2% | 18.0%   | 18.1% | 8.9%  | \$231                | \$338   | \$187 | \$224 | \$234   |  |
|      |                             | All Other Airlines  | 0.0   | 32.5  | 0.2   | 0.8  | 35.7  | 4.4%   | 0.1%  | 91.0%   | 0.7%  | 2.2%  | \$326                | \$916   | \$864 | \$878 | \$872   |  |
|      |                             | All Airlines        | 331.8 | 170.5 | 139.4 | 68.8 | 803.8 | 100.0% | 41.3% | 21.2%   | 17.3% | 8.6%  | \$231                | \$448   | \$188 | \$232 | \$263   |  |







### THE LA BASIN IS NOW ARCATA-EUREKA'S TOP MARKET, WITH AN AVERAGE OF 153 PDEW, FOLLOWED BY LAS VEGAS AND PHOENIX

#### TOP 20 O&D MARKETS IN THE ARCATA-EUREKA CATCHMENT AREA









# LAX IS THE #1 AIRPORT IN THE LA BASIN, WITH 28 PASSENGERS PER DAY EACH WAY DRIVING TO THE BAY AREA TO FLY TO LA

#### STATISTICAL ANALYSIS OF THE ARCATA-EUREKA – LOS ANGELES BASIN MARKET

|                   |         | Passengers per Day Each Way |      |     |     |       |   |       | Airport | One-Way Fare |       |       |       |       |       |       |
|-------------------|---------|-----------------------------|------|-----|-----|-------|---|-------|---------|--------------|-------|-------|-------|-------|-------|-------|
| Metro Area        | Airport | ACV                         | SMF  | SFO | OAK | Total | _ | ACV   | SMF     | SFO          | OAK   | ACV   | SMF   | SFO   | OAK   | Total |
| Los Angeles Basin | BUR     | 67.4                        | 0.2  | 0.4 |     |