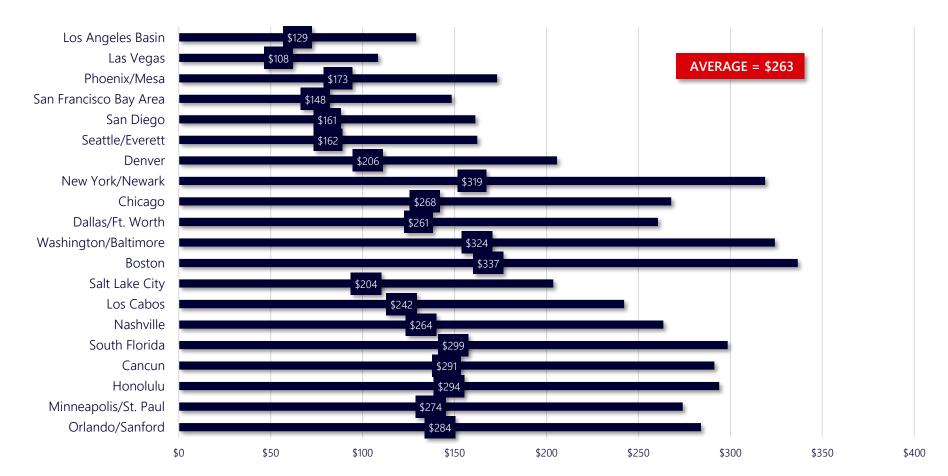

### THE OVERALL ARCATA-EUREKA CATCHMENT FARE IS UP 24% SINCE 2019, TO AN AVERAGE OF \$263 EACH WAY

- > The average fare paid by Arcata-Eureka catchment area passengers has climbed dramatically since 2019.
- ➤ The average fare is now \$263 each way, before taxes and fees, up from \$212 in 2019, an increase of 24% or \$51 each way.
- ➤ Fare have climbed due to a reduction in airline capacity at all airports in northern California, which has caused ACV catchment demand to drop by 20% since 2019.
- ➤ The fare at ACV, itself, has fallen from \$250 each way to \$231 each way due to the entry of Avelo Airlines to the market.
- > But fares at all other airports used by ACV catchment area passengers have climbed since 2019, making air service less attainable for a large portion of the market's potential travelers.