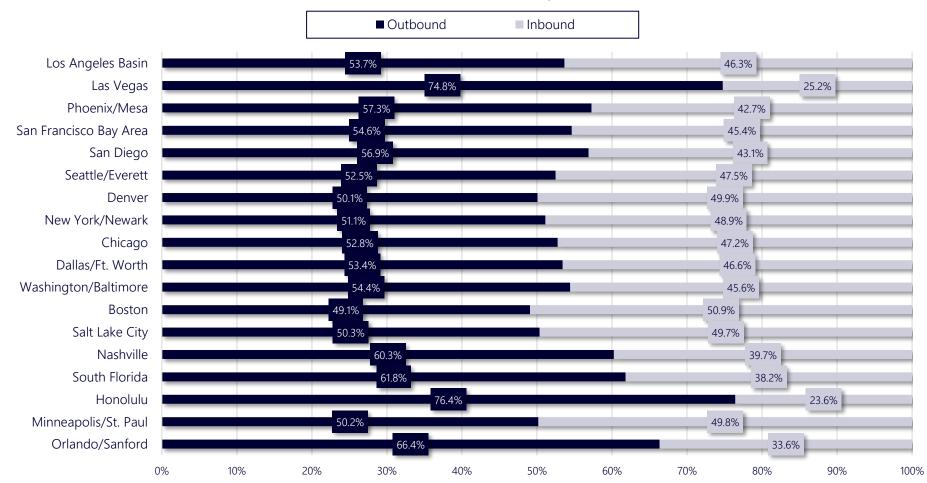

### ARCATA-EUREKA GENERATES 800+ PASSENGERS PER DAY EACH WAY WITH ITS BEST RETENTION IN MORE THAN A DECADE

- ➤ Arcata-Eureka Airport is retaining more passengers than at any point in the last decade, with 41% of the market using ACV, up from just 23% in 2019.
- ➤ Fewer passengers are driving to Bay Area airports, with less than 30% using San Francisco, Oakland, and San Jose, down from 56% of passengers in 2019.
- > Leakage to other airports has remained steady.
- ➤ The overall market size has declined since 2019, due to losses in air service primarily at San Francisco and Oakland, making it harder for ACV catchment area passengers to access the national air transportation network.
- ➤ The catchment generated 804 passengers per day each way (PDEW) in the year ended second quarter 2024, down from 1,000 PDEW in 2019.
- ➤ The market is still large enough to fill 12 departures per day, indicating ACV is vastly underserved.