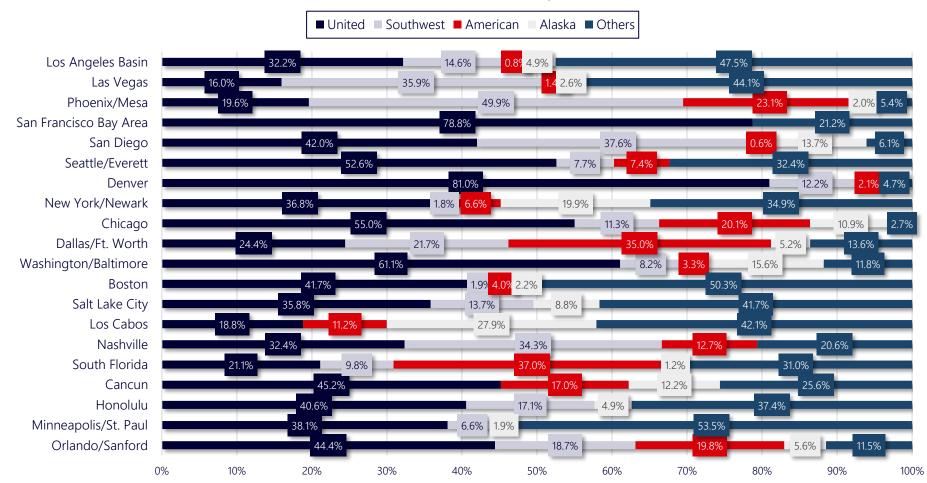

### ARCATA-EUREKA GENERATES 800+ PASSENGERS PER DAY EACH WAY WITH ITS BEST RETENTION IN MORE THAN A DECADE

- ➤ Arcata-Eureka Airport is retaining more passengers than at any point in the last decade, with 41% of the market using ACV, up from just 23% in 2019.
- ➤ Fewer passengers are driving to Bay Area airports, with less than 30% using San Francisco, Oakland, and San Jose, down from 56% of passengers in 2019.
- > Leakage to other airports has remained steady.
- ➤ The overall market size has declined since 2019, due to losses in air service primarily at San Francisco and Oakland, making it harder for ACV catchment area passengers to access the national air transportation network.
- ➤ The catchment generated 804 passengers per day each way (PDEW) in the year ended second quarter 2024, down from 1,000 PDEW in 2019.
- ➤ The market is still large enough to fill 12 departures per day, indicating ACV is vastly underserved.