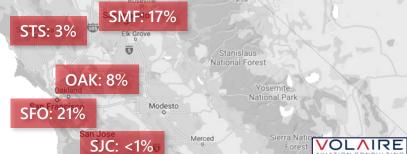

### ARCATA-EUREKA GENERATES 800+ PASSENGERS PER DAY EACH WAY WITH ITS BEST RETENTION IN MORE THAN A DECADE

- ➤ Arcata-Eureka Airport is retaining more passengers than at any point in the last decade, with 41% of the market using ACV, up from just 23% in 2019.
- ➤ Fewer passengers are driving to Bay Area airports, with less than 30% using San Francisco, Oakland, and San Jose, down from 56% of passengers in 2019.
- > Leakage to other airports has remained steady.
- ➤ The overall market size has declined since 2019, due to losses in air service primarily at San Francisco and Oakland, making it harder for ACV catchment area passengers to access the national air transportation network.
- ➤ The catchment generated 804 passengers per day each way (PDEW) in the year ended second quarter 2024, down from 1,000 PDEW in 2019.
- ➤ The market is still large enough to fill 12 departures per day, indicating ACV is vastly underserved.

| 9           | 4412              | Medford                                                                                                                                                                                                                                                                                                                                                                                                                                                                                                                                                                                                                                                                                                                                                                                                                                                                                                                                                                                                                                                                                                                                                                                                                                                                                                                                                                                                                                                                                                                                                                                                                                                                                                                                                                                                                                                                                                                                                                                                                                                                                                                        |            | 147           | P. 1          |                                                                        | CI                                     |                                            | _        |
|-------------|-------------------|--------------------------------------------------------------------------------------------------------------------------------------------------------------------------------------------------------------------------------------------------------------------------------------------------------------------------------------------------------------------------------------------------------------------------------------------------------------------------------------------------------------------------------------------------------------------------------------------------------------------------------------------------------------------------------------------------------------------------------------------------------------------------------------------------------------------------------------------------------------------------------------------------------------------------------------------------------------------------------------------------------------------------------------------------------------------------------------------------------------------------------------------------------------------------------------------------------------------------------------------------------------------------------------------------------------------------------------------------------------------------------------------------------------------------------------------------------------------------------------------------------------------------------------------------------------------------------------------------------------------------------------------------------------------------------------------------------------------------------------------------------------------------------------------------------------------------------------------------------------------------------------------------------------------------------------------------------------------------------------------------------------------------------------------------------------------------------------------------------------------------------|------------|---------------|---------------|------------------------------------------------------------------------|----------------------------------------|--------------------------------------------|----------|
|             | 30                | MFR:                                                                                                                                                                                                                                                                                                                                                                                                                                                                                                                                                                                                                                                                                                                                                                                                                                                                                                                                                                                                                                                                                                                                                                                                                                                                                                                                                                                                                                                                                                                                                                                                                                                                                                                                                                                                                                                                                                                                                                                                                                                                                                                           | 9%         | Klamath Falls |               | STUDY AI                                                               | REA                                    |                                            |          |
| Brookings   |                   |                                                                                                                                                                                                                                                                                                                                                                                                                                                                                                                                                                                                                                                                                                                                                                                                                                                                                                                                                                                                                                                                                                                                                                                                                                                                                                                                                                                                                                                                                                                                                                                                                                                                                                                                                                                                                                                                                                                                                                                                                                                                                                                                |            |               |               | Brookings                                                              | Cranen                                 | 7                                          |          |
| Crescent Cd | ty S              |                                                                                                                                                                                                                                                                                                                                                                                                                                                                                                                                                                                                                                                                                                                                                                                                                                                                                                                                                                                                                                                                                                                                                                                                                                                                                                                                                                                                                                                                                                                                                                                                                                                                                                                                                                                                                                                                                                                                                                                                                                                                                                                                | eka        |               | C.            | Smith River                                                            | 95543<br>3asquet 1999                  | ~~                                         | 1        |
|             |                   | amath                                                                                                                                                                                                                                                                                                                                                                                                                                                                                                                                                                                                                                                                                                                                                                                                                                                                                                                                                                                                                                                                                                                                                                                                                                                                                                                                                                                                                                                                                                                                                                                                                                                                                                                                                                                                                                                                                                                                                                                                                                                                                                                          |            | J. May        | 1             | Crescent City                                                          | Seesal Happy Camp                      | Yreka                                      |          |
| 10          |                   | nal Forest                                                                                                                                                                                                                                                                                                                                                                                                                                                                                                                                                                                                                                                                                                                                                                                                                                                                                                                                                                                                                                                                                                                                                                                                                                                                                                                                                                                                                                                                                                                                                                                                                                                                                                                                                                                                                                                                                                                                                                                                                                                                                                                     |            |               | Mo<br>Nationa |                                                                        | ************************************** | For Jones                                  | gue      |
| 1           | Six Rivers        |                                                                                                                                                                                                                                                                                                                                                                                                                                                                                                                                                                                                                                                                                                                                                                                                                                                                                                                                                                                                                                                                                                                                                                                                                                                                                                                                                                                                                                                                                                                                                                                                                                                                                                                                                                                                                                                                                                                                                                                                                                                                                                                                | Mt Shasta  |               | 4 6           | Namen -                                                                |                                        | Ema O                                      |          |
|             | National Forest   |                                                                                                                                                                                                                                                                                                                                                                                                                                                                                                                                                                                                                                                                                                                                                                                                                                                                                                                                                                                                                                                                                                                                                                                                                                                                                                                                                                                                                                                                                                                                                                                                                                                                                                                                                                                                                                                                                                                                                                                                                                                                                                                                | Shasta-T   | rinity        |               | A                                                                      | 95546 \$4556                           | 25                                         | >        |
| McKinley    | orde and a second | of l                                                                                                                                                                                                                                                                                                                                                                                                                                                                                                                                                                                                                                                                                                                                                                                                                                                                                                                                                                                                                                                                                                                                                                                                                                                                                                                                                                                                                                                                                                                                                                                                                                                                                                                                                                                                                                                                                                                                                                                                                                                                                                                           | National I | Forest        | Y D           | A 90070                                                                | Y 05548                                |                                            | Winnemuc |
| AC          | V: 41%            |                                                                                                                                                                                                                                                                                                                                                                                                                                                                                                                                                                                                                                                                                                                                                                                                                                                                                                                                                                                                                                                                                                                                                                                                                                                                                                                                                                                                                                                                                                                                                                                                                                                                                                                                                                                                                                                                                                                                                                                                                                                                                                                                |            |               |               | ACV                                                                    | 95525<br>Heldheid<br>95519 9557        | The Comments                               | 10       |
| Eureka      | THE RES           |                                                                                                                                                                                                                                                                                                                                                                                                                                                                                                                                                                                                                                                                                                                                                                                                                                                                                                                                                                                                                                                                                                                                                                                                                                                                                                                                                                                                                                                                                                                                                                                                                                                                                                                                                                                                                                                                                                                                                                                                                                                                                                                                | Redding    | Lass          | en            | McKniwyrite Arcata 9524<br>Maria O<br>Eureka S652                      |                                        | 47                                         |          |
|             |                   |                                                                                                                                                                                                                                                                                                                                                                                                                                                                                                                                                                                                                                                                                                                                                                                                                                                                                                                                                                                                                                                                                                                                                                                                                                                                                                                                                                                                                                                                                                                                                                                                                                                                                                                                                                                                                                                                                                                                                                                                                                                                                                                                |            | National      |               | Fureka 5553<br>9550 9550 bayin<br>Baying<br>15537 95533<br>Indarotic O |                                        | Cosn City (Analysis) Lawiston Douglas City |          |
|             |                   |                                                                                                                                                                                                                                                                                                                                                                                                                                                                                                                                                                                                                                                                                                                                                                                                                                                                                                                                                                                                                                                                                                                                                                                                                                                                                                                                                                                                                                                                                                                                                                                                                                                                                                                                                                                                                                                                                                                                                                                                                                                                                                                                |            |               | 18.13.N       | Femiliale 05540 9554                                                   | desiring They taylo                    | Sharta                                     | ۵.       |
|             |                   |                                                                                                                                                                                                                                                                                                                                                                                                                                                                                                                                                                                                                                                                                                                                                                                                                                                                                                                                                                                                                                                                                                                                                                                                                                                                                                                                                                                                                                                                                                                                                                                                                                                                                                                                                                                                                                                                                                                                                                                                                                                                                                                                |            |               |               | 95536 95532                                                            | 95528 95528<br>95528                   | 1                                          |          |
|             |                   |                                                                                                                                                                                                                                                                                                                                                                                                                                                                                                                                                                                                                                                                                                                                                                                                                                                                                                                                                                                                                                                                                                                                                                                                                                                                                                                                                                                                                                                                                                                                                                                                                                                                                                                                                                                                                                                                                                                                                                                                                                                                                                                                |            | No.           | PI            | 80558                                                                  | Mranda 85574                           | 5                                          |          |
|             | A Bar             |                                                                                                                                                                                                                                                                                                                                                                                                                                                                                                                                                                                                                                                                                                                                                                                                                                                                                                                                                                                                                                                                                                                                                                                                                                                                                                                                                                                                                                                                                                                                                                                                                                                                                                                                                                                                                                                                                                                                                                                                                                                                                                                                | Ū          | Chico         | Nation        | 95542                                                                  | 95560 Garberville                      | {                                          |          |
|             | 1160              | Mendocir                                                                                                                                                                                                                                                                                                                                                                                                                                                                                                                                                                                                                                                                                                                                                                                                                                                                                                                                                                                                                                                                                                                                                                                                                                                                                                                                                                                                                                                                                                                                                                                                                                                                                                                                                                                                                                                                                                                                                                                                                                                                                                                       | 20         | CINCO         | 16            | Sheller Cove 005                                                       | 95507                                  | <del></del>                                |          |
|             |                   | National Fo                                                                                                                                                                                                                                                                                                                                                                                                                                                                                                                                                                                                                                                                                                                                                                                                                                                                                                                                                                                                                                                                                                                                                                                                                                                                                                                                                                                                                                                                                                                                                                                                                                                                                                                                                                                                                                                                                                                                                                                                                                                                                                                    |            |               | 0             | 10 20 40 Miles                                                         | 95585 101                              | Coreio                                     | - 0      |
|             | 1                 |                                                                                                                                                                                                                                                                                                                                                                                                                                                                                                                                                                                                                                                                                                                                                                                                                                                                                                                                                                                                                                                                                                                                                                                                                                                                                                                                                                                                                                                                                                                                                                                                                                                                                                                                                                                                                                                                                                                                                                                                                                                                                                                                |            |               | Natio         | Onal Forest                                                            | S S Statement                          |                                            |          |
| PDEW        | Share             |                                                                                                                                                                                                                                                                                                                                                                                                                                                                                                                                                                                                                                                                                                                                                                                                                                                                                                                                                                                                                                                                                                                                                                                                                                                                                                                                                                                                                                                                                                                                                                                                                                                                                                                                                                                                                                                                                                                                                                                                                                                                                                                                |            |               | Ū             | Car                                                                    | rson City                              |                                            |          |
| 331.8       | 41.3%             | 1                                                                                                                                                                                                                                                                                                                                                                                                                                                                                                                                                                                                                                                                                                                                                                                                                                                                                                                                                                                                                                                                                                                                                                                                                                                                                                                                                                                                                                                                                                                                                                                                                                                                                                                                                                                                                                                                                                                                                                                                                                                                                                                              |            |               | 9/7           |                                                                        |                                        |                                            |          |
| 170.5       | 21.2%             |                                                                                                                                                                                                                                                                                                                                                                                                                                                                                                                                                                                                                                                                                                                                                                                                                                                                                                                                                                                                                                                                                                                                                                                                                                                                                                                                                                                                                                                                                                                                                                                                                                                                                                                                                                                                                                                                                                                                                                                                                                                                                                                                |            | Ro            | seville       | South La<br>Tahoe                                                      |                                        |                                            |          |
| 139.4       | 17.3%             |                                                                                                                                                                                                                                                                                                                                                                                                                                                                                                                                                                                                                                                                                                                                                                                                                                                                                                                                                                                                                                                                                                                                                                                                                                                                                                                                                                                                                                                                                                                                                                                                                                                                                                                                                                                                                                                                                                                                                                                                                                                                                                                                |            | SSMF          | :17%          | 1                                                                      | 2017 1. 2                              | AU -                                       |          |
| 68.8        | 8.6%              | ST                                                                                                                                                                                                                                                                                                                                                                                                                                                                                                                                                                                                                                                                                                                                                                                                                                                                                                                                                                                                                                                                                                                                                                                                                                                                                                                                                                                                                                                                                                                                                                                                                                                                                                                                                                                                                                                                                                                                                                                                                                                                                                                             | S::3%      | Elk G         |               |                                                                        |                                        |                                            |          |
| 60.3        | 7.5%              | The state of the s |            | Ü             |               | Stanisla                                                               |                                        |                                            | 9        |
| 19.8        | 2.5%              | 31.                                                                                                                                                                                                                                                                                                                                                                                                                                                                                                                                                                                                                                                                                                                                                                                                                                                                                                                                                                                                                                                                                                                                                                                                                                                                                                                                                                                                                                                                                                                                                                                                                                                                                                                                                                                                                                                                                                                                                                                                                                                                                                                            |            | 1             | 12981         | Stallista                                                              | ing.                                   |                                            |          |

|   | Rank | Airport Code | Airport Location and Name              | O&D Passengers | PDEW  | Share  |
|---|------|--------------|----------------------------------------|----------------|-------|--------|
| ſ | 1    | ACV          | Arcata-Eureka Airport                  | 242,866        | 331.8 | 41.3%  |
|   | 2    | SFO          | San Francisco International Airport    | 124,830        | 170.5 | 21.2%  |
|   | 3    | SMF          | Sacramento International Airport       | 102,054        | 139.4 | 17.3%  |
|   | 4    | MFR          | Medford-Rogue Valley Int'l Airport     | 50,386         | 68.8  | 8.6%   |
|   | 5    | OAK          | Oakland International Airport          | 44,139         | 60.3  | 7.5%   |
|   | 6    | STS          | Santa Rosa-Sonoma County Airport       | 14,499         | 19.8  | 2.5%   |
|   | 7    | CEC          | Crescent City Del Norte County Airport | 7,008          | 9.6   | 1.2%   |
|   | 8    | SJC          | San Jose International Airport         | 2,601          | 3.6   | 0.4%   |
|   |      |              | All Airports                           | 588,384        | 803.8 | 100.0% |