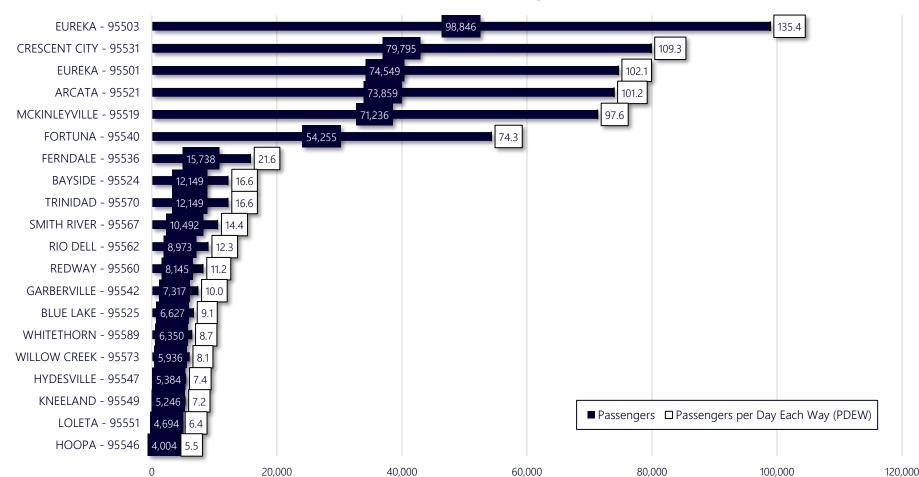

| \$448 |
| 3    | SMF          | Sacramento International Airport       | \$26,255  | \$188 |
| 4    | MFR          | Medford-Rogue Valley Int'l Airport     | \$15,956  | \$232 |
| 5    | OAK          | Oakland International Airport          | \$9,225   | \$153 |
| 6    | STS          | Santa Rosa-Sonoma County Airport       | \$4,256   | \$215 |
| 7    | CEC          | Crescent City Del Norte County Airport | \$1,174   | \$123 |
| 8    | SJC          | San Jose International Airport         | \$951     | \$267 |
|      |              | All Airports                           | \$211,027 | \$263 |







# ARCATA & EUREKA ZIP CODES GENERATE 42% OF ALL DEMAND TO AND FROM THE AREA, OR 339 PASSENGERS/DAY EACH WAY

#### PASSENGERS BY ZIP CODE AND CITY WITHIN THE ARCATA-EUREKA CATCHMENT AREA









# UNITED CAPTURES 39% OF ALL ARCATA-EUREKA PASSENGERS, WHILE AVELO NOW CAPTURES 9% WITH BURBANK NONSTOPS

#### CARRIER SHARE FOR ARCATA-EUREKA CATCHMENT AREA PASSENGERS

|      | Passengers per Day Each Way |                     |       |       |       |      |       |        |       | Airport | Share |       | Average One-Way Fare |         |       |       |         |  |
|------|-----------------------------|---------------------|-------|-------|-------|------|-------|--------|-------|---------|-------|-------|----------------------|---------|-------|-------|---------|--|
| Rank | Code                        | Airline             | ACV   | SFO   | SMF   | MFR  | Total | Share  | ACV   | SFO     | SMF   | MFR   | ACV                  | SFO     | SMF   | MFR   | Total   |  |
| 1