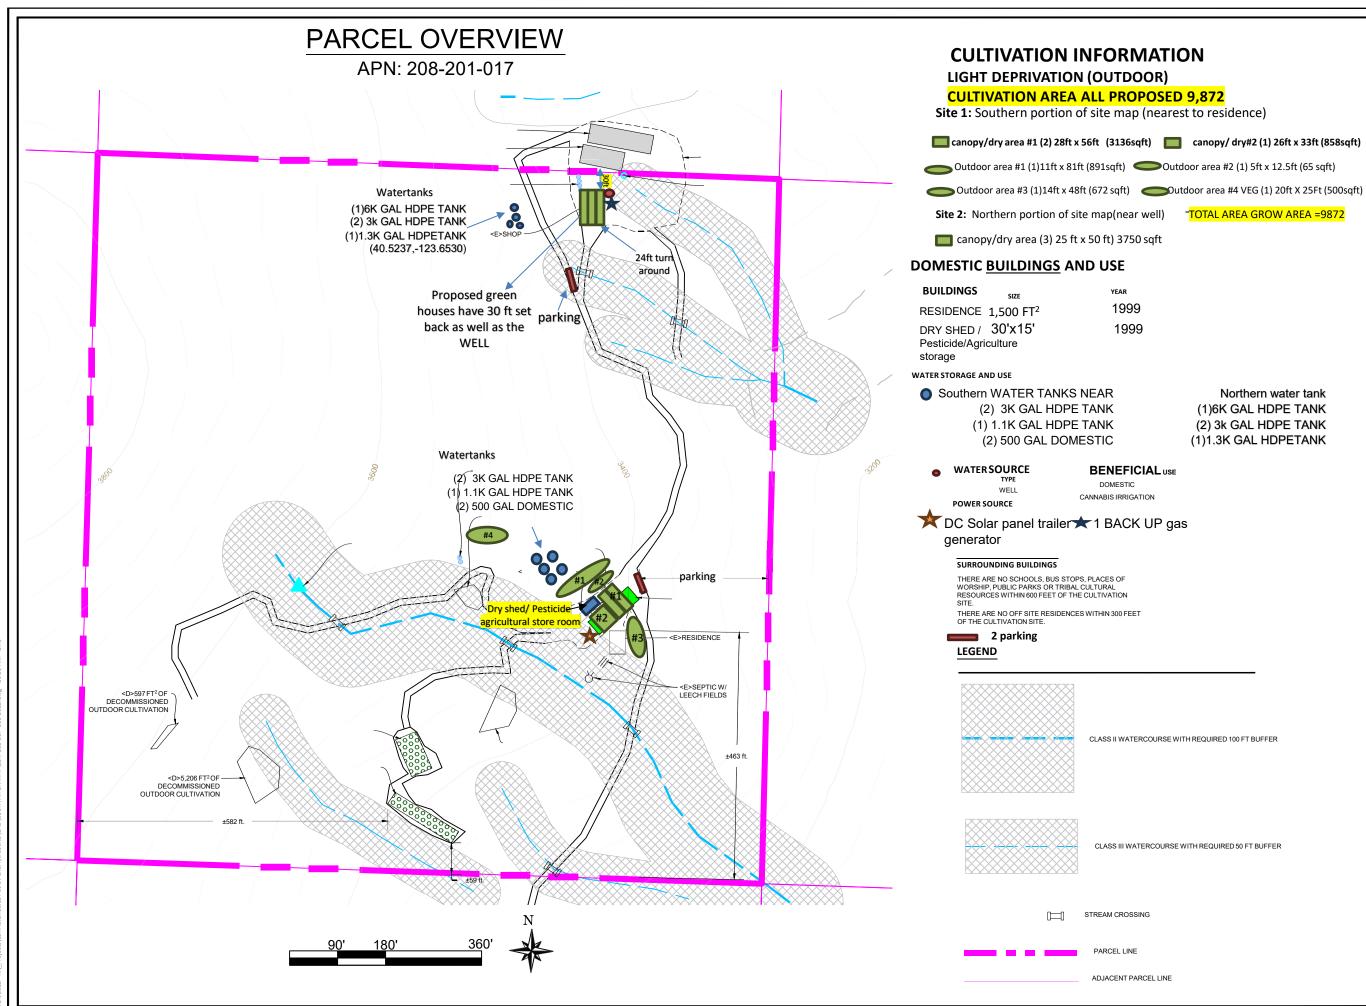

# **AERIAL MAP**

CHERRY TREE LLC

APN: 208-201-017

TOTAL AREA GROW AREA =9872

Northern water tank (1)6K GAL HDPE TANK (2) 3k GAL HDPE TANK (1)1.3K GAL HDPETANK

CLASS II WATERCOURSE WITH REQUIRED 100 FT BUFFER

CLASS III WATERCOURSE WITH REQUIRED 50 FT BUFFER

| PROJECT INFORMATION | CHERRY TREE, LLC | APN: 217-201-017 | PARCEL OVERVIEW |  |
|---------------------|------------------|------------------|-----------------|--|
|                     | PROPERTY OWNER   | ADDRESS          | SHEET INFO      |  |