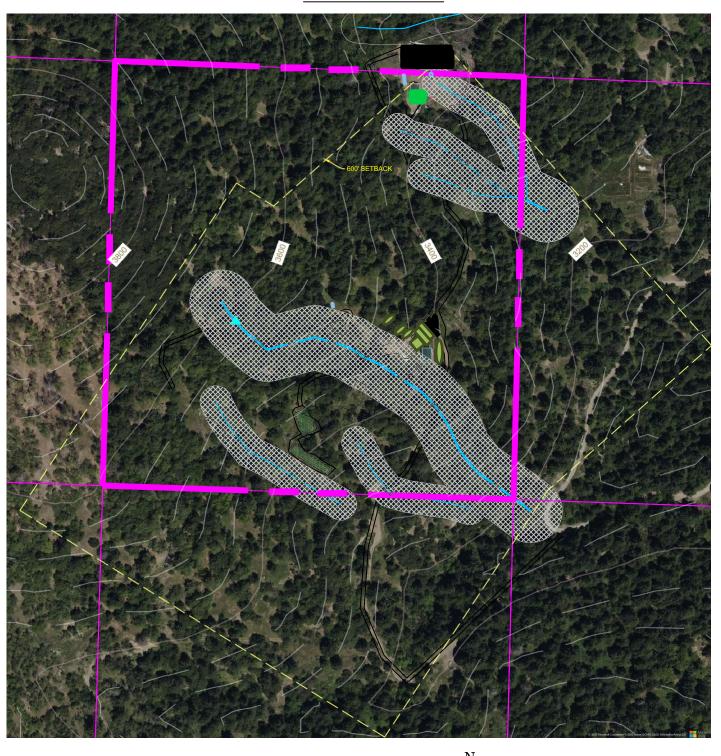

# **AERIAL MAP**

CHERRY TREE LLC

APN: 208-201-017

TOTAL AREA GROW AREA =9872

Northern water tank (1)6K GAL HDPE TANK (2) 3k GAL HDPE TANK (1)1.3K GAL HDPETANK

CLASS II WATERCOURSE WITH REQUIRED 100 FT BUFFER

CLASS III WATERCOURSE WITH REQUIRED 50 FT BUFFER

| PROJECT INFORMATION | CHERRY TREE, LLC | APN: 217-201-017 | PARCEL OVERVIEW |  |
|---------------------|------------------|------------------|-----------------|--|
|                     | PROPERTY OWNER   | ADDRESS          | SHEET INFO      |  |