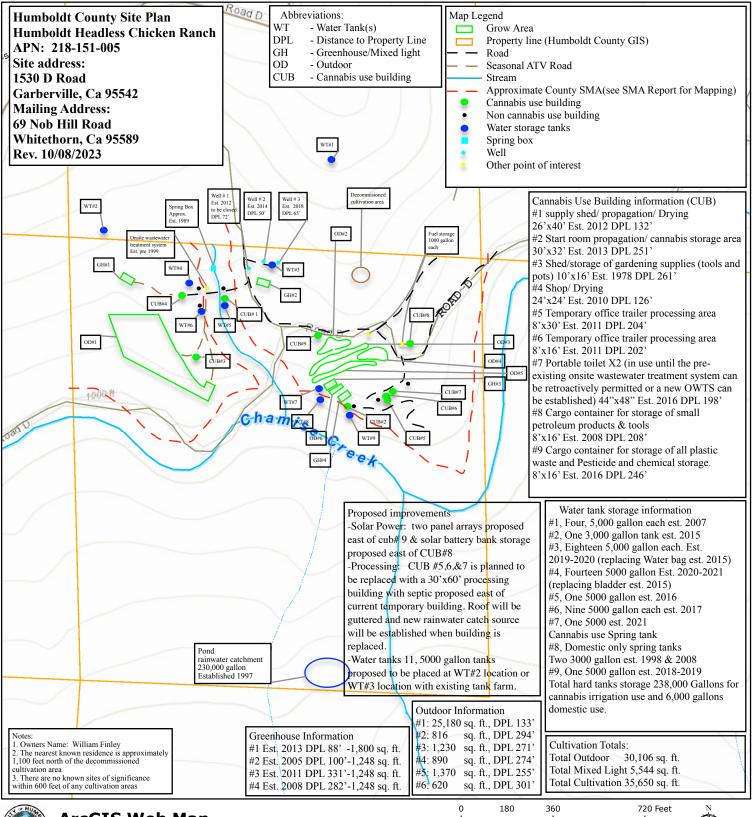

## **ArcGIS Web Map**

Humboldt County Planning and Building Department

0 180 360 720 Feet 0 0.0325 0.065 0.13 Miles RF= 1:4,514 1 in = 376 ft

Printed: December 21, 2020

Web AppBuilder 2.0 for ArcGIS

Map Disclaimer:

While every effort has been made to assure the accuracy of this information, it should be understood that it does not have the force & effect of law, rule, or regulation. Should any difference or error occur, the law will take precedence.

Source: Humboldt County GIS, Sources: Esri, HERE, Garmin, Intermap, increment P Corp., GEBCO, USGS, FAO, NPS, NRCAN, GeoBase, IGN, Kadaster NL, Ordnance Survey, Esri Japan, METI, Esri China (Hong Kong), (c) OpenStreetMap contributors, and the GIS User Community